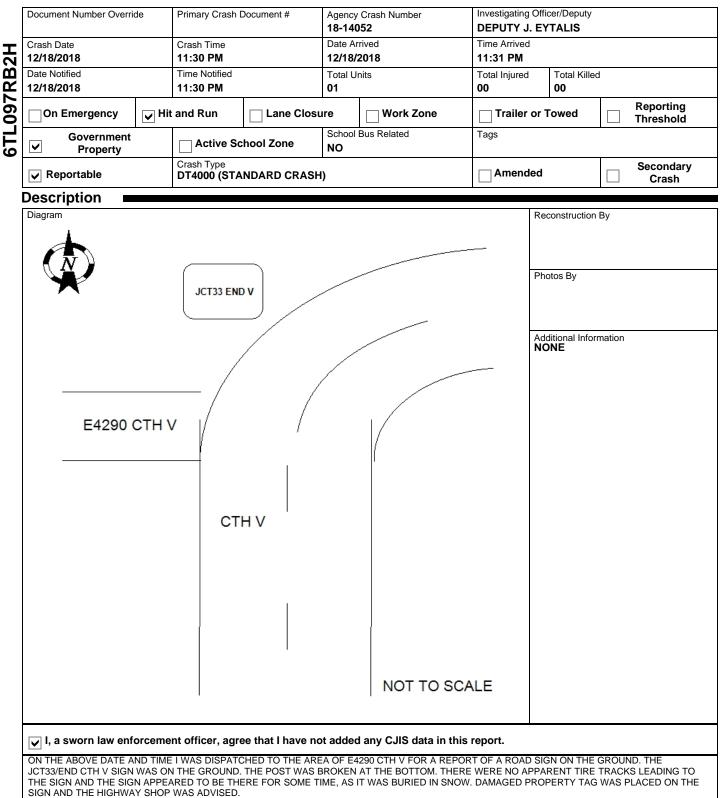

# WISCONSIN MOTOR VEHICLE CRASH REPORT

|                      |                | Hospital                                                      |                                   |              | Date of Death                               |          | Time of Death        |                             |  |  |
|----------------------|----------------|---------------------------------------------------------------|-----------------------------------|--------------|---------------------------------------------|----------|----------------------|-----------------------------|--|--|
|                      |                | Non Motorist                                                  | Striking Unit #                   | Prior Action |                                             | Location |                      | To/From School              |  |  |
|                      |                | Action                                                        |                                   |              |                                             | ·        |                      | ·                           |  |  |
|                      | AL             |                                                               |                                   |              |                                             |          |                      |                             |  |  |
| UNIT                 | 'IDU           |                                                               |                                   |              |                                             |          |                      |                             |  |  |
|                      | INDIVIDUAL     |                                                               |                                   |              |                                             |          |                      |                             |  |  |
|                      | 2              |                                                               |                                   |              |                                             |          |                      |                             |  |  |
|                      |                | Action Other                                                  |                                   |              |                                             |          |                      |                             |  |  |
|                      |                | Suspected Alcohol Use Suspected Drug Use                      |                                   |              |                                             |          |                      |                             |  |  |
|                      | Ľ              | Drug & Alcohol                                                |                                   |              |                                             |          |                      |                             |  |  |
|                      |                | Alcohol Test Given TEST NOT GIVEN                             |                                   |              | Alcohol Test Type                           |          | Alcohol Test Results |                             |  |  |
|                      |                | Drug Test Given<br>TEST NOT GIVEN                             |                                   |              | Drug Test Type                              |          | Drug Test Results    |                             |  |  |
| 0                    | 001            | Drug Type                                                     |                                   |              |                                             |          |                      |                             |  |  |
| Individual Condition |                |                                                               |                                   |              |                                             |          |                      |                             |  |  |
|                      | NOT OBSERVED   |                                                               |                                   |              |                                             |          |                      |                             |  |  |
|                      |                |                                                               |                                   |              |                                             |          |                      |                             |  |  |
|                      | Property Owner |                                                               |                                   |              |                                             |          |                      |                             |  |  |
| PROP<br>OWNER 01     | SAL<br>(608    | Government<br>SAUK COUNTY HIGHWAY DEPARTMENT<br>608) 355-4855 |                                   |              | Address<br>620 HIGHWAY 13<br>BARABOO, WI 53 |          |                      |                             |  |  |
|                      | Fixe           | d Objects St                                                  | ruck                              |              |                                             |          |                      |                             |  |  |
|                      | 01             | Striking Unit                                                 | Struck Object<br>TRAFFIC SIGN POS | т            |                                             |          | Structure Number     | Damage Tag Number<br>337741 |  |  |