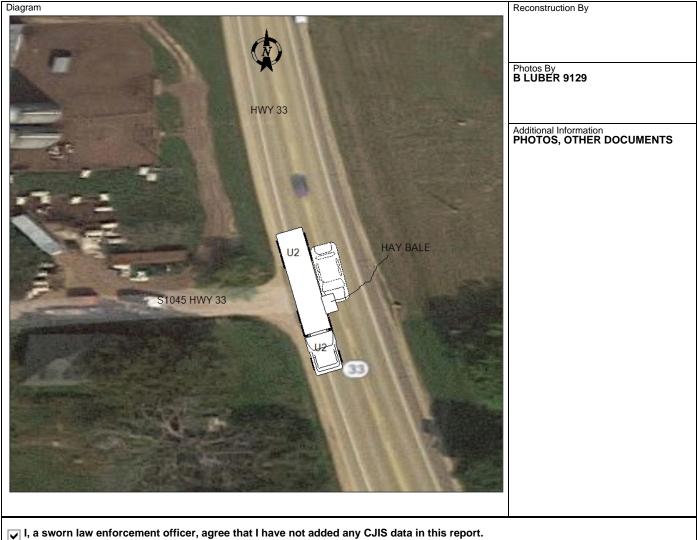

# Description

U2 WAS PARKED WITH ITS FLASHERS ON, PARTIALLY IN THE SOUTHBOUND LANE OF TRAFFIC, IN FRONT OF S1045 HWY 33. U2 WAS PARKED TO UNLOAD HAY. U1 WAS SOUTH ON HWY 33. WHILE PASSING U2, A HAY BALE FELL FROM THE TRAILER, AND STRUCK U1. PROPERTY OWNER ED STRAMPE WAS OPERATING MACHINERY TO REMOVE HAY BALES FROM TRAILER. OPERATOR OF U2 WAS IN CAB AT TIME OF EVENT WORKING ON PAPERWORK. NARRATIVE REPORT COMPLETED.