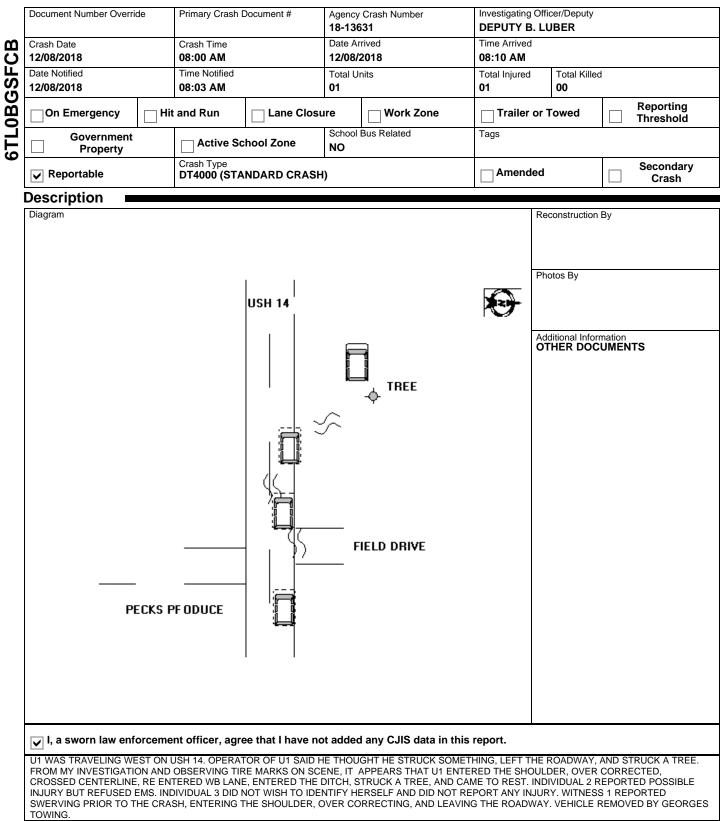

#### SAUK COUNTY SHERIFFS DEPARTMEN 1300 LANGE COURT BARABOO, WI 53913 (608) 356-4895

18-13631

2

UNIT

2

UNIT

| Location                                           |                     |                                                             |                                         |                                                |                                               |             | (000) 000 400 |
|----------------------------------------------------|---------------------|-------------------------------------------------------------|-----------------------------------------|------------------------------------------------|-----------------------------------------------|-------------|---------------|
| ON E3217 USH14 WB                                  |                     |                                                             | Latitude                                | į                                              |                                               | Longitud    | e             |
| 0.55 MI W                                          |                     | 43.190791397 -90.157484                                     |                                         |                                                |                                               |             |               |
| OF DONALD RD                                       | X Coord             | linate                                                      |                                         | Y Coord                                        |                                               |             |               |
| (FIRE E3217)                                       | 24342               |                                                             |                                         | 478684                                         |                                               |             |               |
| IN THE TOWN OF SPRI                                | Structu             | ге Туре                                                     |                                         |                                                |                                               |             |               |
| IN SAUK COUNTY                                     |                     |                                                             | FIRE                                    |                                                |                                               |             |               |
| Crash Scene                                        |                     |                                                             |                                         |                                                |                                               |             |               |
| First Harmful Event                                |                     |                                                             | First Ha                                | rmful Event                                    | Location                                      |             |               |
| TREE                                               |                     |                                                             | ON RC                                   | DADWAY                                         |                                               |             |               |
| Manner of Collision                                |                     |                                                             | Light C                                 | Light Condition                                |                                               |             |               |
| NO COLLISION W/VEH                                 | CLE IN TRANSPORT    |                                                             | DAYL                                    | DAYLIGHT                                       |                                               |             |               |
| Road Surface Condition(s)                          |                     |                                                             | Roadwa                                  | ay Factor(s)                                   |                                               |             |               |
| DRY                                                |                     |                                                             |                                         |                                                |                                               |             |               |
| Environment Factor(s)                              |                     |                                                             |                                         |                                                |                                               |             |               |
| NONE                                               |                     |                                                             | NONE                                    |                                                |                                               |             |               |
| Weather Condition(s)                               |                     |                                                             |                                         |                                                |                                               |             |               |
| CLOUDY                                             |                     |                                                             |                                         |                                                |                                               |             |               |
| Animal Type                                        |                     |                                                             |                                         | Relation To Trafficway<br>TRAFFICWAY - ON ROAD |                                               |             |               |
| Crash Classification - Location<br>PUBLIC PROPERTY |                     | Crash Classification - Jurisdiction NO SPECIAL JURISDICTION |                                         |                                                |                                               |             |               |
| Tribal Land                                        |                     | Access Control Special Study NO CONTROL                     |                                         |                                                |                                               |             |               |
| Within Interchange Area Junction Location Interse  |                     |                                                             |                                         |                                                |                                               |             |               |
| NO                                                 | NON-JUNCTION        |                                                             | NOT AN INTERS                           | SECTION                                        |                                               |             |               |
| Unit Summary                                       |                     | -                                                           |                                         |                                                |                                               |             |               |
| Unit Status                                        |                     |                                                             | ating As Classificat                    |                                                |                                               |             |               |
| IN TRANSIT                                         |                     | D CLASS                                                     | D CLASS                                 |                                                | AUTOMOBILE<br>Operating As Endorsements       |             |               |
| Vehicle Type<br>(SPORT) UTILITY VEHIC              |                     |                                                             |                                         |                                                | Operating A                                   | s Endorser  | nents         |
| Total Occs                                         | Train/Bus # Injured | Total # Citatio                                             | hausel an                               | Total Tra                                      | ailers                                        | Total Haz   | Mat Types     |
| 3                                                  |                     | 1                                                           | 13 133000                               | 0                                              |                                               | 0           | inar Typee    |
| Insurance?                                         | Direction Of Travel |                                                             | rashTire                                | Speed Limit                                    |                                               | Total Lanes |               |
| YES                                                | WESTBOUND           |                                                             | lark                                    | 55                                             |                                               | 2           |               |
| Most Harmful Event: Collisio                       | n With              |                                                             | Special Function<br>NO SPECIAL FUNCTION |                                                | Emergency Motor Vehicle Use<br>NOT APPLICABLE |             |               |
| TREE<br>Traffic Way                                |                     | Traffic Contro                                              |                                         |                                                |                                               |             | ivo/Missing   |
| TWO-WAY, NOT DIVIDE                                | n                   | NO CONTR                                                    |                                         | Traffic Control Inoperative/Missing<br>NO      |                                               |             | ive/missing   |
| Surface Type                                       | .0                  | Road Curvatu                                                |                                         | Road Grade                                     |                                               |             |               |
| BLACKTOP (BITUMINOUS) STRAIGHT                     |                     |                                                             |                                         | LEVEL                                          |                                               |             |               |
| Truck Bus or HazMat                                | · ·                 |                                                             |                                         |                                                |                                               |             |               |
| NO                                                 |                     |                                                             |                                         |                                                |                                               |             |               |
| Vehicle                                            |                     |                                                             |                                         |                                                |                                               |             |               |
| License Plate Number                               |                     | Plate Type                                                  |                                         | St                                             | Country of Issuance                           |             |               |
| 195XJH                                             |                     | AUT - AUT                                                   | OMOBILE                                 | WI                                             | UNITED ST                                     | TATES       |               |
| Vehicle Identification N                           |                     | Make                                                        |                                         | Year                                           |                                               |             |               |
| δ 5TDJK3EH9AS027                                   | 582                 | ΤΟΥΟΤΑ                                                      |                                         | 2010                                           | HIGHLANDER                                    |             |               |
| Color<br>GRY - GRAY                                |                     | Body Style                                                  |                                         |                                                |                                               |             |               |
| Linitial Contact Point                             |                     | Vehicle Dam                                                 |                                         |                                                |                                               |             |               |
|                                                    |                     |                                                             |                                         |                                                |                                               |             |               |

18-13631

|       |                                              |                                                                                      | Vehicle Removed By                                                      |                                      |  |  |  |  |  |  |
|-------|----------------------------------------------|--------------------------------------------------------------------------------------|-------------------------------------------------------------------------|--------------------------------------|--|--|--|--|--|--|
|       |                                              | TOWED DUE TO DISABLING DAMAGE What Driver Was Doing                                  | GEORGES AUTO BODY                                                       |                                      |  |  |  |  |  |  |
|       |                                              | GOING STRAIGHT                                                                       |                                                                         |                                      |  |  |  |  |  |  |
|       |                                              | Driver Prior Action Other                                                            | NOT APPLICABLE                                                          |                                      |  |  |  |  |  |  |
| UNIT  | VEHICLE                                      | Driver Actions<br>FAILURE TO CONTROL, RAN OFF ROADWAY, OVER-CORRECTING/OVER-STEERING |                                                                         |                                      |  |  |  |  |  |  |
|       | Driver Distractions<br>UNKNOWN IF DISTRACTED |                                                                                      |                                                                         |                                      |  |  |  |  |  |  |
| 01    | 01                                           |                                                                                      |                                                                         |                                      |  |  |  |  |  |  |
|       |                                              | Owner Name<br>ABRAHIM ABDIWALI DAMAL<br>(608) 355-3414                               | Owner Address<br>2361 CHALET GARDENS RD # 2<br>FITCHBURG, WI 53711 , US |                                      |  |  |  |  |  |  |
|       | ę                                            | Sequence Of Events                                                                   |                                                                         |                                      |  |  |  |  |  |  |
|       | 01                                           | Event<br>MOTOR VEH IN TRANSPORT                                                      |                                                                         |                                      |  |  |  |  |  |  |
|       | 02                                           | Event<br>CROSS CENTERLINE                                                            |                                                                         |                                      |  |  |  |  |  |  |
|       | 03                                           | Event<br>RUN OFF ROADWAY RIGHT                                                       |                                                                         |                                      |  |  |  |  |  |  |
|       | 04                                           | Event<br>TREE                                                                        |                                                                         |                                      |  |  |  |  |  |  |
| ⊢     | l                                            | Policy Holder                                                                        |                                                                         |                                      |  |  |  |  |  |  |
| UNIT  |                                              | Insurance Company ACCORD                                                             | Organization/Company<br>RICHWOOD TRANSPORTATION                         |                                      |  |  |  |  |  |  |
|       |                                              | Individual                                                                           |                                                                         |                                      |  |  |  |  |  |  |
|       |                                              |                                                                                      | Citations Issued                                                        | Sex                                  |  |  |  |  |  |  |
|       | AL                                           | ABRAHIM ABDIWALI DAMAL<br>(608) 335-3414                                             | 1<br>Date of Birth                                                      | MALE<br>Race                         |  |  |  |  |  |  |
| ⊢     | DU                                           |                                                                                      |                                                                         | BLACK                                |  |  |  |  |  |  |
| UNIT  | INDIVIDUA                                    | Address<br>2361 CHALET GARDENS RD # 2<br>FITCHBURG, WI 53711 , US                    | Driver License Number STATE: WISCONSIN COUNTRY: UNITED STATES           |                                      |  |  |  |  |  |  |
|       |                                              | Con Duty Crash                                                                       | Safety Equipment                                                        |                                      |  |  |  |  |  |  |
|       | 1                                            | Seat Position                                                                        | RESTRAINT USE UNKNOWN                                                   |                                      |  |  |  |  |  |  |
|       |                                              | 1FRONT SEAT-LEFT SIDE (DRIVER/MOTORCY                                                | RESTRAINT USE UNKNOWN                                                   |                                      |  |  |  |  |  |  |
|       |                                              | Helmet Use                                                                           | Helmet Compliance                                                       |                                      |  |  |  |  |  |  |
|       |                                              | Eye Protection                                                                       | Tint Compliance                                                         |                                      |  |  |  |  |  |  |
| 01    | 001                                          | Injury Severity<br>NO APPARENT INJURY                                                | Airbag<br>DEPLOYED-SIDE                                                 |                                      |  |  |  |  |  |  |
|       |                                              |                                                                                      | Ejection Path                                                           |                                      |  |  |  |  |  |  |
| Wisco | nsin M                                       | NOT EJECTED Motor Vehicle Crash This rep                                             | ort does not include any CJIS data.                                     | NOT TRAPPED<br>Crash Date 12/08/2018 |  |  |  |  |  |  |