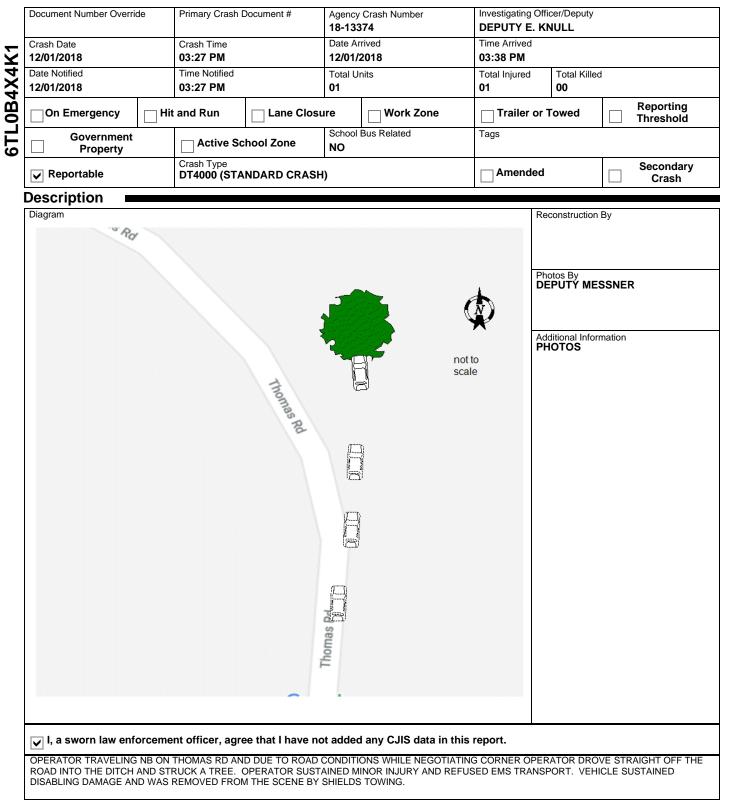

#### SAUK COUNTY SHERIFFS DEPARTMEN 1300 LANGE COURT BARABOO, WI 53913 (608) 356-4895

|      |            | Medical Transport<br>NOT TRANSPORT        | ſED               |              | EMS Agency Identifier |    | EMS Run #            |                |  |  |
|------|------------|-------------------------------------------|-------------------|--------------|-----------------------|----|----------------------|----------------|--|--|
|      |            | Hospital                                  |                   |              | Date of Death         |    | Time of Death        |                |  |  |
|      |            | Non Motorist Striking Unit # Prior Action |                   | Prior Action | Location              |    |                      | To/From School |  |  |
|      |            | Action                                    |                   |              |                       |    |                      |                |  |  |
| UNIT | INDIVIDUAL | Action Other                              |                   |              |                       |    |                      |                |  |  |
|      | Ľ          | Drug & Alcohol                            | Suspected Alcohol | Use          | Suspected Drug Us     | se |                      |                |  |  |
|      |            | Alcohol Test Given<br>TEST NOT GIVEN      |                   |              | Alcohol Test Type     |    | Alcohol Test Results |                |  |  |
|      |            | Drug Test Given<br>TEST NOT GIVEN         |                   |              | Drug Test Type        |    | Drug Test Results    |                |  |  |
| 2    | 001        | Drug Type                                 |                   |              |                       |    |                      |                |  |  |
|      |            | Individual Condition                      |                   |              |                       |    |                      |                |  |  |
|      |            | APPEARED NORMAL                           |                   |              |                       |    |                      |                |  |  |