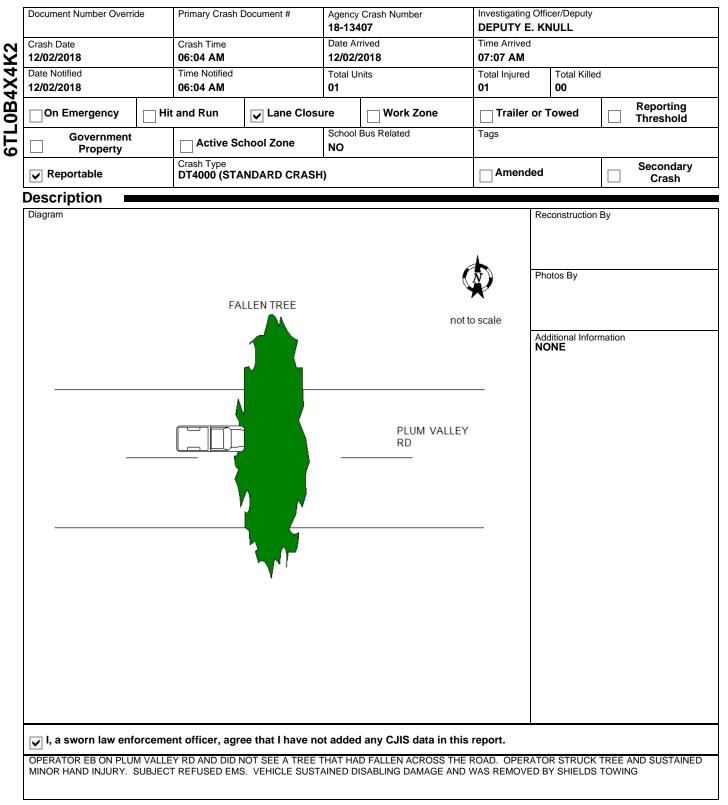

18-13407

### WISCONSIN MOTOR VEHICLE CRASH REPORT

#### SAUK COUNTY SHERIFFS DEPARTMEN 1300 LANGE COURT BARABOO, WI 53913 (608) 356-4895



#### 18-13407

# WISCONSIN MOTOR VEHICLE CRASH REPORT

| Loc                     | ation                                                                    |                           |                     |                                |                             |                                                             |                                     |                                |               |                  |
|-------------------------|--------------------------------------------------------------------------|---------------------------|---------------------|--------------------------------|-----------------------------|-------------------------------------------------------------|-------------------------------------|--------------------------------|-----------