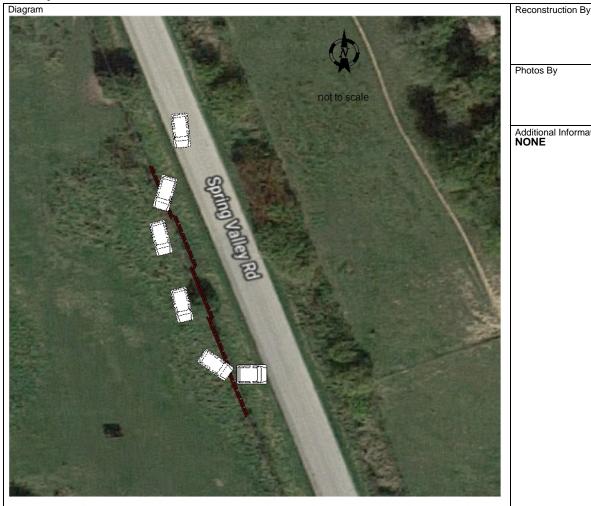

**Description** 

Photos By

Additional Information **NONE** 

I, a sworn law enforcement officer, agree that I have not added any CJIS data in this report.

OPERATOR SB ON SPRING VALLEY RD SWERVED TO AVOID DEER AND WENT OFF THE ROAD THROUGH A BARBED WIRE FENCE. VEHICLE TRAVELED PARALELL TO THE FENCE THEN BACK THROUGH THE FENCE AND GOT STUCK IN THE DITCH. STEVES RESPONDED AND PULLED VEHICLE OUT OF DITCH. PROPERTY OWNER WAS ALSO ON SCENE. NO INJURIES REPORTED AND VEHICLE SUSTAINED FUNCTIONAL DAMAGE.