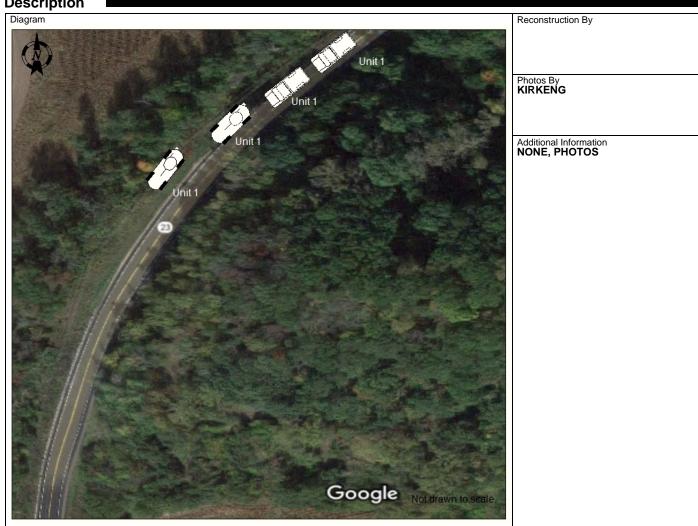

**Description** 

I, a sworn law enforcement officer, agree that I have not added any CJIS data in this report.

UNIT 1 WAS TRAVELING S/B ON STH 23. UNIT 1 STRUCK A GUARDRAIL ON THE WEST SIDE OF THE ROADWAY. UNIT 1 THEN WENT DOWN INTO THE DITCH ROLLING AND STRIKING TREES.