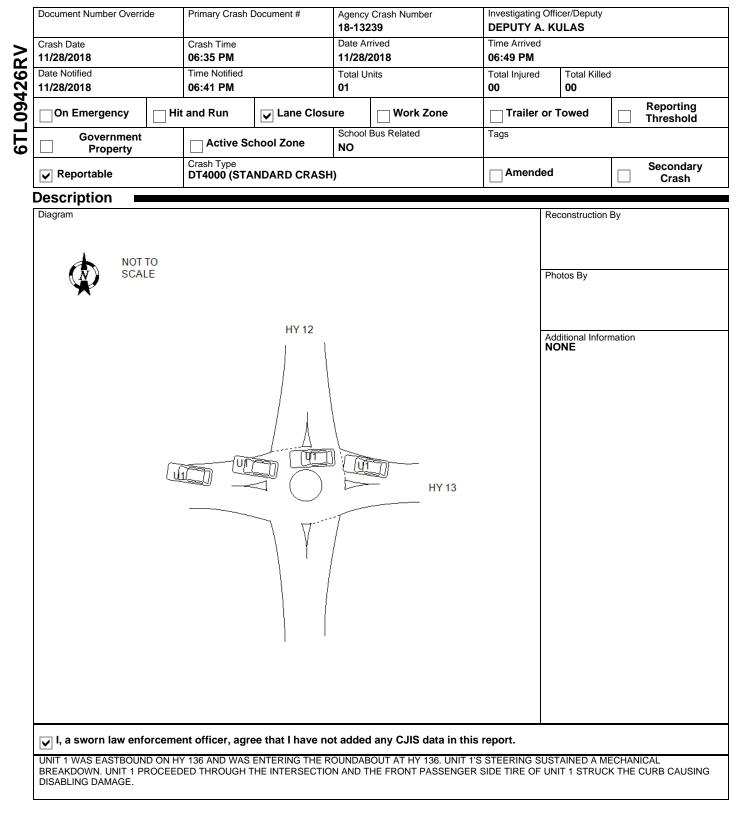

### **Crash Scene**

| T | First I                       | First Harmful Event                                                      |            |                             |                          |                           | First Harmful Event Location |                        |                     |                                     |                                              |  |  |
|---|-------------------------------|--------------------------------------------------------------------------|------------|-----------------------------|--------------------------|---------------------------|------------------------------|------------------------|---------------------|-------------------------------------|----------------------------------------------|--|--|
|   | CUR                           |                                                                          |            |                             |                          |                           |                              | ON ROADWAY             |                     |                                     |                                              |  |  |
| F | Mann                          | Manner of Collision                                                      |            |                             |                          |                           |                              | Light Cond             | dition              |                                     |                                              |  |  |
|   | NO C                          | NO COLLISION W/VEHICLE IN TRANSPORT                                      |            |                             |                          |                           |                              | DARK/LIGHTED           |                     |                                     |                                              |  |  |
| F | Road                          |                                                                          |            |                             |                          |                           |                              | Roadway                | Factor(s)           |                                     |                                              |  |  |
|   | SNO                           | SNOW                                                                     |            |                             |                          |                           |                              |                        |                     |                                     |                                              |  |  |
| F | Enviro                        | onment Factor(s)                                                         |            |                             |                          |                           |                              |                        |                     |                                     |                                              |  |  |
|   | WEA                           | THER CONDITIONS                                                          |            |                             |                          |                           |                              | NONE                   |                     |                                     |                                              |  |  |
| F | Weat                          | her Condition(s)                                                         |            |                             |                          |                           |                              |                        |                     |                                     |                                              |  |  |
|   | SNO                           | W                                                                        |            |                             |                          |                           |                              |                        |                     |                                     |                                              |  |  |
| F | Anima                         | al Type                                                                  |            |                             |                          |                           |                              | Relation T             | o Trafficwa         | у                                   |                                              |  |  |
|   |                               |                                                                          |            |                             |                          |                           |                              |                        | CWAY - O            |                                     |                                              |  |  |
|   |                               | Classification - Location                                                |            |                             |                          |                           |                              |                        |                     | Jurisdiction                        |                                              |  |  |
| F | Tribal                        | Land                                                                     |            |                             |                          |                           |                              | Access Co              | ontrol              |                                     | Special Study                                |  |  |
|   |                               |                                                                          |            |                             |                          |                           |                              | NO CON                 | TROL                |                                     |                                              |  |  |
| Ī |                               | n Interchange Area                                                       |            | tion Location               |                          |                           | Intersectio                  |                        |                     |                                     | L                                            |  |  |
| - | NO                            | ire Type                                                                 |            | ERSECTION-RELATED           |                          | -                         |                              |                        |                     |                                     |                                              |  |  |
|   |                               | E CLOSURE                                                                |            |                             |                          | Reason                    | ns for Closu                 | ure                    |                     |                                     |                                              |  |  |
| - |                               | Initial Lane/Rd Closed                                                   |            | Time Initial Lane/Rd Closed | 1                        | LAWI                      | ENFORCI                      | EMENT. T               |                     | ск                                  | - K                                          |  |  |
|   |                               | 1/28/2018     06:41 PM       Date All Lanes Open     Time All Lanes Open |            |                             |                          | Date Scene Clea           |                              | CEMENT, TOW TRUCK      |                     |                                     |                                              |  |  |
| Ī |                               |                                                                          |            |                             |                          |                           |                              |                        |                     | ne Scene Cleared                    |                                              |  |  |
| L |                               | 8/2018                                                                   |            | 07:00 PM                    |                          | 11/28/                    | 2018                         | 07:00 PM               |                     |                                     |                                              |  |  |
| l |                               | Summary                                                                  |            |                             |                          |                           |                              |                        |                     |                                     |                                              |  |  |
|   | Unit S                        | Status                                                                   |            |                             |                          |                           | ating As Cl                  | assification Unit Type |                     |                                     |                                              |  |  |
|   |                               | RANSIT                                                                   |            |                             | DC                       | LASS                      |                              |                        |                     | AUTOMOBILE                          |                                              |  |  |
|   |                               | le Type                                                                  |            |                             |                          |                           |                              |                        |                     | Operating As Endorsements           |                                              |  |  |
| ' | -                             | SENGER CAR                                                               |            |                             | Total # Citations Issued |                           |                              |                        |                     |                                     |                                              |  |  |
|   | Total                         | Occs                                                                     | Tr         | ain/Bus # Injured           |                          |                           |                              |                        | lers                | Total HazMat Types                  |                                              |  |  |
|   | 1                             |                                                                          | <b>D</b> . |                             | 0                        | 0 Pre CrashTire           |                              | 0<br>Speed Limi<br>35  |                     |                                     | 0                                            |  |  |
|   | Insura<br>YES                 | ance?                                                                    |            | rection Of Travel           |                          |                           |                              |                        |                     | nit                                 | Total Lanes<br>2                             |  |  |
| Ļ |                               | Harmful Event: Collision V                                               |            | ASTBOUND                    | Special Function         |                           |                              |                        |                     | Emorgonov                           | Z<br>Motor Vehicle Use                       |  |  |
|   | CUR                           |                                                                          | /vitri     |                             |                          |                           | AL FUNC                      | TION                   |                     | NOT APPLICABLE                      |                                              |  |  |
| ľ | Traffic Way                   |                                                                          |            |                             |                          | Traffic Control           |                              |                        |                     | Traffic Control Inoperative/Missing |                                              |  |  |
|   | ONE-WAY TRAFFIC               |                                                                          |            |                             | YIE                      | YIELD SIGN                |                              |                        | NO                  |                                     |                                              |  |  |
| Γ |                               | Surface Type                                                             |            |                             |                          | Road Curvature CURVE LEFT |                              |                        | Road G              |                                     |                                              |  |  |
|   | BLACKTOP (BITUMINOUS)         |                                                                          |            |                             | CU                       |                           |                              |                        |                     | LEVEL                               |                                              |  |  |
|   | Truck                         | Truck Bus or HazMat                                                      |            |                             |                          |                           |                              |                        |                     |                                     |                                              |  |  |
|   | Vehicle                       |                                                                          |            |                             |                          |                           |                              |                        |                     |                                     |                                              |  |  |
|   | License Plate Number          |                                                                          |            | Pla                         | Plate Type               |                           | St                           |                        | Country of Issuance |                                     |                                              |  |  |
|   | 585YYS                        |                                                                          |            |                             |                          | AUT - AUTOMOBII           |                              | E                      | WI UNITED S         |                                     |                                              |  |  |
|   | Vehicle Identification Number |                                                                          |            |                             | ke                       |                           |                              | Year                   | Model               |                                     |                                              |  |  |
| 5 |                               | 1C3CDFFA6GD82044                                                         |            |                             | DC                       | DODGE                     |                              |                        | 2016                | DART                                |                                              |  |  |
|   | ∟<br>nsin M<br>DT400          | lotor Vehicle Crash                                                      |            | This r                      | eport d                  |                           | nclude any<br>of 4           | CJIS data.             |                     |                                     | Crash Date 11/28/2018<br>Crash Time 06:35 PM |  |  |