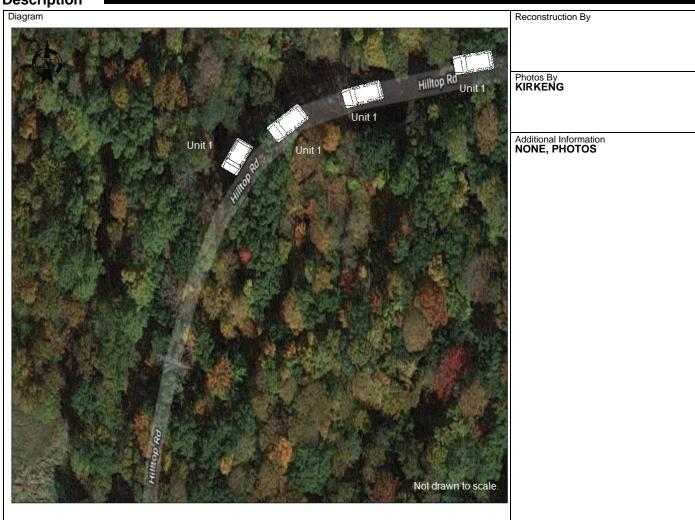

**Description** 

UNIT 1 WAS TRAVELING W/B ON HILLTOP RD. UNIT 1 WAS NEGOTIATION A CURVE TO TURN S/B ON HILLTOP. UNIT 1 LOST TRACTION AND SLID OFF THE ROADWAY ON THE WEST SIDE OF THE ROAD STRIKING A TREE. THE PASSENGER OF UNIT 1 WAS PINNED AND EXTRICATED.