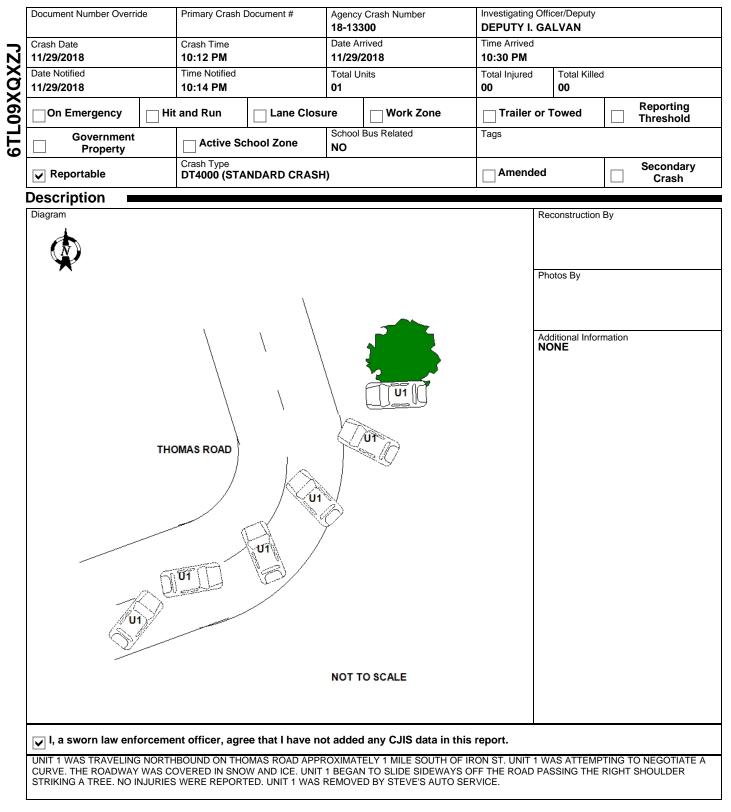

## WISCONSIN MOTOR VEHICLE CRASH REPORT

|       | Towed Due To Damage<br>TOWED BUT NOT DUE TO DISABLING DAMAG |                                                     | Vehicle Removed By STEVES AUTO SERVICE                                               |                       |  |  |  |  |  |
|-------|-------------------------------------------------------------|-----------------------------------------------------|--------------------------------------------------------------------------------------|-----------------------|--|--|--|--|--|
|       |                                                             | What Driver Was Doing                               | Vehicle Factors                                                                      |                       |  |  |  |  |  |
|       |                                                             | NEGOTIATING CURVE<br>Driver Prior Action Other      | NOT APPLICABLE                                                                       |                       |  |  |  |  |  |
|       |                                                             | Driver Actions                                      |                                                                                      |                       |  |  |  |  |  |
| L     | Щ                                                           | NO CONTRIBUTING ACTION                              |                                                                                      |                       |  |  |  |  |  |
| UNIT  | VEHICL                                                      |                                                     |                                                                                      |                       |  |  |  |  |  |
|       | ž                                                           |                                                     |                                                                                      |                       |  |  |  |  |  |
|       |                                                             | Driver Distractions NOT DISTRACTED                  |                                                                                      |                       |  |  |  |  |  |
|       |                                                             |                                                     |                                                                                      |                       |  |  |  |  |  |
| 01    | 0                                                           |                                                     |                                                                                      |                       |  |  |  |  |  |
|       |                                                             |                                                     |                                                                                      |                       |  |  |  |  |  |
|       |                                                             | Owner Name                                          | Owner Address                                                                        |                       |  |  |  |  |  |
|       |                                                             | DEENA K JACKSON<br>(608) 415-0234                   | S788 MEFFERT RD                                                                      |                       |  |  |  |  |  |
|       |                                                             | (000) 415-02.54                                     | LA VALLE, WI 53941 ,US                                                               |                       |  |  |  |  |  |
|       | ;                                                           | Sequence Of Events                                  |                                                                                      |                       |  |  |  |  |  |
|       | 6                                                           | Event<br>TREE                                       |                                                                                      |                       |  |  |  |  |  |
|       | Event                                                       |                                                     |                                                                                      |                       |  |  |  |  |  |
|       | 03                                                          | Event                                               |                                                                                      |                       |  |  |  |  |  |
|       | 04                                                          |                                                     |                                                                                      |                       |  |  |  |  |  |
| F     | I                                                           | Policy Holder                                       |                                                                                      |                       |  |  |  |  |  |
| UNIT  |                                                             | Insurance Company<br>SECURA-INS-A-MUTUAL-CO         | Individual KRISTINA FERGUSON                                                         |                       |  |  |  |  |  |
|       | I                                                           | ndividual                                           |                                                                                      |                       |  |  |  |  |  |
|       | _                                                           | Driver<br>KRISTINA KAY FERGUSON                     | Citations Issued<br>0                                                                | Sex<br>FEMALE         |  |  |  |  |  |
|       | NDIVIDUA                                                    | (608) 341-8888                                      | Date of Birth                                                                        | Race<br>WHITE         |  |  |  |  |  |
| UNIT  |                                                             | Address S788 MEFFERT RD                             | Driver License Number<br>STATE: WISCONSIN COUNTRY: UNITED STATES                     |                       |  |  |  |  |  |
|       | I                                                           | LA VALLE, WI 53941 , US                             |                                                                                      |                       |  |  |  |  |  |
|       |                                                             | On Duty Crash                                       | Safety Equipment                                                                     |                       |  |  |  |  |  |
|       |                                                             | Equipment                                           |                                                                                      |                       |  |  |  |  |  |
|       |                                                             | Seat Position 1FRONT SEAT-LEFT SIDE (DRIVER/MOTORCY | SHOULDER & LAP BELT                                                                  |                       |  |  |  |  |  |
|       |                                                             | Helmet Use                                          | Helmet Compliance                                                                    |                       |  |  |  |  |  |
|       |                                                             | Eye Protection                                      | Tint Compliance                                                                      |                       |  |  |  |  |  |
| 01    | 001                                                         | Injury Severity<br>NO APPARENT INJURY               | Airbag<br>NON DEPLOYED                                                               |                       |  |  |  |  |  |
|       |                                                             | Ejected                                             | Ejection Path     Trapped/Extricated       NOT EJECTED/NOT APPLICABL     NOT TRAPPED |                       |  |  |  |  |  |
| Wisco | nsin N                                                      | NOT EJECTED Votor Vehicle Crash This rep            | port does not include any CJIS data.                                                 | Crash Date 11/29/2018 |  |  |  |  |  |