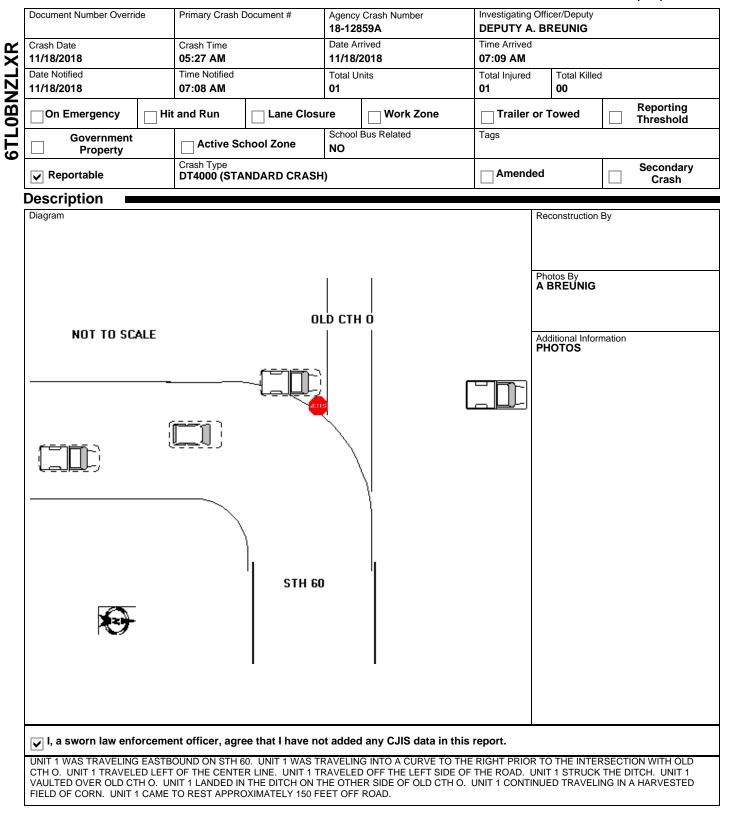

# **6TL0BNZLXR**

18-12859A

#### WISCONSIN MOTOR VEHICLE CRASH REPORT

#### SAUK COUNTY SHERIFFS DEPARTMEN 1300 LANGE COURT BARABOO, WI 53913 (608) 356-4895



**6TL0BNZLXR** 

#### 18-12859A

# WISCONSIN MOTOR VEHICLE CRASH REPORT

| Location                                                        |                           |                             |
|-----------------------------------------------------------------|---------------------------|-----------------------------|
| ON STH60 EB<br>29 FT W                                          | Latitude<br>43.270389151  | Longitude<br>-89.795268664  |
| OF OLD CTH O<br>IN THE TOWN OF PRAIRIE DU SAC<br>IN SAUK COUNTY | X Coordinate 273158.28125 | Y Coordinate <b>4794636</b> |
|                                                                 | Structure Type            |                             |
| Crash Scene                                                     |                           |