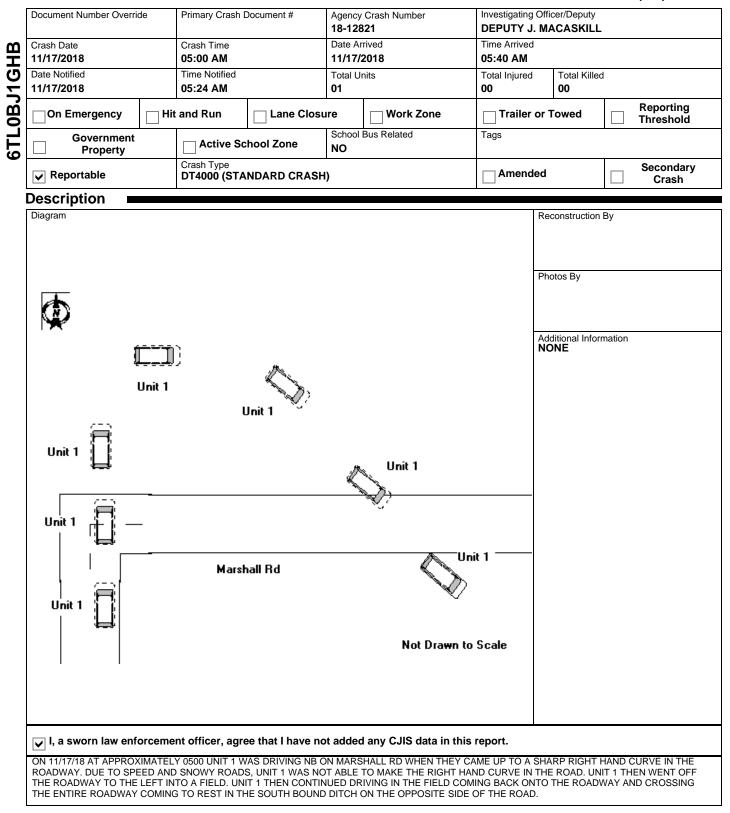

# 6TL0BJ1GHB

18-12821

### WISCONSIN MOTOR VEHICLE CRASH REPORT

### SAUK COUNTY SHERIFFS DEPARTMEN 1300 LANGE COURT BARABOO, WI 53913 (608) 356-4895



Crash Date **11/17/2018** Crash Time **05:00 AM**  6TL0BJ1GHB

18-12821

2

UNIT

5

**E** 

## WISCONSIN MOTOR VEHICLE CRASH REPORT

| Loc                                       | ation                                          |                     |                |                                                                       |                                                                           |                |                                     |           |               |
|-------------------------------------------|------------------------------------------------|---------------------|----------------|-----------------------------------------------------------------------|---------------------------------------------------------------------------|----------------|-