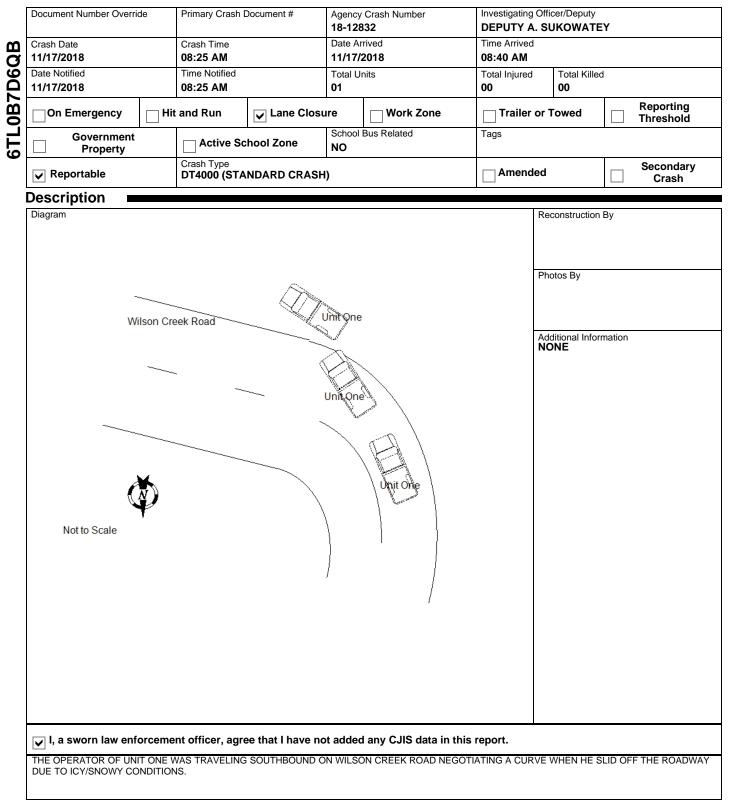

# WISCONSIN MOTOR VEHICLE CRASH REPORT

| Locat           |                                                                                      |                                 |                 |                               |                             |                                         |                        |                                     |                    |                 |
|-----------------|--------------------------------------------------------------------------------------|---------------------------------|-----------------|-------------------------------|-----------------------------|-----------------------------------------|------------------------|-------------------------------------|--------------------|-----------------|
| -               | ON WILSON CREEK RD<br>298 FT S                                                       |                                 |                 |                               |                             | Latitude                                | 2266                   |                                     | Longitud           |                 |
| OF JA           | -                                                                                    |                                 |                 |                               |                             | 43.23641                                |                        |                                     | -90.016            |                 |
| IN THE          | IN THE TOWN OF FRANKLIN                                                              |                                 |                 |                               | X Coordina                  |                                         |                        | Y Coord<br>479148                   |                    |                 |
| IN SAL          | UK COUNTY                                                                            |                                 |                 |                               |                             |                                         |                        |                                     |                    |                 |
|                 |                                                                                      |                                 |                 |                               |                             | Structure Type                          |                        |                                     |                    |                 |
| Crash           | n Scene                                                                              |                                 |                 |                               |                             |                                         |                        |                                     |                    |                 |
| First Ha        | armful Event                                                                         |                                 |                 |                               |                             | First Harm                              | ful Event L            | ocation                             |                    |                 |
| DITCH           | I                                                                                    |                                 |                 |                               |                             | OUTSIDE                                 | E RIGHT-               | OF-WAY (TF                          | RAFFICW            | AY)             |
|                 | r of Collision                                                                       |                                 |                 |                               |                             | Light Condition                         |                        |                                     |                    |                 |
|                 | DLLISION W/VEHICL                                                                    | E IN TRANSPORT                  |                 |                               |                             | DAYLIGHT                                |                        |                                     |                    |                 |
|                 | Road Surface Condition(s)                                                            |                                 |                 |                               | Roadway F                   | -actor(s)                               |                        |                                     |                    |                 |
| SNOW            | I, SLUSH, ICE                                                                        |                                 |                 |                               |                             |                                         |                        |                                     |                    |                 |
| Environ         | ment Factor(s)                                                                       |                                 |                 |                               |                             |                                         |                        |                                     |                    |                 |
| WEAT            | HER CONDITIONS                                                                       |                                 |                 |                               |                             | NONE                                    |                        |                                     |                    |                 |
| Weathe          | er Condition(s)                                                                      |                                 |                 |                               |                             | -                                       |                        |                                     |                    |                 |
| CLOUI           | CLOUDY, SNOW Animal Type Crash Classification - Location PUBLIC PROPERTY Tribal Land |                                 |                 |                               |                             |                                         |                        |                                     |                    |                 |
| Animal          |                                                                                      |                                 |                 |                               | Relation To                 | o Trafficwa                             | Ŋ                      |                                     |                    |                 |
|                 |                                                                                      |                                 |                 |                               |                             |                                         | OT ON ROA              | D                                   |                    |                 |
|                 |                                                                                      |                                 |                 |                               |                             |                                         | Jurisdiction           |                                     |                    |                 |
|                 |                                                                                      |                                 |                 |                               |                             |                                         |                        | ISDICTION                           |                    | Special Childre |
|                 |                                                                                      |                                 |                 |                               |                             | Access Control Special Study NO CONTROL |                        |                                     |                    |                 |
| Within Ir       | nterchange Area                                                                      | Junction Location               |                 |                               | Intersectio                 |                                         |                        |                                     |                    |                 |
| NO              | 5                                                                                    |                                 |                 |                               | INTERSE                     | CTION                                   |                        |                                     |                    |                 |
| Closure         |                                                                                      |                                 |                 | ns for Clos                   | ure                         |                                         |                        |                                     |                    |                 |
| _               | CLOSURE                                                                              |                                 |                 |                               |                             |                                         |                        |                                     |                    |                 |
|                 | itial Lane/Rd Closed                                                                 | Time Initial Lane/Rd Closed     |                 | тоw                           | TRUCK                       |                                         |                        |                                     |                    |                 |
|                 | /17/2018 08:55 AM                                                                    |                                 |                 |                               |                             |                                         |                        |                                     |                    |                 |
| Date All        | I Lanes Open<br>2018                                                                 | Time All Lanes Open<br>09:46 AM |                 | Date S                        | icene Clear<br><b>/2018</b> | eared Time Scene Cleared 09:53 AM       |                        |                                     |                    |                 |
|                 | Summary                                                                              |                                 |                 |                               |                             |                                         |                        |                                     |                    |                 |
| Unit Sta        |                                                                                      |                                 | Vehi            | cle Ope                       | rating As C                 | lassification                           |                        | Unit Type                           |                    |                 |
|                 | N TRANSIT D CLAS                                                                     |                                 |                 |                               |                             |                                         |                        | TRUCK                               |                    |                 |
| Vehicle         | Vehicle Type                                                                         |                                 |                 |                               |                             |                                         |                        | Operating As Endorsements           |                    | ments           |
| -               | UTILITY TRUCK/PICKUP TRUCK                                                           |                                 |                 |                               |                             |                                         |                        |                                     |                    |                 |
|                 |                                                                                      |                                 |                 | Total # Citations Issued<br>0 |                             | 0                                       |                        | lers                                | Total HazMat Types |                 |
|                 |                                                                                      |                                 |                 |                               |                             |                                         |                        | nit Total Lanes                     |                    | 05              |
| Insurand<br>YES | 05 !                                                                                 | SOUTHBOUND                      |                 | Pre CrashTir<br>Mark          |                             | 55                                      |                        | mt                                  | 2                  |                 |
| Most Ha         |                                                                                      |                                 |                 | Special Function              |                             | Emergeno                                |                        | y Motor Vehicle Use                 |                    |                 |
| DITCH           | лсн                                                                                  |                                 |                 | IO SPECIAL FUNCTION           |                             |                                         | NOT APPLICABLE         |                                     |                    |                 |
| Traffic V       | ,                                                                                    |                                 | Traffic Control |                               |                             |                                         |                        | Traffic Control Inoperative/Missing |                    |                 |
|                 | TWO-WAY, NOT DIVIDED NO CONT<br>Surface Type Road Curva                              |                                 |                 |                               |                             |                                         |                        | NO<br>Road Grade                    |                    |                 |
|                 |                                                                                      |                                 |                 |                               |                             | SAG(BOTTOM)                             |                        |                                     |                    |                 |
|                 | Truck Bus or HazMat                                                                  |                                 |                 |                               |                             | 0.0000000                               |                        |                                     |                    |                 |
| NO              |                                                                                      |                                 |                 |                               |                             |                                         |                        |                                     |                    |                 |
|                 | ehicle                                                                               |                                 |                 |                               |                             |                                         | _                      |                                     |                    |                 |
|                 | License Plate Number                                                                 |                                 |                 | Plate Type                    |                             | T                                       | St Country of Issuance |                                     |                    |                 |
|                 | NA9629<br>Vehicle Identification Number                                              |                                 |                 | TK - LIGHT TRUCK              |                             | 'n                                      | WI<br>Year             | UNITED STATES<br>Model              |                    |                 |
| _               | GCHK29D66E179929                                                                     |                                 |                 | EVRO                          | LET                         |                                         | 2006                   | SILVERAD                            | 0                  |                 |
|                 |                                                                                      |                                 |                 |                               |                             |                                         |                        | 1                                   |                    |                 |