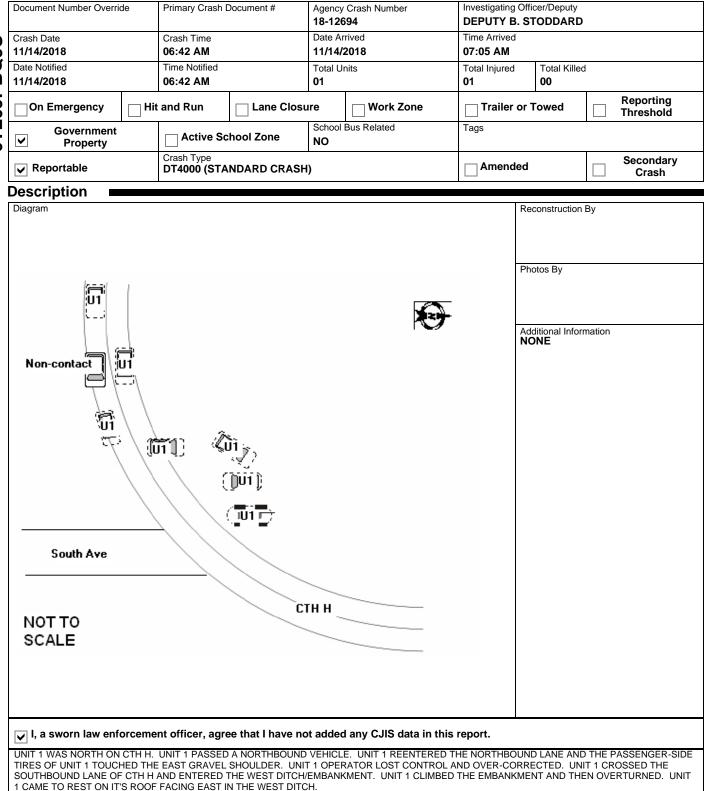

#### SAUK COUNTY SHERIFFS DEPARTMEN 1300 LANGE COURT BARABOO, WI 53913 (608) 356-4895

|         |            | Medical Transport<br>EMS GROUND                                                                                                                                                                                                                     |                                                       |              | EMS Agency Identifier<br>6001024                                                                                                                                                                                   |                         | EMS Run #                                                                                |                |  |  |
|---------|------------|-----------------------------------------------------------------------------------------------------------------------------------------------------------------------------------------------------------------------------------------------------|-------------------------------------------------------|--------------|--------------------------------------------------------------------------------------------------------------------------------------------------------------------------------------------------------------------|-------------------------|------------------------------------------------------------------------------------------|----------------|--|--|
|         |            | Hospital                                                                                                                                                                                                                                            |                                                       |              | Date of Death                                                                                                                                                                                                      |                         |                                                                                          | ne of Death    |  |  |
|         |            | REEDSBURG AREA MED CTR                                                                                                                                                                                                                              |                                                       |              |                                                                                                                                                                                                                    |                         |                                                                                          |                |  |  |
|         |            | Non Motorist                                                                                                                                                                                                                                        | Striking Unit #                                       | Prior Action |                                                                                                                                                                                                                    | Location                |                                                                                          | To/From School |  |  |
|         |            | Action                                                                                                                                                                                                                                              |                                                       |              |                                                                                                                                                                                                                    |                         |                                                                                          |                |  |  |
|         |            |                                                                                                                                                                                                                                                     |                                                       |              |                                                                                                                                                                                                                    |                         |                                                                                          |                |  |  |
|         | INDIVIDUAL |                                                                                                                                                                                                                                                     |                                                       |              |                                                                                                                                                                                                                    |                         |                                                                                          |                |  |  |
|         | DU         |                                                                                                                                                                                                                                                     |                                                       |              |                                                                                                                                                                                                                    |                         |                                                                                          |                |  |  |
| 5       | N          |                                                                                                                                                                                                                                                     |                                                       |              |                                                                                                                                                                                                                    |                         |                                                                                          |                |  |  |
|         | ND         |                                                                                                                                                                                                                                                     |                                                       |              |                                                                                                                                                                                                                    |                         |                                                                                          |                |  |  |
|         | -          |                                                                                                                                                                                                                                                     |                                                       |              |                                                                                                                                                                                                                    |                         |                                                                                          |                |  |  |
|         |            |                                                                                                                                                                                                                                                     |                                                       |              |                                                                                                                                                                                                                    |                         |                                                                                          |                |  |  |
|         |            | Action Other                                                                                                                                                                                                                                        |                                                       |              |                                                                                                                                                                                                                    |                         |                                                                                          |                |  |  |
|         |            |                                                                                                                                                                                                                                                     | Suspected Alcohol U                                   | lse          | Suspected Drug Us                                                                                                                                                                                                  | se                      |                                                                                          |                |  |  |
|         | D          | orug & Alcohol                                                                                                                                                                                                                                      | NO                                                    |              | NO                                                                                                                                                                                                                 |                         |                                                                                          |                |  |  |
|         |            | Alcohol Test Given                                                                                                                                                                                                                                  |                                                       |              | Alcohol Test Type                                                                                                                                                                                                  |                         | Alcohol Test Results                                                                     |                |  |  |
|         |            | TEST NOT GIVEN                                                                                                                                                                                                                                      |                                                       |              |                                                                                                                                                                                                                    |                         |                                                                                          |                |  |  |
|         |            | Drug Test Given<br>TEST NOT GIVEN                                                                                                                                                                                                                   | I                                                     |              | Drug Test Type                                                                                                                                                                                                     |                         | Drug Test Results                                                                        |                |  |  |
|         | -          | Drug Type                                                                                                                                                                                                                                           | •                                                     |              |                                                                                                                                                                                                                    |                         |                                                                                          |                |  |  |
| 2       | 001        | Didg Type                                                                                                                                                                                                                                           |                                                       |              |                                                                                                                                                                                                                    |                         |                                                                                          |                |  |  |
|         |            |                                                                                                                                                                                                                                                     |                                                       |              |                                                                                                                                                                                                                    |                         |                                                                                          |                |  |  |
|         |            | Individual Condition                                                                                                                                                                                                                                |                                                       |              |                                                                                                                                                                                                                    |                         |                                                                                          |                |  |  |
|         |            | APPEARED NOR                                                                                                                                                                                                                                        | MAL                                                   |              |                                                                                                                                                                                                                    |                         |                                                                                          |                |  |  |
|         |            |                                                                                                                                                                                                                                                     |                                                       |              |                                                                                                                                                                                                                    |                         |                                                                                          |                |  |  |
|         |            |                                                                                                                                                                                                                                                     |                                                       |              |                                                                                                                                                                                                                    |                         |                                                                                          |                |  |  |
|         | l          | ndividual                                                                                                                                                                                                                                           |                                                       |              | Citations Issued                                                                                                                                                                                                   |                         | L Cox                                                                                    |                |  |  |
|         | i          | Passenger                                                                                                                                                                                                                                           | M DUBOIS                                              |              | Citations Issued                                                                                                                                                                                                   |                         | Sex<br>MALE                                                                              |                |  |  |
|         |            |                                                                                                                                                                                                                                                     | M DUBOIS                                              |              | Citations Issued<br><b>0</b><br>Date of Birth                                                                                                                                                                      |                         | Sex<br>MALE<br>Race                                                                      |                |  |  |
| E       |            | Passenger<br>TRAVIS ABRAHA                                                                                                                                                                                                                          | M DUBOIS                                              |              | 0                                                                                                                                                                                                                  |                         | MALE                                                                                     |                |  |  |
| UNIT    |            | Passenger<br>TRAVIS ABRAHA<br>(608) 393-6969<br>Address                                                                                                                                                                                             |                                                       |              | 0                                                                                                                                                                                                                  | nber                    | MALE<br>Race                                                                             |                |  |  |
| UNIT    |            | Passenger<br>TRAVIS ABRAHA<br>(608) 393-6969<br>Address<br>441 FRANKLIN S                                                                                                                                                                           | r                                                     |              | 0<br>Date of Birth<br>Driver License Nur                                                                                                                                                                           | nber<br>NSIN COUNTRY: U | MALE<br>Race<br>INDIAN                                                                   |                |  |  |
| UNIT    |            | Passenger<br>TRAVIS ABRAHA<br>(608) 393-6969<br>Address                                                                                                                                                                                             | r                                                     |              | 0<br>Date of Birth<br>Driver License Nur                                                                                                                                                                           |                         | MALE<br>Race<br>INDIAN                                                                   |                |  |  |
| UNIT    |            | Passenger<br>TRAVIS ABRAHA<br>(608) 393-6969<br>Address<br>441 FRANKLIN S <sup>-</sup><br>REEDSBURG, WI                                                                                                                                             | r                                                     |              | 0<br>Date of Birth<br>Driver License Nur                                                                                                                                                                           |                         | MALE<br>Race<br>INDIAN                                                                   |                |  |  |
| UNIT    |            | Passenger<br>TRAVIS ABRAHA<br>(608) 393-6969<br>Address<br>441 FRANKLIN S                                                                                                                                                                           | Г<br>53959 , US                                       |              | 0<br>Date of Birth<br>Driver License Nur<br>STATE: WISCO                                                                                                                                                           |                         | MALE<br>Race<br>INDIAN                                                                   |                |  |  |
| UNIT    |            | Passenger<br>TRAVIS ABRAHA<br>(608) 393-6969<br>Address<br>441 FRANKLIN ST<br>REEDSBURG, WI<br>Equipment<br>Seat Position                                                                                                                           | <b>F</b><br>53959 , US<br>On Duty Crash               |              | 0<br>Date of Birth<br>Driver License Nur<br>STATE: WISCO                                                                                                                                                           | NSIN COUNTRY: U         | MALE<br>Race<br>INDIAN                                                                   |                |  |  |
| UNIT    |            | Passenger<br>TRAVIS ABRAHA<br>(608) 393-6969<br>Address<br>441 FRANKLIN S<br>REEDSBURG, WI<br>Equipment<br>Seat Position<br>3FRONT SEAT-F                                                                                                           | Г<br>53959 , US                                       | NENGINEER    | 0<br>Date of Birth<br>Driver License Nur<br>STATE: WISCO<br>Safety Equipment<br>SHOULDER & L                                                                                                                       | NSIN COUNTRY: U         | MALE<br>Race<br>INDIAN                                                                   |                |  |  |
| UNIT    |            | Passenger<br>TRAVIS ABRAHA<br>(608) 393-6969<br>Address<br>441 FRANKLIN ST<br>REEDSBURG, WI<br>Equipment<br>Seat Position                                                                                                                           | <b>F</b><br>53959 , US<br>On Duty Crash               | NENGINEER    | 0<br>Date of Birth<br>Driver License Nur<br>STATE: WISCO<br>Safety Equipment                                                                                                                                       | NSIN COUNTRY: U         | MALE<br>Race<br>INDIAN                                                                   |                |  |  |
| UNIT    |            | Passenger<br>TRAVIS ABRAHA<br>(608) 393-6969<br>Address<br>441 FRANKLIN S<br>REEDSBURG, WI<br>Equipment<br>Seat Position<br>3FRONT SEAT-F                                                                                                           | <b>F</b><br>53959 , US<br>On Duty Crash               | NENGINEER    | 0<br>Date of Birth<br>Driver License Nur<br>STATE: WISCO<br>Safety Equipment<br>SHOULDER & L<br>Helmet Compliance                                                                                                  | NSIN COUNTRY: U         | MALE<br>Race<br>INDIAN                                                                   |                |  |  |
| UNIT    |            | Passenger<br>TRAVIS ABRAHA<br>(608) 393-6969<br>Address<br>441 FRANKLIN S <sup>T</sup><br>REEDSBURG, WI<br>Equipment<br>Seat Position<br>3FRONT SEAT-F<br>Helmet Use                                                                                | <b>F</b><br>53959 , US<br>On Duty Crash               | N ENGINEER   | 0<br>Date of Birth<br>Driver License Nur<br>STATE: WISCO<br>Safety Equipment<br>SHOULDER & L                                                                                                                       | NSIN COUNTRY: U         | MALE<br>Race<br>INDIAN                                                                   |                |  |  |
|         | INDIVIDUAL | Passenger<br>TRAVIS ABRAHA<br>(608) 393-6969<br>Address<br>441 FRANKLIN S <sup>T</sup><br>REEDSBURG, WI<br>Equipment<br>Seat Position<br>3FRONT SEAT-F<br>Helmet Use<br>Eye Protection                                                              | T<br>53959 , US<br>On Duty Crash<br>RIGHT SIDE (TRAII |              | 0<br>Date of Birth<br>Driver License Nur<br>STATE: WISCO<br>Safety Equipment<br>SHOULDER & L<br>Helmet Compliance<br>Tint Compliance                                                                               | NSIN COUNTRY: U         | MALE<br>Race<br>INDIAN                                                                   |                |  |  |
| 01 UNIT |            | Passenger<br>TRAVIS ABRAHA<br>(608) 393-6969<br>Address<br>441 FRANKLIN ST<br>REEDSBURG, WI<br>Equipment<br>Seat Position<br>3FRONT SEAT-F<br>Helmet Use<br>Eye Protection<br>Injury                                                                | T<br>53959 , US<br>On Duty Crash<br>RIGHT SIDE (TRAII |              | 0<br>Date of Birth<br>Driver License Nur<br>STATE: WISCO<br>Safety Equipment<br>SHOULDER & L<br>Helmet Compliance<br>Tint Compliance<br>Airbag<br>DEPLOYED-FR                                                      | NSIN COUNTRY: U         | MALE<br>Race<br>INDIAN<br>NITED STATES                                                   |                |  |  |
|         | INDIVIDUAL | Passenger<br>TRAVIS ABRAHA<br>(608) 393-6969<br>Address<br>441 FRANKLIN ST<br>REEDSBURG, WI<br>Equipment<br>Seat Position<br>3FRONT SEAT-F<br>Helmet Use<br>Eye Protection<br>Injury<br>Ejected                                                     | T<br>53959 , US<br>On Duty Crash<br>RIGHT SIDE (TRAII |              | 0<br>Date of Birth<br>Driver License Nur<br>STATE: WISCO<br>Safety Equipment<br>SHOULDER & L<br>Helmet Compliance<br>Tint Compliance<br>Airbag<br>DEPLOYED-FR                                                      | AP BELT                 | MALE Race INDIAN NITED STATES Trapped/Extricated                                         |                |  |  |
|         | INDIVIDUAL | Passenger<br>TRAVIS ABRAHA<br>(608) 393-6969<br>Address<br>441 FRANKLIN ST<br>REEDSBURG, WI<br>Equipment<br>Seat Position<br>3FRONT SEAT-F<br>Helmet Use<br>Eye Protection<br>Injury<br>Ejected<br>NOT EJECTED                                      | T<br>53959 , US<br>On Duty Crash<br>RIGHT SIDE (TRAII |              | 0<br>Date of Birth<br>Driver License Nur<br>STATE: WISCO<br>Safety Equipment<br>SHOULDER & L<br>Helmet Compliance<br>Tint Compliance<br>Airbag<br>DEPLOYED-FR<br>Ejection Path<br>NOT EJECTED/                     | AP BELT                 | MALE<br>Race<br>INDIAN<br>NITED STATES                                                   |                |  |  |
|         | INDIVIDUAL | Passenger<br>TRAVIS ABRAHA<br>(608) 393-6969<br>Address<br>441 FRANKLIN ST<br>REEDSBURG, WI<br>Equipment<br>Seat Position<br>3FRONT SEAT-F<br>Helmet Use<br>Eye Protection<br>Injury<br>Ejected                                                     | T<br>53959 , US<br>On Duty Crash<br>RIGHT SIDE (TRAII |              | 0<br>Date of Birth<br>Driver License Nur<br>STATE: WISCO<br>Safety Equipment<br>SHOULDER & L<br>Helmet Compliance<br>Tint Compliance<br>Airbag<br>DEPLOYED-FR                                                      | AP BELT                 | MALE Race INDIAN NITED STATES Trapped/Extricated NOT TRAPPED                             |                |  |  |
|         | INDIVIDUAL | Passenger<br>TRAVIS ABRAHA<br>(608) 393-6969<br>Address<br>441 FRANKLIN ST<br>REEDSBURG, WI<br>Equipment<br>Seat Position<br>3FRONT SEAT-F<br>Helmet Use<br>Eye Protection<br>Injury<br>Ejected<br>NOT EJECTED<br>Medical Transport                 | T<br>53959 , US<br>On Duty Crash<br>RIGHT SIDE (TRAII |              | 0<br>Date of Birth<br>Driver License Nur<br>STATE: WISCO<br>Safety Equipment<br>SHOULDER & L<br>Helmet Compliance<br>Tint Compliance<br>Airbag<br>DEPLOYED-FR<br>Ejection Path<br>NOT EJECTED/                     | AP BELT                 | MALE Race INDIAN NITED STATES Trapped/Extricated NOT TRAPPED                             |                |  |  |
|         | INDIVIDUAL | Passenger<br>TRAVIS ABRAHA<br>(608) 393-6969<br>Address<br>441 FRANKLIN ST<br>REEDSBURG, WI<br>Equipment<br>Seat Position<br>3FRONT SEAT-F<br>Helmet Use<br>Eye Protection<br>Injury<br>Ejected<br>NOT EJECTED<br>Medical Transport<br>NOT TRANSPOR | T<br>53959 , US<br>On Duty Crash<br>RIGHT SIDE (TRAII |              | 0<br>Date of Birth<br>Driver License Nur<br>STATE: WISCO<br>Safety Equipment<br>SHOULDER & L<br>Helmet Compliance<br>Tint Compliance<br>Airbag<br>DEPLOYED-FR<br>Ejection Path<br>NOT EJECTED/<br>EMS Agency Ident | AP BELT                 | MALE<br>Race<br>INDIAN<br>NITED STATES<br>Trapped/Extricated<br>NOT TRAPPED<br>EMS Run # | To/From School |  |  |

18-12694

# WISCONSIN MOTOR VEHICLE CRASH REPORT

|                   |            | Action                                 |                        |             |                                                           |                      |                   |  |  |  |
|-------------------|------------|----------------------------------------|------------------------|-------------|-----------------------------------------------------------|----------------------|-------------------|--|--|--|
| UNIT              | INDIVIDUAL | Action Other                           |                        |             |                                                           |                      |                   |  |  |  |
|                   |            |                                        |                        |             |                                                           |                      |                   |  |  |  |
|                   | Ľ          | Drug & Alcoho                          | Suspected A            | Alcohol Use | Suspected Drug Use                                        |                      |                   |  |  |  |
|                   |            | Alcohol Test Given TEST NOT GIVEN      |                        |             | Alcohol Test Type                                         | Alcohol Test Results |                   |  |  |  |
|                   |            | Drug Test Given<br>TEST NOT GIVEN      |                        |             | Drug Test Type                                            | Drug Test Results    |                   |  |  |  |
| 01                | 002        | Drug Type                              |                        |             |                                                           |                      |                   |  |  |  |
|                   |            | Individual Condition                   |                        |             |                                                           |                      |                   |  |  |  |
|                   |            | APPEARED NORMAL                        |                        |             |                                                           |                      |                   |  |  |  |
|                   | Pro        | perty Owner                            |                        |             |                                                           |                      |                   |  |  |  |
| PROP<br>OWNER 01  |            | ernment<br>JNTY OF SAUK<br>3) 355-4855 |                        |             | Address<br>620 STH 136<br>BARABOO, WI 53913 , US          |                      |                   |  |  |  |
|                   |            | ed Objects St                          | uck                    |             |                                                           |                      |                   |  |  |  |
|                   | 01         | -                                      | Struck Object<br>DITCH |             |                                                           | Structure Number     | Damage Tag Number |  |  |  |
|                   | Witı       | ness                                   |                        |             |                                                           |                      |                   |  |  |  |
| WITN 01<br>ESS 01 | (608       | 0MAS J WACHU<br>3) 633-0400            | Ā                      |             | Address<br>6752 COUNTY HIGHWAY J<br>SPARTA, WI 54656 , US |                      | Date of Birth     |  |  |  |
|                   |            | ness                                   |                        |             |                                                           |                      |                   |  |  |  |
| WITN 02<br>ESS 02 | LIS        | ridual<br>A M ROTH<br>3) 415-0037      |                        |             | Address<br>149 MYRTLE ST<br>REEDSBURG, WI 53959 , US      |                      | Date of Birth     |  |  |  |