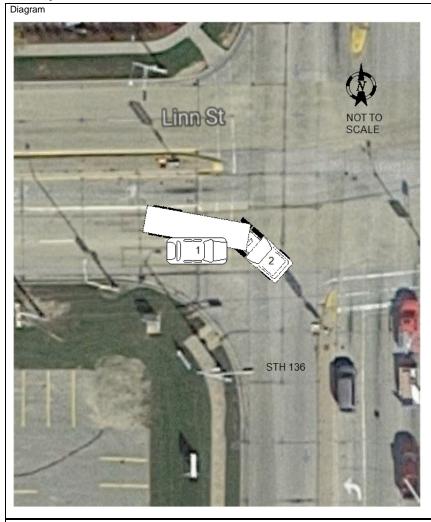

OPERATOR OF UNIT 2 WAS ATTEMPTING TO MAKE A SB TURN ONTO STH 136 AND UNIT 1 MOVED TO THE RIGHT SIDE OF UNIT 2. UNIT 2 DID NOT SEE UNIT 1 AND STRUCK UNIT 1. OPERATOR OF UNIT 2 WAS NOT INJURED AND VEHICLE SUSTAINED MINOR DAMAGE. UNIT 1 OPERATOR HAD MINOR INJURY AND WENT TO HOSPITAL VIA PRIVATE VEHICLE. UNIT 1 SUSTAINED DISABLING DAMAGE AND WAS TOWED BY MIKES TOWING. OPERATOR OF UNIT 1 CITED FOR OWL AND NO INSURANCE. UNIT 2 REMOVED FROM SCENE BY OPERATOR.

AMENDED- AFTER FURTHER INVESTIGATION, TURN SIGNAL USAGE AND LANE POSITIONING IS UNCERTAIN FOR UNIT 2. UNIT 2 WAS OBLIGATED TO CONDUCT TURN WITH DUE REGARD GIVEN HIS SIZE AND SPACE NEEDS TO NEGOTIATE RIGHT TURN. UNIT 1 FAILED TO OBSERVE RIGHT TURN SIGNAL WHICH CAN ONLY BE STATED AS BEING FUNCTIONAL POST CRASH.