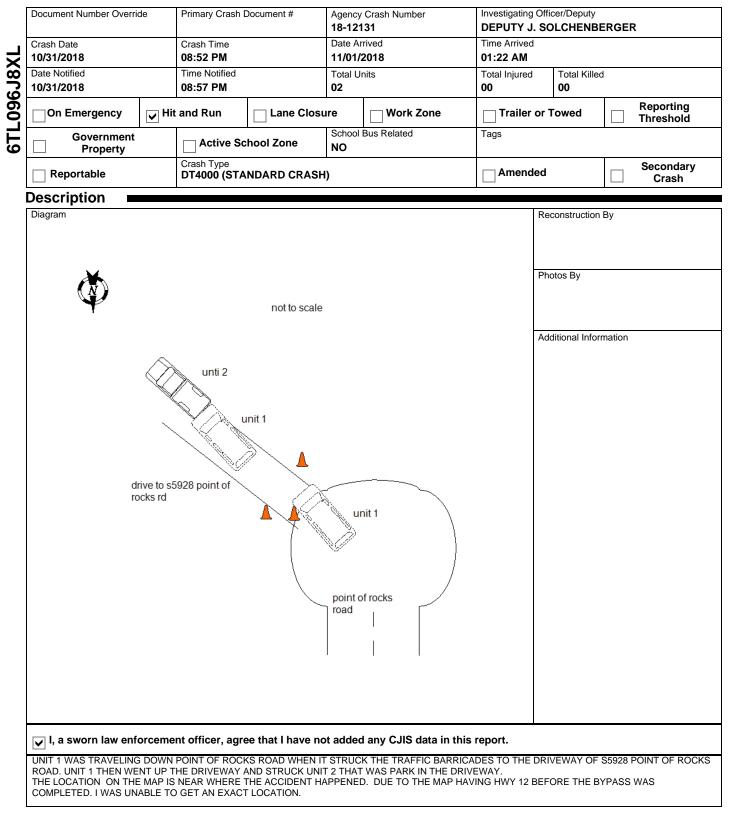

# 6TL096J8XL

18-12131

#### WISCONSIN MOTOR VEHICLE CRASH REPORT

#### SAUK COUNTY SHERIFFS DEPARTMEN 1300 LANGE COURT BARABOO, WI 53913 (608) 356-4895



Crash Date **10/31/2018** Crash Time **08:52 PM**  18-12131

# WISCONSIN MOTOR VEHICLE CRASH REPORT

|   |                                                                                                                       | ation                                                                                                                                                                                                                                                                                                                    |                                                      |                                                                                                                                             |