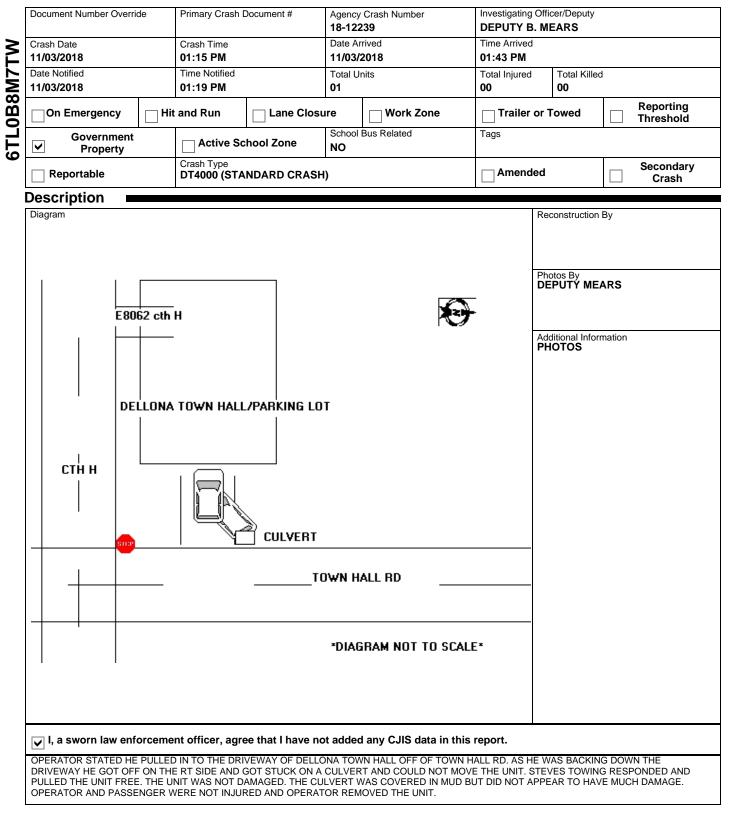

| Unit Summary |  |
|--------------|--|
|--------------|--|

|      | Unit Status                        |                               |                     | Vehicle Operating As Classification |                     | Unit Type                           |                           |  |
|------|------------------------------------|-------------------------------|---------------------|-------------------------------------|---------------------|-------------------------------------|---------------------------|--|
| _    | IN TRANSIT                         |                               |                     | D CLASS                             |                     | AUTOMOBILE                          |                           |  |
|      | Vehicle Type                       |                               |                     |                                     |                     |                                     | Operating As Endorsements |  |
| 0    | PASSENGER CAR                      |                               |                     |                                     |                     |                                     |                           |  |
|      | Tota                               | tal Occs Train/Bus # Injured  |                     | Total # Citations Issued            | Total Trail         | ers                                 | Total HazMat Types        |  |
|      | 02                                 |                               | Direction Of Travel | 00                                  | 0                   |                                     | 0                         |  |
|      | Insur                              | ance?                         |                     | Pre CrashTire                       | Speed Limit         |                                     | Total Lanes               |  |
| E    | YES NOT ON ROADWAY                 |                               | Mark N/A            |                                     |                     | 01                                  |                           |  |
| UNIT | Most Harmful Event: Collision With |                               |                     | Special Function                    |                     | Emergency Motor Vehicle Use         |                           |  |
|      | CULVERT                            |                               |                     | NO SPECIAL FUNCTION                 | NO SPECIAL FUNCTION |                                     | LICABLE                   |  |
|      | Traffic Way                        |                               |                     | Traffic Control                     |                     | Traffic Control Inoperative/Missing |                           |  |
|      | PARKING LOT OR PRIVATE PROPERTY    |                               |                     | NO CONTROL                          |                     | NO                                  |                           |  |
|      | Surface Type                       |                               |                     | Road Curvature                      |                     | Road Grade                          |                           |  |
|      | BLACKTOP (BITUMINOUS)              |                               |                     | STRAIGHT DOWI                       |                     | DOWNHI                              | NHILL                     |  |
|      | Truck Bus or HazMat                |                               |                     |                                     |                     |                                     |                           |  |
|      | NO                                 |                               |                     |                                     |                     |                                     |                           |  |
|      | Vehicle                            |                               |                     |                                     |                     |                                     |                           |  |
|      |                                    | License Plate Number          |                     | Plate Type                          | St                  | Country of Issuance                 |                           |  |
|      |                                    | 261WRP                        |                     | AUT - AUTOMOBILE                    | WI                  | UNITED STATES                       |                           |  |
| -    | -                                  | Vehicle Identification Number |                     | Make                                | Year                | Model                               |                           |  |
| 0    | 01                                 | 1G4HP52K7XH436829             |                     | BUICK                               | 1999                | LESABRE CU                          |                           |  |
|      |                                    | Color                         |                     | Body Style                          |                     | Bus Use                             |                           |  |
|      |                                    | RED - RED                     |                     | 4D - 4DR NOT A BUS                  |                     |                                     | 5                         |  |
|      | L Initial Contact Point            |                               | Vehicle Damage      |                                     |                     |                                     |                           |  |
| UNIT | C                                  | 6REAR                         |                     |                                     |                     |                                     |                           |  |
| 5    | VEHICL                             | Extent Of Damage              |                     | NO DAMAGE                           |                     |                                     |                           |  |
|      |                                    |                               |                     |                                     |                     |                                     |                           |  |

# WISCONSIN MOTOR VEHICLE CRASH REPORT

|                                 |                 | Towed Due To Damage                                 | Vehicle Removed By                                 |                                |  |  |  |  |
|---------------------------------|-----------------|-----------------------------------------------------|----------------------------------------------------|--------------------------------|--|--|--|--|
|                                 |                 | NOT TOWED                                           | OPERATOR                                           |                                |  |  |  |  |
|                                 |                 | What Driver Was Doing                               | Vehicle Factors                                    |                                |  |  |  |  |
|                                 |                 | BACKING<br>Driver Prior Action Other                | NOT APPLICABLE                                     |                                |  |  |  |  |
|                                 |                 |                                                     |                                                    |                                |  |  |  |  |
|                                 |                 | Driver Actions                                      |                                                    |                                |  |  |  |  |
|                                 | щ               | UNSAFE BACKING                                      |                                                    |                                |  |  |  |  |
| UNIT                            | VEHICL          |                                                     |                                                    |                                |  |  |  |  |
| 5                               | H               |                                                     |                                                    |                                |  |  |  |  |
|                                 | >               |                                                     |                                                    |                                |  |  |  |  |
|                                 |                 | Driver Distractions                                 |                                                    |                                |  |  |  |  |
|                                 |                 | NOT DISTRACTED                                      |                                                    |                                |  |  |  |  |
|                                 |                 |                                                     |                                                    |                                |  |  |  |  |
| 0                               | 6               |                                                     |                                                    |                                |  |  |  |  |
| 0                               | 0               |                                                     |                                                    |                                |  |  |  |  |
|                                 |                 |                                                     |                                                    |                                |  |  |  |  |
|                                 |                 |                                                     |                                                    |                                |  |  |  |  |
|                                 |                 | Owner Name                                          | Owner Address                                      |                                |  |  |  |  |
|                                 |                 | KENNETH J VLASAK<br>(608) 523-4129                  | 21170 STATE ROAD 78<br>BLANCHARDVILLE, WI 53516, U | s.                             |  |  |  |  |
|                                 |                 | (000) 323-4123                                      |                                                    |                                |  |  |  |  |
|                                 |                 | Sequence Of Events                                  |                                                    |                                |  |  |  |  |
|                                 |                 |                                                     |                                                    |                                |  |  |  |  |
| 6     CULVERT       8     Event |                 |                                                     |                                                    |                                |  |  |  |  |
|                                 |                 |                                                     |                                                    |                                |  |  |  |  |
|                                 | 03              | Event Event                                         |                                                    |                                |  |  |  |  |
|                                 |                 | Event                                               |                                                    |                                |  |  |  |  |
|                                 | 04              |                                                     |                                                    |                                |  |  |  |  |
| E                               | I               | Policy Holder Insurance Company Individual          |                                                    |                                |  |  |  |  |
| UNIT                            |                 | Insurance Company AMERICAN-FAMILY-INS-CO            | Individual<br>KENNETH VLASAK                       |                                |  |  |  |  |
|                                 |                 | Individual                                          | REINETHVEROAR                                      |                                |  |  |  |  |
|                                 |                 | Driver                                              | Citations Issued                                   | Sex                            |  |  |  |  |
|                                 | _               | KENNETH J VLASAK                                    | 0                                                  | MALE                           |  |  |  |  |
|                                 |                 | (608) 523-4129                                      | Date of Birth                                      | Race                           |  |  |  |  |
| E                               | ğ               |                                                     |                                                    | WHITE                          |  |  |  |  |
| UNIT                            | <b>NDIVIDUA</b> | Address 21170 STATE ROAD 78                         | Driver License Number                              |                                |  |  |  |  |
|                                 | Z               | BLANCHARDVILLE, WI 53516 , US                       | STATE: WISCONSIN COUNTRY: UNITED STATES            |                                |  |  |  |  |
|                                 |                 |                                                     |                                                    |                                |  |  |  |  |
|                                 |                 | On Duty Crash                                       | Safety Equipment                                   |                                |  |  |  |  |
|                                 |                 | Equipment                                           | SHOULDER & LAP BELT                                |                                |  |  |  |  |
|                                 |                 |                                                     |                                                    |                                |  |  |  |  |
|                                 |                 | 1FRONT SEAT-LEFT SIDE (DRIVER/MOTORCY<br>Helmet Use |                                                    |                                |  |  |  |  |
|                                 |                 | Tienner Ose                                         | Helmet Compliance                                  |                                |  |  |  |  |
|                                 |                 | Eye Protection                                      | Tint Compliance                                    |                                |  |  |  |  |
| ~                               | Ξ               | Injury Severity                                     | Airbag                                             |                                |  |  |  |  |
| 01                              | 001             | Injury NO APPARENT INJURY                           | NON DEPLOYED                                       |                                |  |  |  |  |
|                                 |                 | Ejected NOT EJECTED                                 | Ejection Path<br>NOT EJECTED/NOT APPLICABL         | Trapped/Extricated NOT TRAPPED |  |  |  |  |
| Wisco                           | nsin N          |                                                     | ort does not include any CJIS data.                | Crash Date 11/03/2018          |  |  |  |  |

# WISCONSIN MOTOR VEHICLE CRASH REPORT

| UNIT             | INDIVIDUAL | Action                                  |                          |                                                    |                      |                   |
|------------------|------------|-----------------------------------------|--------------------------|----------------------------------------------------|----------------------|-------------------|
|                  |            | Action Other                            |                          |                                                    |                      |                   |
|                  | Ľ          | Drug & Alcoh                            | Suspected Alcohol Use    | Suspected Drug Use                                 |                      |                   |
|                  |            | Alcohol Test Give                       |                          | Alcohol Test Type                                  | Alcohol Test Results |                   |
|                  |            | Drug Test Given<br>TEST NOT GIV         |                          | Drug Test Type                                     | Drug Test Results    |                   |
| 01               | 002        | Drug Type                               |                          |                                                    |                      |                   |
|                  |            | Individual Condition                    | on                       |                                                    |                      |                   |
|                  |            | APPEARED NO                             | ORMAL, NOT OBSERVED      |                                                    |                      |                   |
|                  | Pro        | perty Owne                              | r                        |                                                    |                      |                   |
| PROP<br>OWNER 01 |            | ernment<br>VNSHIP OF DEL<br>8) 524-0800 | LONA                     | Address<br>E8062 CTH H<br>REEDSBURG, WI 53959 , US |                      |                   |
|                  | Fixe       | ed Objects St                           |                          |                                                    |                      |                   |
|                  | 01         | Striking Unit<br>01                     | Struck Object<br>CULVERT |                                                    | Structure Number     | Damage Tag Number |