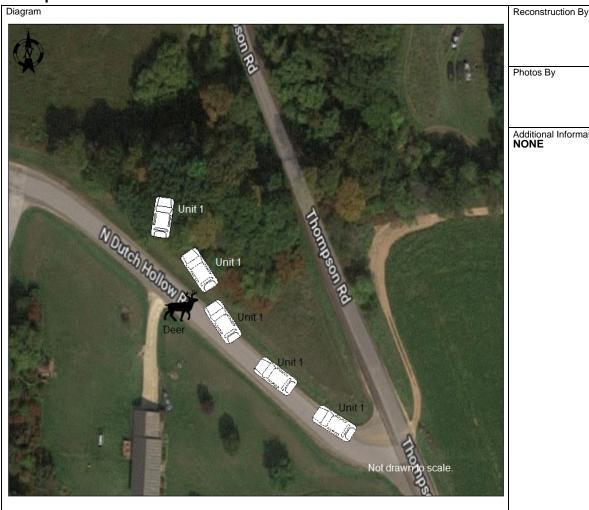

**Description** 

Additional Information **NONE** 

UNIT 1 TURNED W/B ONTO N DUTCH HOLLOW RD OFF OF THOMPSON. UNIT 1 SWERVED TO MISS A DEER GOING INTO THE DITCH ON THE NORTH SIDE OF THE ROADWAY. UNIT 1 THEN HIT SEVERAL TREES AND BRUSH UNTIL IT CAME TO REST.