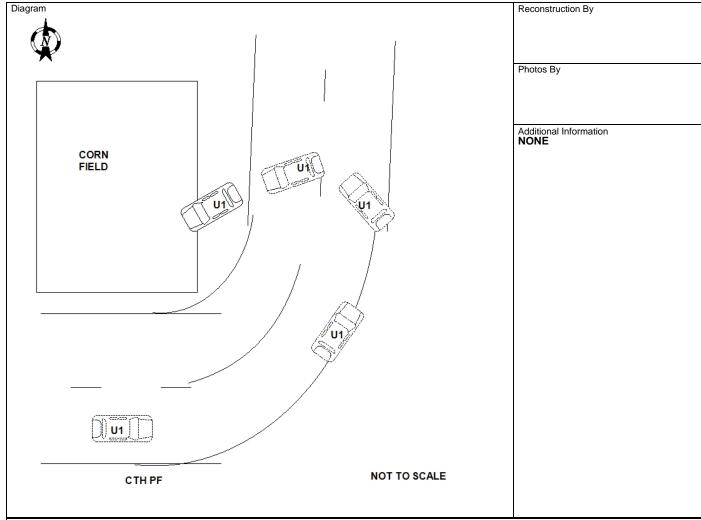

UNIT 1 TRAVELING NORTH BOUND ON CTH PF NEAR STH 136. UNIT 1 WAS NEGOTIATING A CURVE. UNIT 1 FAILED TO MAINTAIN CONTROL AND LEFT THE ROADWAY. UNIT 1 STRUCK A SMALL PORTION OF A CORN FIELD. UNIT 1 WAS UNOCCUPIED AT THE TIME OF ARRIVAL. OWNER OF UNIT 1 WAS CONTACTED HOWEVER SHE FAILED TO PROVIDE INFORMATION OF THE OPERATOR AND WAS ISSUED A CITATION FOR OWNER'S LIABILITY FSA PROPERTY ADJACENT TO HWY