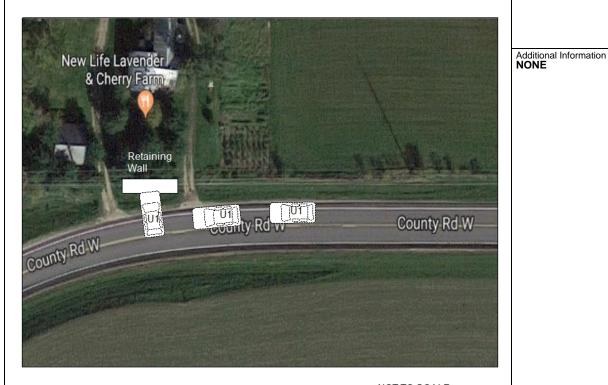

**Description** 

Diagram

NOT TO SCALE

I, a sworn law enforcement officer, agree that I have not added any CJIS data in this report.

UNIT 1 APPEARED TO HAVE BEEN TRAVELING WEST BOUND ON CTH W. UNIT 1 WENT INTO THE DITCH AND STRUCK A RETAINING WALL AT E10766 CTH W. UNIT 1 REMOVED ITSELF FROM THE DITCH AND CONTINUED. SEE NARRATIVE REPORT FOR FURTHER INFORMATION.