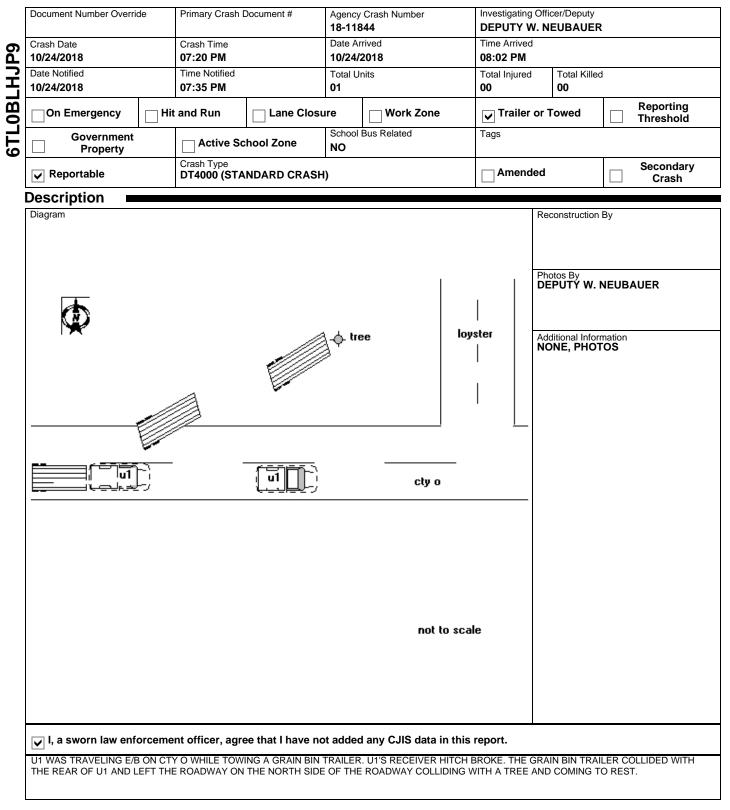

|      | · · · · · · · · · · · · · · · · · · ·                                                         |                      |                     |                                |                                           |            |                                     |  |  |
|------|-----------------------------------------------------------------------------------------------|----------------------|---------------------|--------------------------------|-------------------------------------------|------------|-------------------------------------|--|--|
|      | Unit Status                                                                                   |                      |                     | Vehicle Operating As Classific | ation                                     | Unit Type  | Unit Type                           |  |  |
|      | IN TRANSIT                                                                                    |                      |                     | C CLASS                        | C CLASS                                   |            | TRUCK                               |  |  |
| 01   | Vehicle Type                                                                                  |                      |                     |                                |                                           | Operating  | As Endorsements                     |  |  |
|      | UTI                                                                                           | LITY TRUCK/PICKUP T  | RUCK                |                                |                                           |            |                                     |  |  |
|      | Tota                                                                                          | l Occs               | Train/Bus # Injured | Total # Citations Issued       | Total # Citations Issued Total Trailers   |            | Total HazMat Types                  |  |  |
|      | 2                                                                                             |                      |                     | 0                              | 1                                         |            | 0                                   |  |  |
|      | Insu                                                                                          | rance?               | Direction Of Travel | Pre CrashTire                  | Speed Li                                  | mit        | Total Lanes                         |  |  |
| E    | YES                                                                                           | 5                    | EASTBOUND           | Mark                           | 55                                        |            | 2                                   |  |  |
| UNIT | Most Harmful Event: Collision With                                                            |                      |                     | Special Function               |                                           |            | Emergency Motor Vehicle Use         |  |  |
|      | OTHER OBJECT - NOT FIXED                                                                      |                      |                     | NO SPECIAL FUNCTION            |                                           | NOT AP     | PLICABLE                            |  |  |
|      | Traffic Way                                                                                   |                      |                     | Traffic Control                |                                           | Traffic Co | Traffic Control Inoperative/Missing |  |  |
|      | TWO-WAY, NOT DIVIDED                                                                          |                      |                     | NO CONTROL                     |                                           | NO         |                                     |  |  |
|      | Surface Type                                                                                  |                      |                     | Road Curvature                 |                                           | Road Grade |                                     |  |  |
|      | BLACKTOP (BITUMINOUS)                                                                         |                      |                     | STRAIGHT                       | STRAIGHT                                  |            | LEVEL                               |  |  |
|      | Truck Bus or HazMat                                                                           |                      |                     |                                |                                           |            |                                     |  |  |
|      | ΝΟ                                                                                            |                      |                     |                                |                                           |            |                                     |  |  |
|      | Vehicle                                                                                       |                      |                     |                                |                                           |            |                                     |  |  |
|      |                                                                                               | License Plate Number |                     | Plate Type                     | St                                        | Country of |                                     |  |  |
|      | 5 235276F<br>Vehicle Identification Number<br>1FT8W3B60FEC09285<br>Color<br>DGR - GREEN, DARK |                      | FRM - FARM          | wi                             | UNITED                                    |            |                                     |  |  |
| -    |                                                                                               |                      | Make                | Year                           | Model                                     |            |                                     |  |  |
| 0    |                                                                                               |                      | FORD                | 2015                           | F-350                                     |            |                                     |  |  |
|      |                                                                                               |                      | Body Style          |                                | Bus Use                                   |            |                                     |  |  |
|      |                                                                                               |                      | 4D - 4DR            |                                | NOT A BUS                                 |            |                                     |  |  |
| _    | Щ Initial Contact Point                                                                       |                      |                     | Vehicle Damage                 | Vehicle Damage                            |            |                                     |  |  |
| Ę    | 6REAR<br>Extent Of Damage<br>MINOR DAMAGE                                                     |                      |                     |                                |                                           |            |                                     |  |  |
| UNIT | I                                                                                             | Extent Of Damage     |                     | 6REAR, 7LEFT REAR              | 6REAR, 7LEFT REAR CORNER, 8LEFT SIDE REAR |            |                                     |  |  |
|      |                                                                                               |                      |                     |                                |                                           |            |                                     |  |  |
| •    |                                                                                               |                      |                     |                                |                                           |            |                                     |  |  |

#### SAUK COUNTY SHERIFFS DEPARTMEN 1300 LANGE COURT BARABOO, WI 53913 (608) 356-4895

|      |                                                                                   | Towed Due To Damage                         |        |                             | ehicle Rem                                  |                                         |       |                |  |
|------|-----------------------------------------------------------------------------------|---------------------------------------------|--------|-----------------------------|---------------------------------------------|-----------------------------------------|-------|----------------|--|
|      |                                                                                   | NOT TOWED                                   |        |                             | DPERATOR                                    |                                         |       |                |  |
|      |                                                                                   | What Driver Was Doing<br>GOING STRAIGHT     |        | V                           | /ehicle Factors                             |                                         |       |                |  |
|      |                                                                                   | Driver Prior Action Other                   |        | c                           | COUPLING DEVICE/TRAILER HITCH/SAFETY CHAINS |                                         |       |                |  |
|      |                                                                                   | Driver I nor Action Other                   |        | _                           |                                             |                                         |       |                |  |
|      |                                                                                   | Driver Actions                              |        |                             |                                             |                                         |       |                |  |
|      | щ                                                                                 | NO CONTRIBUTING ACTION                      |        |                             |                                             |                                         |       |                |  |
| Ę    | <u>כ</u>                                                                          |                                             |        |                             |                                             |                                         |       |                |  |
|      |                                                                                   |                                             |        |                             |                                             |                                         |       |                |  |
|      | >                                                                                 |                                             |        |                             |                                             |                                         |       |                |  |
|      | Driver Distractions                                                               |                                             |        |                             |                                             |                                         |       |                |  |
|      | NOT DISTRACTED                                                                    |                                             |        |                             |                                             |                                         |       |                |  |
|      |                                                                                   |                                             |        |                             |                                             |                                         |       |                |  |
| 01   | ~                                                                                 |                                             |        |                             |                                             |                                         |       |                |  |
| 0    | 0                                                                                 |                                             |        |                             |                                             |                                         |       |                |  |
|      |                                                                                   |                                             |        |                             |                                             |                                         |       |                |  |
|      |                                                                                   |                                             |        |                             |                                             |                                         |       |                |  |
|      |                                                                                   | Owner Name                                  |        |                             | Owner A                                     | ddress                                  |       |                |  |
|      |                                                                                   | JOSEPH L NOLTNER                            |        |                             | E11225                                      | 5 HWY 60                                |       |                |  |
|      |                                                                                   | (608) 963-4660                              |        |                             | SAUK                                        | CITY, WI 53583                          | , US  |                |  |
|      |                                                                                   |                                             |        |                             |                                             |                                         |       |                |  |
|      | ę                                                                                 | Sequence Of Events                          |        |                             |                                             |                                         |       |                |  |
|      | 9                                                                                 | OTHER OBJECT - NOT FIXED                    |        |                             |                                             |                                         |       |                |  |
|      | 02                                                                                | Event                                       |        |                             |                                             |                                         |       |                |  |
|      | 03                                                                                | Event                                       |        |                             |                                             |                                         |       |                |  |
|      | 04                                                                                | Event                                       |        |                             |                                             |                                         |       |                |  |
|      |                                                                                   |                                             |        |                             |                                             |                                         |       |                |  |
| E    | I                                                                                 | Policy Holder                               |        |                             | -                                           |                                         |       |                |  |
| UNIT |                                                                                   | Insurance Company<br>HASTINGS-MUTUAL-INS-CO |        |                             | Individual                                  |                                         |       |                |  |
|      | _                                                                                 |                                             |        |                             | JOSEPH NOLTNER                              |                                         |       |                |  |
|      |                                                                                   |                                             |        | Maka                        |                                             |                                         |       |                |  |
| 01   |                                                                                   | Trailer Plate # Plate Type                  |        | Make<br>BRENT UNIV          |                                             | State                                   | Count | ry of Issuance |  |
| .    | 20                                                                                | Unit Type                                   | Indivi |                             |                                             |                                         | Addre |                |  |
| UNIT |                                                                                   |                                             |        | EPH L NOLTNER<br>) 963-4660 | R E11225 HWY 60<br>SAUK CITY, WI 53583 , US |                                         |       |                |  |
| Ъ    | TRAILER/<br>TOWED                                                                 | Vehicle Identification Number               |        |                             |                                             |                                         |       |                |  |
|      |                                                                                   | Individual                                  |        |                             |                                             |                                         |       |                |  |
|      |                                                                                   | Driver                                      |        |                             | Citations Is                                | sued                                    |       | Sex            |  |
|      |                                                                                   | JOSEPH L NOLTNER                            |        |                             | 0                                           | 50000                                   |       | MALE           |  |
|      | IAI                                                                               | (608) 963-4660                              |        |                             | Date of Birth                               |                                         |       | Race           |  |
| E    | ם                                                                                 |                                             |        |                             | WHITE                                       |                                         |       |                |  |
| UNIT | N                                                                                 | Address                                     |        |                             | Driver Lice                                 | ense Number                             |       |                |  |
| _    | (608) 963-4660<br>Address<br>E11225 HWY 60<br>SAUK CITY, WI 53583, US             |                                             |        |                             |                                             | STATE: WISCONSIN COUNTRY: UNITED STATES |       |                |  |
|      |                                                                                   | ,, . <del>.</del>                           |        |                             |                                             |                                         |       |                |  |
|      |                                                                                   | On Duty Crash                               | 1      |                             | Safety Equ                                  | uipment                                 |       |                |  |
|      | Equipment           Seat Position           1FRONT SEAT-LEFT SIDE (DRIVER/MOTORCY |                                             |        |                             |                                             |                                         |       |                |  |
|      |                                                                                   |                                             |        | SHOULDER & LAP BELT         |                                             |                                         |       |                |  |
|      |                                                                                   |                                             |        |                             |                                             |                                         |       |                |  |