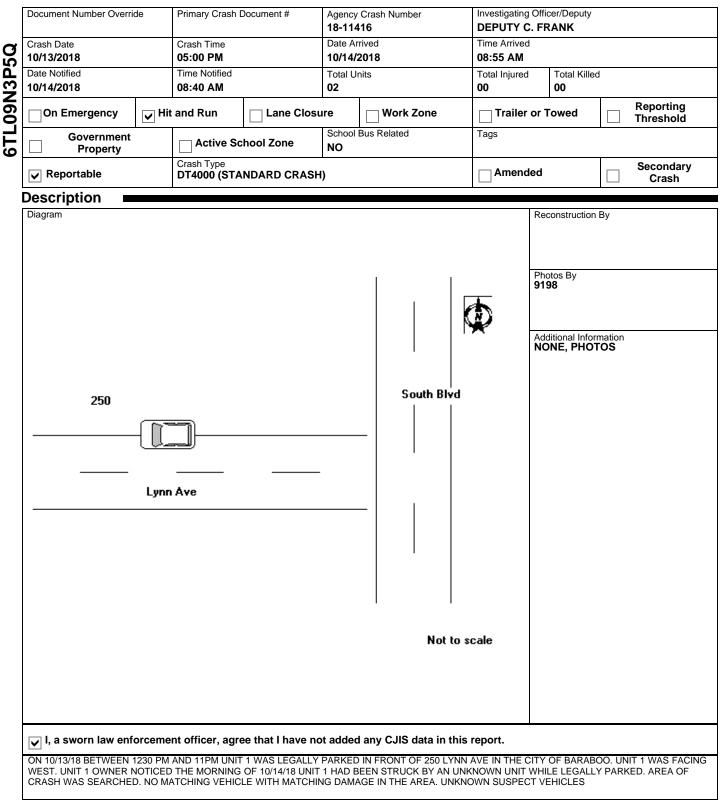

#### 18-11416

### WISCONSIN MOTOR VEHICLE CRASH REPORT

#### SAUK COUNTY SHERIFFS DEPARTMEN 1300 LANGE COURT BARABOO, WI 53913 (608) 356-4895

|      |                                           | Hospital                                            |                     | Date of Death                 |                                     |                     | Time of Death                                 |                                           |        |                |
|------|-------------------------------------------|-----------------------------------------------------|---------------------|-------------------------------|-------------------------------------|---------------------|-----------------------------------------------|-------------------------------------------|--------|----------------|
|      |                                           | Non Motorist                                        | Striking Unit #     | Prior Action                  |                                     | Location            |                                               |                                           |        | To/From School |
|      |                                           | Action                                              |                     |                               |                                     |                     |                                               |                                           |        |                |
|      | Ļ                                         |                                                     |                     |                               |                                     |                     |                                               |                                           |        |                |
| F    | <b>⊿</b> ∩c                               |                                                     |                     |                               |                                     |                     |                                               |                                           |        |                |
| UNIT | INDIVIDUAL                                |                                                     |                     |                               |                                     |                     |                                               |                                           |        |                |
|      | IND                                       |                                                     |                     |                               |                                     |                     |                                               |                                           |        |                |
|      |                                           |                                                     |                     |                               |                                     |                     |                                               |                                           |        |                |
|      | Action Other                              |                                                     |                     |                               |                                     |                     |                                               |                                           |        |                |
|      | Ľ                                         | Drug & Alcohol                                      | Suspected Alcohol L | lse                           | Suspected Drug Use                  |                     |                                               |                                           |        |                |
|      |                                           | Alcohol Test Given                                  |                     |                               | Alcohol Test Type                   |                     |                                               | Alcohol Test Re                           | esults |                |
|      |                                           | TEST NOT GIVEN<br>Drug Test Given<br>TEST NOT GIVEN |                     |                               | Drug Test Type                      |                     |                                               | Drug Test Rest                            | ults   |                |
| _    | 1                                         | Drug Type                                           |                     |                               |                                     |                     |                                               |                                           |        |                |
| 9    | 001                                       |                                                     |                     |                               |                                     |                     |                                               |                                           |        |                |
|      |                                           | Individual Condition                                |                     |                               |                                     |                     |                                               |                                           |        |                |
|      |                                           | NOT OBSERVED                                        |                     |                               |                                     |                     |                                               |                                           |        |                |
| 1    |                                           | t Summary                                           |                     |                               |                                     |                     |                                               |                                           |        |                |
|      |                                           | Status<br>SALLY PARKED                              |                     |                               | ehicle Operating As (<br>CLASS      | Classification      |                                               | Unit Type<br>AUTOMOBIL                    | LE     |                |
| 02   | Vehicle Type                              |                                                     |                     |                               |                                     |                     |                                               | Operating As Endorsements                 |        |                |
|      |                                           | al Occs Train/Bus # Injured                         |                     |                               | Total # Citations Issued Total Trai |                     | Total Traile                                  | ilers Total HazMat Types                  |        | lat Types      |
|      | <b>0</b>                                  | rance? Direction Of Tra                             |                     | 0<br>avel                     |                                     |                     | 0<br>Speed Lim                                | imit Total Lanes                          |        | 3              |
| F    | YES EASTBOUND                             |                                                     | D                   | Mark 25                       |                                     |                     | 2                                             |                                           |        |                |
| UNIT | MO                                        |                                                     |                     |                               | Special Function                    |                     | Emergency Motor Vehicle Use<br>NOT APPLICABLE |                                           |        |                |
|      | Traffic Way<br>TWO-WAY, NOT DIVIDED       |                                                     |                     |                               | Traffic Control<br>NO CONTROL       |                     |                                               | Traffic Control Inoperative/Missing<br>NO |        |                |
|      | Surfa                                     | Surface Type R                                      |                     |                               | Road Curvature STRAIGHT             |                     |                                               | Road Grade                                |        |                |
|      | BLACKTOP (BITUMINOUS) Truck Bus or HazMat |                                                     | 3                   | STRAIGHT                      |                                     |                     |                                               |                                           |        |                |
|      | NO                                        |                                                     |                     |                               |                                     |                     |                                               |                                           |        |                |
|      |                                           | Vehicle License Plate Number                        |                     |                               | Plate Type St                       |                     |                                               | Country of Issuance                       |        |                |
|      |                                           | ADC9467                                             |                     | A                             | UT - AUTOMOBI                       | AUTOMOBILE WI       |                                               | UNITED STATES                             |        |                |
| 02   | 02                                        | Vehicle Identification Number<br>ML32F3FJ0JHF09040  |                     | <sup>Aake</sup><br>AITSUBISHI |                                     | Year<br><b>2018</b> | Model<br>MIRAGE                               |                                           |        |                |
|      |                                           | Color<br>RED - RED                                  |                     |                               | Body Style 4D - 4DR                 |                     |                                               | Bus Use<br>NOT A BUS                      |        |                |
|      | щ                                         | Initial Contact Point                               |                     |                               | Vehicle Damage                      |                     |                                               |                                           |        |                |
| UNIT | VEHICLE                                   | 8LEFT SIDE REAR Extent Of Damage                    |                     | 8LEFT SIDE REAR               |                                     |                     |                                               |                                           |        |                |
|      | VE                                        | MINOR DAMAGE                                        |                     |                               |                                     |                     |                                               |                                           |        |                |
|      |                                           | Towed Due To Damage NOT TOWED                       |                     |                               | Vehicle Removed By OPERATOR         |                     |                                               |                                           |        |                |
| i i  |                                           |                                                     |                     |                               |                                     |                     |                                               |                                           |        |                |