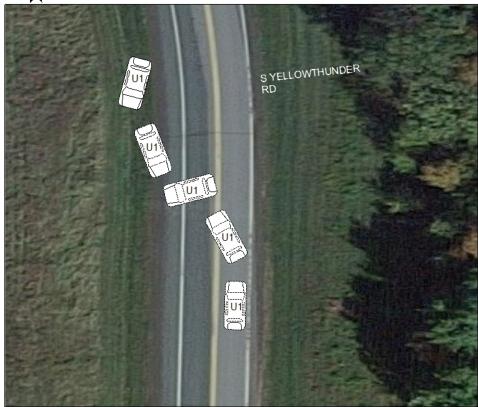

Description

Diagram

Reconstruction By

Photos By

Additional Information **NONE** 

NOT TO SCALE

NOTE: ACCIDENT TOOK PLACE ON S YELLOWTHUNDER RD. UNIT 1 WAS TRAVELING NORTHBOUND ON S YELLOWTHUNDER RD. UNIT 1 STATED THEY SUDDENLY LOST CONTROL OF THEIR VEHICLE AND WERE UNSURE OF THE MANNER OF HOW THEY ENDED UP FACING SOUTH BOUND IN THE DITCH. UNIT 1 STATED THEY BELIEVED THEIR TIRE HAD BLOWN AS IT HAD A PLUG IN IT. UNIT 1 CAME TO REST IN THE DITCH ON THE EAST SIDE OF THE ROAD, FACING SOUTHBOUND. UNIT 1 WAS REMOVED BY CRAIG'S TOWING.