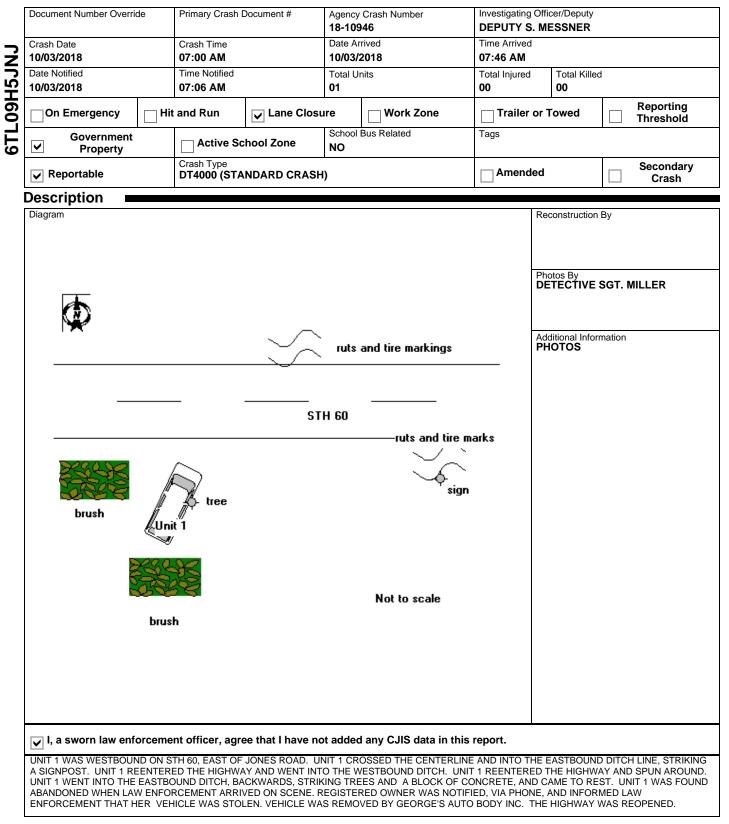

#### **Crash Scene** First Harmful Event First Harmful Event Location **TRAFFIC SIGN POST** SHOULDER LEFT Manner of Collision Light Condition NO COLLISION W/VEHICLE IN TRANSPORT DARK/UNLIT Road Surface Condition(s) Roadway Factor(s) UNKNOWN Environment Factor(s) NONE NONE Weather Condition(s) UNKNOWN Animal Type Relation To Trafficway **TRAFFICWAY - NOT ON ROAD** Crash Classification - Location Crash Classification - Jurisdiction PUBLIC PROPERTY NO SPECIAL JURISDICTION Tribal Land Access Control Special Study **NO CONTROL** Within Interchange Area Junction Location Intersection Type NO NON-JUNCTION NOT AN INTERSECTION Closure Type Reasons for Closure LANE CLOSURE Date Initial Lane/Rd Closed TOW TRUCK Time Initial Lane/Rd Closed 10/03/2018 08:00 AM Date All Lanes Open Time All Lanes Open Date Scene Cleared Time Scene Cleared 08:40 AM 10/03/2018 10/03/2018 08:46 AM Unit Summary

|      | Unit Status                        |                     | Vehicle Operating As Classification   |                     | Unit Type           | Unit Type                           |  |
|------|------------------------------------|---------------------|---------------------------------------|---------------------|---------------------|-------------------------------------|--|
|      | STOLEN                             |                     | D CLASS                               | D CLASS             |                     | AUTOMOBILE                          |  |
| -    | Vehicle Type                       |                     | 1                                     | 1                   |                     | g As Endorsements                   |  |
| 0    | (SPORT) UTILITY VEHICLE            |                     |                                       |                     |                     |                                     |  |
|      | Total Occs Train/Bus # Injured     |                     | Total # Citations Issued Total Traile |                     | ailers              | Total HazMat Types                  |  |
| 1    | 1                                  |                     | 0                                     | 0                   |                     | 0                                   |  |
|      | Insurance?                         | Direction Of Travel | Pre CrashTire                         | Speed Limit         |                     | Total Lanes                         |  |
| F    | YES                                | WESTBOUND           | Mark                                  | 55                  |                     | 2                                   |  |
| UNIT | Most Harmful Event: Collision With |                     | Special Function                      |                     |                     | Emergency Motor Vehicle Use         |  |
| ر    | DITCH                              |                     | NO SPECIAL FUNCTION                   | NO SPECIAL FUNCTION |                     | NOT APPLICABLE                      |  |
|      | Traffic Way                        |                     | Traffic Control T                     |                     | Traffic Co          | Traffic Control Inoperative/Missing |  |
|      | TWO-WAY, NOT DIVIDED               |                     | NO CONTROL                            |                     | NO                  |                                     |  |
|      | Surface Type                       |                     | Road Curvature                        |                     | Road Gra            | Road Grade                          |  |
|      | BLACKTOP (BITUMINOUS)              |                     | STRAIGHT                              |                     | LEVEL               |                                     |  |
|      | Truck Bus or HazMat                |                     |                                       |                     |                     |                                     |  |
|      | NO                                 |                     |                                       |                     |                     |                                     |  |
|      | Vehicle                            |                     |                                       |                     |                     |                                     |  |
|      | License Plate Number               |                     | Plate Type                            | St                  | Country of Issuance |                                     |  |
|      | 442YTZ                             |                     | AUT - AUTOMOBILE                      | WI                  | UNITED STATES       |                                     |  |
| -    | Vehicle Identification Number      |                     | Make                                  | Year                | Model               |                                     |  |
| 5    | 5 1GNDT13S032404329                |                     | CHEVROLET                             | 2003                | TRAIL BLAZ          |                                     |  |

# WISCONSIN MOTOR VEHICLE CRASH REPORT

SAUK COUNTY SHERIFFS DEPARTMEN 1300 LANGE COURT BARABOO, WI 53913 (608) 356-4895

|             |            |                                                                                     | Body Style<br>4D - 4DR                                                                                                      | Bus Use<br>NOT A BUS              |  |  |  |
|-------------|------------|-------------------------------------------------------------------------------------|-----------------------------------------------------------------------------------------------------------------------------|-----------------------------------|--|--|--|
|             | щ          | Initial Contact Point                                                               | Vehicle Damage                                                                                                              |                                   |  |  |  |
| E           | CL         | 12FRONT                                                                             |                                                                                                                             | SIDE FRONT, 3RIGHT SIDE MIDDLE, 4 |  |  |  |
| UNIT        | VEHICL     | Extent Of Damage                                                                    | RIGHT SIDE REAR, 12FRONT, UND                                                                                               |                                   |  |  |  |
|             | K          | DISABLING DAMAGE                                                                    |                                                                                                                             |                                   |  |  |  |
|             |            |                                                                                     | Vehicle Removed By                                                                                                          |                                   |  |  |  |
|             |            |                                                                                     | GEORGES AUTO BODY Vehicle Factors                                                                                           |                                   |  |  |  |
|             |            | What Driver Was Doing OTHER                                                         | Venicle Factors                                                                                                             |                                   |  |  |  |
|             |            |                                                                                     | BODY, DOORS, POWER TRAIN, STE                                                                                               | ERING, SUSPENSION, OTHER DISABLED |  |  |  |
|             |            | NEGOTIATING CURVES                                                                  |                                                                                                                             |                                   |  |  |  |
|             |            | Driver Actions                                                                      |                                                                                                                             |                                   |  |  |  |
| UNIT        | VEHICLE    | SPEED TOO FAST/COND, FAILURE TO CONTROL,<br>DESIGNATED LANE, OPERATED MOTOR VEHICLE | , RAN OFF ROADWAY, WRONG SIDE OR WRONG WAY, FAILED TO KEEP IN<br>E IN AGGRESSIVE/RECKLESS MANNER, OTHER CONTRIBUTING ACTION |                                   |  |  |  |
|             |            | Driver Distractions                                                                 |                                                                                                                             |                                   |  |  |  |
|             |            | UNKNOWN IF DISTRACTED, CARELESS/INATTEN                                             | TION                                                                                                                        |                                   |  |  |  |
|             |            |                                                                                     |                                                                                                                             |                                   |  |  |  |
| _           | 1          |                                                                                     |                                                                                                                             |                                   |  |  |  |
| 01          | 01         |                                                                                     |                                                                                                                             |                                   |  |  |  |
|             |            |                                                                                     |                                                                                                                             |                                   |  |  |  |
|             |            |                                                                                     |                                                                                                                             |                                   |  |  |  |
|             |            | Owner Name                                                                          | Owner Address                                                                                                               |                                   |  |  |  |
|             |            | RENA L BJORGE                                                                       | 238 E UNION ST                                                                                                              |                                   |  |  |  |
|             |            | (608) 475-9530                                                                      | LONE ROCK, WI 53556 , US                                                                                                    |                                   |  |  |  |
|             |            |                                                                                     |                                                                                                                             |                                   |  |  |  |
|             | ç          | Sequence Of Events                                                                  |                                                                                                                             |                                   |  |  |  |
|             | 01         | Event<br>RUN OFF ROADWAY LEFT                                                       | ROADWAY LEFT                                                                                                                |                                   |  |  |  |
|             | 02         | Event<br>TRAFFIC SIGN POST                                                          |                                                                                                                             |                                   |  |  |  |
|             | ~          | Event                                                                               |                                                                                                                             |                                   |  |  |  |
|             | 03         | RUN OFF ROADWAY LEFT                                                                |                                                                                                                             |                                   |  |  |  |
|             | 04         | DITCH                                                                               |                                                                                                                             |                                   |  |  |  |
| E           |            | Policy Holder                                                                       |                                                                                                                             |                                   |  |  |  |
| UNIT        |            |                                                                                     |                                                                                                                             |                                   |  |  |  |
|             |            | STATE-FARM-GENERAL-INS-CO                                                           | RENA BJORGE                                                                                                                 |                                   |  |  |  |
|             |            | ndividual                                                                           |                                                                                                                             |                                   |  |  |  |
|             |            | Driver<br>NATHAN A MORRIS                                                           | Citations Issued                                                                                                            | Sex<br>MALE                       |  |  |  |
|             | AL         |                                                                                     | 0<br>Date of Birth                                                                                                          | Race                              |  |  |  |
| _           | )<br>N     |                                                                                     |                                                                                                                             | WHITE                             |  |  |  |
| UNIT        | INDIVIDUAL | Address                                                                             | Driver License Number                                                                                                       |                                   |  |  |  |
| <b>&gt;</b> | <b>I</b> D | 32825 US HIGHWAY 14                                                                 |                                                                                                                             |                                   |  |  |  |
|             | 4          | LONE ROCK, WI 53556 , US                                                            |                                                                                                                             |                                   |  |  |  |
|             |            |                                                                                     |                                                                                                                             |                                   |  |  |  |
|             |            | Equipment On Duty Crash                                                             | Safety Equipment                                                                                                            |                                   |  |  |  |
|             |            | Seat Position                                                                       | RESTRAINT USE UNKNOWN                                                                                                       |                                   |  |  |  |
|             |            | 1FRONT SEAT-LEFT SIDE (DRIVER/MOTORCY                                               | Helmet Compliance                                                                                                           |                                   |  |  |  |
|             |            | Helmet Use                                                                          |                                                                                                                             |                                   |  |  |  |
|             |            |                                                                                     |                                                                                                                             |                                   |  |  |  |