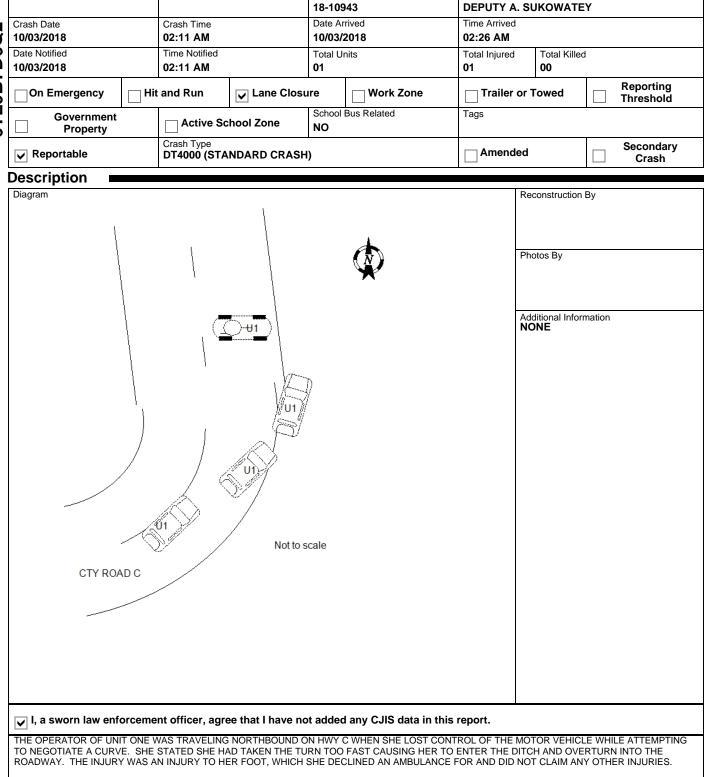

# WISCONSIN MOTOR VEHICLE **CRASH REPORT**

| Lo                | ocation                                                                                                                                      |                   |          |                                         |                                              |                        |                     |                                     |                  |            |            |
|-------------------|----------------------------------------------------------------------------------------------------------------------------------------------|-------------------|----------|-----------------------------------------|----------------------------------------------|------------------------|---------------------|-------------------------------------|------------------|------------|------------|
|                   | N CTHC NB                                                                                                                                    |                   |          |                                         |                                              |                        | Latitude            |                                     |                  | Longitud   | Je         |
| 0.67 MI N         |                                                                                                                                              |                   |          |                                         | 43.34819                                     | 7467                   |                     | -89.850                             | 327376           |            |            |
| OF BALFANZ RD (1) |                                                                                                                                              |                   |          |                                         | X Coordina                                   |                        |                     | linate                              |                  |            |            |
|                   | IN THE TOWN OF HONEY CREEK<br>IN SAUK COUNTY                                                                                                 |                   |          |                                         |                                              |                        | 268985.0625 4803429 |                                     |                  |            |            |
| IN                |                                                                                                                                              |                   |          |                                         |                                              | Structure Type         |                     |                                     |                  |            |            |
|                   |                                                                                                                                              |                   |          |                                         |                                              |                        |                     |                                     |                  |            |            |
| -                 | rash Scene                                                                                                                                   |                   |          |                                         |                                              |                        | -                   |                                     |                  |            |            |
|                   | First Harmful Event                                                                                                                          |                   |          |                                         |                                              |                        | ful Event Lo        |                                     |                  |            |            |
|                   | DITCH                                                                                                                                        |                   |          |                                         |                                              |                        |                     | DF-WAY (TF                          | AFFICW           | AY)        |            |
|                   | Manner of Collision IO COLLISION W/VEHICLE IN TRANSPORT Road Surface Condition(s)                                                            |                   |          |                                         | Light Condition DARK/UNLIT Roadway Factor(s) |                        |                     |                                     |                  |            |            |
|                   |                                                                                                                                              |                   |          |                                         |                                              |                        |                     |                                     |                  |            |            |
|                   |                                                                                                                                              |                   |          |                                         | Roadway                                      | -actor(s)              |                     |                                     |                  |            |            |
|                   | VET                                                                                                                                          |                   |          |                                         |                                              |                        |                     |                                     |                  |            |            |
|                   | nvironment Factor(s)                                                                                                                         |                   |          |                                         |                                              |                        | NONE                |                                     |                  |            |            |
|                   | ONE                                                                                                                                          |                   |          |                                         |                                              |                        | NONE                |                                     |                  |            |            |
| We                | eather Condition(s)                                                                                                                          |                   |          |                                         |                                              |                        |                     |                                     |                  |            |            |
| CI                | LOUDY                                                                                                                                        |                   |          |                                         |                                              |                        |                     |                                     |                  |            |            |
| An                | nimal Type<br>rash Classification - Location<br><b>UBLIC PROPERTY</b><br>ibal Land                                                           |                   |          |                                         |                                              | N INTERSECTION         |                     |                                     |                  |            |            |
| Cr                |                                                                                                                                              |                   |          |                                         |                                              |                        |                     |                                     |                  |            |            |
|                   |                                                                                                                                              |                   |          |                                         |                                              |                        |                     |                                     |                  |            |            |
| Tri               |                                                                                                                                              |                   |          |                                         |                                              |                        |                     |                                     |                  |            |            |
|                   | Within Interchange Area Junction Location NO NON-JUNCTION Closure Type CLOSURE-ONE DIRECTION Date Initial Lane/Rd Closed 10/03/2018 02:11 AM |                   |          |                                         |                                              |                        |                     |                                     |                  |            |            |
|                   |                                                                                                                                              |                   |          |                                         |                                              |                        |                     |                                     |                  |            |            |
|                   |                                                                                                                                              |                   |          |                                         | Reasons for Closure                          |                        |                     |                                     |                  |            |            |
| -                 |                                                                                                                                              |                   |          | LAW ENFORCEMENT, TOW TRUCK              |                                              |                        |                     |                                     |                  |            |            |
| -                 |                                                                                                                                              |                   |          |                                         |                                              |                        |                     |                                     |                  |            |            |
| -                 | ate All Lanes Open                                                                                                                           |                   |          |                                         | Date S                                       | Scene Clear            | red Time            |                                     | ne Scene Cleared |            |            |
| 10                | /03/2018 03:14 AM                                                                                                                            |                   |          | 10/03/2018                              |                                              |                        | 03:15 AM            |                                     |                  |            |            |
|                   | nit Summary 🗖                                                                                                                                |                   |          |                                         |                                              |                        |                     |                                     |                  |            |            |
| Un                | Status                                                                                                                                       |                   |          | Vehicle Operating As C                  |                                              |                        | lassification       |                                     | Unit Type        |            |            |
|                   | IN TRANSIT                                                                                                                                   |                   |          |                                         | LASS                                         |                        |                     |                                     | AUTOMOBILE       |            |            |
|                   |                                                                                                                                              |                   |          |                                         |                                              |                        |                     |                                     | Operating A      | s Endorser | nents      |
|                   | PASSENGER CAR<br>Total Occs Train/Bus # Injured                                                                                              |                   |          |                                         | Total # Citations Issued                     |                        | Total Traile        |                                     | ers              | Total Haz  | Mat Types  |
| 1                 | •                                                                                                                                            |                   |          | 0                                       |                                              |                        |                     |                                     | 0                |            |            |
|                   | surance? Direction Of Travel                                                                                                                 |                   |          | Pre CrashTire                           |                                              | CrashTire              |                     | Speed Lim                           | it Total Lanes   |            | es         |
| -                 | JNKNOWN NORTHBOUND                                                                                                                           |                   |          | Mark                                    |                                              | 55                     |                     | 2                                   |                  |            |            |
|                   | Most Harmful Event: Collision With DITCH                                                                                                     |                   |          | Special Function<br>NO SPECIAL FUNCTION |                                              |                        |                     | Emergency Motor Vehicle Use         |                  |            |            |
|                   |                                                                                                                                              |                   |          |                                         | Traffic Control                              |                        |                     | Traffic Control Inoperative/Missing |                  |            |            |
|                   |                                                                                                                                              |                   |          |                                         | NO CONTROL                                   |                        |                     | NO                                  |                  |            |            |
|                   |                                                                                                                                              |                   |          |                                         | Road Curvature                               |                        |                     | Road Grade                          |                  |            |            |
| Bl                |                                                                                                                                              |                   |          | JRVE LEFT                               |                                              |                        | UPHILL              |                                     |                  |            |            |
| Tru<br>NO         | ruck Bus or HazMat                                                                                                                           |                   |          |                                         |                                              |                        |                     |                                     |                  |            |            |
| 144               | Vehicle                                                                                                                                      |                   |          |                                         |                                              |                        |                     |                                     |                  |            |            |
|                   | License Plate Number Plate Type                                                                                                              |                   |          |                                         |                                              | St Country of Issuance |                     |                                     |                  |            |            |
|                   | 998ZWW                                                                                                                                       |                   |          |                                         | AUT - AUTOMOBILE                             |                        |                     | wi                                  | UNITED STATES    |            |            |
| 6                 | Vehicle Identification Number                                                                                                                |                   |          |                                         |                                              |                        |                     |                                     |                  |            |            |
| 0                 |                                                                                                                                              | 1HGCM563X6A110039 |          |                                         | HONDA                                        |                        |                     | 2006                                | ACCORD SE        |            |            |
|                   |                                                                                                                                              |                   | <u> </u> |                                         |                                              |                        | oo                  |                                     |                  |            | 10/00/0010 |

#### SAUK COUNTY SHERIFFS DEPARTMEN 1300 LANGE COURT BARABOO, WI 53913 (608) 356-4895

|      |            | Color                                                                                                                                                                                                            | Body Style                                                                                             | Bus Use<br>NOT A BUS    |  |  |  |  |
|------|------------|------------------------------------------------------------------------------------------------------------------------------------------------------------------------------------------------------------------|--------------------------------------------------------------------------------------------------------|-------------------------|--|--|--|--|
|      |            | BLU - BLUE                                                                                                                                                                                                       | 4D - 4DR                                                                                               | NOT A BUS               |  |  |  |  |
|      | щ          | Initial Contact Point                                                                                                                                                                                            | Vehicle Damage                                                                                         |                         |  |  |  |  |
| E    | บ          | 12FRONT                                                                                                                                                                                                          | ALL AREAS                                                                                              |                         |  |  |  |  |
| UNIT | エ          | Extent Of Damage                                                                                                                                                                                                 |                                                                                                        |                         |  |  |  |  |
|      | VEHICLE    | DISABLING DAMAGE                                                                                                                                                                                                 |                                                                                                        |                         |  |  |  |  |
|      | -          | Towed Due To Damage                                                                                                                                                                                              | Vehicle Removed By                                                                                     |                         |  |  |  |  |
|      |            | TOWED DUE TO DISABLING DAMAGE                                                                                                                                                                                    | EVERETTS TOWING                                                                                        |                         |  |  |  |  |
|      |            | What Driver Was Doing                                                                                                                                                                                            | Vehicle Factors                                                                                        |                         |  |  |  |  |
|      |            | NEGOTIATING CURVE                                                                                                                                                                                                |                                                                                                        |                         |  |  |  |  |
|      |            | Driver Prior Action Other                                                                                                                                                                                        | NOT APPLICABLE                                                                                         | NOT APPLICABLE          |  |  |  |  |
|      |            |                                                                                                                                                                                                                  |                                                                                                        |                         |  |  |  |  |
|      |            | Driver Actions                                                                                                                                                                                                   |                                                                                                        |                         |  |  |  |  |
|      |            | SPEED TOO FAST/COND                                                                                                                                                                                              |                                                                                                        |                         |  |  |  |  |
| Ы    | VEHICLE    |                                                                                                                                                                                                                  |                                                                                                        |                         |  |  |  |  |
| UNIT | S          |                                                                                                                                                                                                                  |                                                                                                        |                         |  |  |  |  |
| Б    | H          |                                                                                                                                                                                                                  |                                                                                                        |                         |  |  |  |  |
|      | >          |                                                                                                                                                                                                                  |                                                                                                        |                         |  |  |  |  |
|      |            |                                                                                                                                                                                                                  |                                                                                                        |                         |  |  |  |  |
|      |            | Driver Distractions UNKNOWN IF DISTRACTED                                                                                                                                                                        |                                                                                                        |                         |  |  |  |  |
|      |            |                                                                                                                                                                                                                  |                                                                                                        |                         |  |  |  |  |
|      |            |                                                                                                                                                                                                                  |                                                                                                        |                         |  |  |  |  |
| 0    | 6          |                                                                                                                                                                                                                  |                                                                                                        |                         |  |  |  |  |
| 0    | 0          |                                                                                                                                                                                                                  |                                                                                                        |                         |  |  |  |  |
|      |            |                                                                                                                                                                                                                  |                                                                                                        |                         |  |  |  |  |
|      |            |                                                                                                                                                                                                                  |                                                                                                        |                         |  |  |  |  |
|      |            |                                                                                                                                                                                                                  |                                                                                                        |                         |  |  |  |  |
|      |            | Owner Name                                                                                                                                                                                                       | Owner Address                                                                                          |                         |  |  |  |  |
|      |            | TAMARA R RAITT                                                                                                                                                                                                   | 7201 FLYHAWK LANE<br>SAUK CITY, WI 53583 ,US                                                           |                         |  |  |  |  |
|      |            |                                                                                                                                                                                                                  |                                                                                                        |                         |  |  |  |  |
|      |            |                                                                                                                                                                                                                  |                                                                                                        |                         |  |  |  |  |
|      | ę          | Sequence Of Events                                                                                                                                                                                               |                                                                                                        |                         |  |  |  |  |
|      | ~          | Event                                                                                                                                                                                                            |                                                                                                        |                         |  |  |  |  |
|      | 6          | DITCH                                                                                                                                                                                                            |                                                                                                        |                         |  |  |  |  |
|      | 02         | Event                                                                                                                                                                                                            |                                                                                                        |                         |  |  |  |  |
|      | 0          | OVERTURN/ROLLOVER                                                                                                                                                                                                |                                                                                                        |                         |  |  |  |  |
|      | 3          | Event                                                                                                                                                                                                            |                                                                                                        |                         |  |  |  |  |
|      | 03         |                                                                                                                                                                                                                  |                                                                                                        |                         |  |  |  |  |
|      | 4          | Event                                                                                                                                                                                                            |                                                                                                        |                         |  |  |  |  |
|      | 04         |                                                                                                                                                                                                                  |                                                                                                        |                         |  |  |  |  |
|      |            | Individual                                                                                                                                                                                                       |                                                                                                        |                         |  |  |  |  |
|      | -          |                                                                                                                                                                                                                  |                                                                                                        |                         |  |  |  |  |
|      |            | Driver                                                                                                                                                                                                           | Citations Issued                                                                                       | Sex                     |  |  |  |  |
|      |            | Driver<br>KYLIE J BALLWEG                                                                                                                                                                                        | Citations Issued                                                                                       | Sex<br>FEMALE           |  |  |  |  |
|      | AL         |                                                                                                                                                                                                                  | 0                                                                                                      | FEMALE                  |  |  |  |  |
| ь    | DUAL       | KYLIE J BALLWEG                                                                                                                                                                                                  |                                                                                                        |                         |  |  |  |  |
| NIT  | VIDUAL     | KYLIE J BALLWEG<br>(608) 513-9736                                                                                                                                                                                | 0<br>Date of Birth                                                                                     | FEMALE<br>Race          |  |  |  |  |
| UNIT | DIVIDUAL   | KYLIE J BALLWEG<br>(608) 513-9736<br>Address<br>247 MADISON ST                                                                                                                                                   | 0<br>Date of Birth<br>Driver License Number                                                            | FEMALE<br>Race<br>WHITE |  |  |  |  |
| UNIT | INDIVIDUAL | KYLIE J BALLWEG<br>(608) 513-9736                                                                                                                                                                                | 0<br>Date of Birth                                                                                     | FEMALE<br>Race<br>WHITE |  |  |  |  |
| UNIT | INDIVIDUAL | KYLIE J BALLWEG<br>(608) 513-9736<br>Address<br>247 MADISON ST                                                                                                                                                   | 0<br>Date of Birth<br>Driver License Number                                                            | FEMALE<br>Race<br>WHITE |  |  |  |  |
| UNIT | INDIVIDUAL | KYLIE J BALLWEG<br>(608) 513-9736<br>Address<br>247 MADISON ST<br>SAUK CITY, WI 53583 , US                                                                                                                       | 0 Date of Birth Driver License Number STATE: WISCONSIN COUNTRY: U                                      | FEMALE<br>Race<br>WHITE |  |  |  |  |
| UNIT | INDIVIDUAL | KYLIE J BALLWEG<br>(608) 513-9736<br>Address<br>247 MADISON ST                                                                                                                                                   | 0<br>Date of Birth<br>Driver License Number                                                            | FEMALE<br>Race<br>WHITE |  |  |  |  |
| UNIT | INDIVIDUAL | KYLIE J BALLWEG<br>(608) 513-9736<br>Address<br>247 MADISON ST<br>SAUK CITY, WI 53583 , US                                                                                                                       | 0<br>Date of Birth<br>Driver License Number<br>STATE: WISCONSIN COUNTRY: U<br>Safety Equipment         | FEMALE<br>Race<br>WHITE |  |  |  |  |
| UNIT | INDIVIDUAL | KYLIE J BALLWEG<br>(608) 513-9736         Address<br>247 MADISON ST<br>SAUK CITY, WI 53583 , US         Equipment         On Duty Crash         Seat Position                                                    | 0 Date of Birth Driver License Number STATE: WISCONSIN COUNTRY: U                                      | FEMALE<br>Race<br>WHITE |  |  |  |  |
| UNIT | INDIVIDUAL | KYLIE J BALLWEG<br>(608) 513-9736         Address         247 MADISON ST<br>SAUK CITY, WI 53583 , US         Equipment         On Duty Crash         Seat Position         1FRONT SEAT-LEFT SIDE (DRIVER/MOTORCY | 0 Date of Birth Driver License Number STATE: WISCONSIN COUNTRY: U Safety Equipment SHOULDER & LAP BELT | FEMALE<br>Race<br>WHITE |  |  |  |  |
| UNIT | INDIVIDUAL | KYLIE J BALLWEG<br>(608) 513-9736         Address<br>247 MADISON ST<br>SAUK CITY, WI 53583 , US         Equipment         On Duty Crash         Seat Position                                                    | 0<br>Date of Birth<br>Driver License Number<br>STATE: WISCONSIN COUNTRY: U<br>Safety Equipment         | FEMALE<br>Race<br>WHITE |  |  |  |  |
| UNIT | INDIVIDUAL | KYLIE J BALLWEG<br>(608) 513-9736         Address         247 MADISON ST<br>SAUK CITY, WI 53583 , US         Equipment         On Duty Crash         Seat Position         1FRONT SEAT-LEFT SIDE (DRIVER/MOTORCY | 0 Date of Birth Driver License Number STATE: WISCONSIN COUNTRY: U Safety Equipment SHOULDER & LAP BELT | FEMALE<br>Race<br>WHITE |  |  |  |  |

#### SAUK COUNTY SHERIFFS DEPARTMEN **1300 LANGE COURT BARABOO, WI 53913** (608) 356-4895

| 01            | 001            |                                          | Injury Severity |              | Airbag                    |               |                      |                   |  |  |  |
|---------------|----------------|------------------------------------------|-----------------|--------------|---------------------------|---------------|----------------------|-------------------|--|--|--|
| 0             | 8              | Injury                                   | SUSPECTED MI    | NOR INJURY   | DEPLOYED-FR               | ONT           |                      |                   |  |  |  |
|               |                | Ejected                                  |                 |              | Ejection Path             |               | Trapped/Extricated   |                   |  |  |  |
|               |                | NOT EJECTED                              |                 |              | NOT EJECTED/              | NOT APPLICABL | NOT TRAPPED          |                   |  |  |  |
|               |                | Medical Transport                        |                 |              | EMS Agency Ident          | ifier         | EMS Run #            |                   |  |  |  |
|               |                | NOT TRANSPOR                             | TED             |              | 5 ,                       |               |                      |                   |  |  |  |
|               |                | Hospital                                 |                 |              |                           |               | Time of Death        |                   |  |  |  |
|               |                |                                          |                 |              |                           |               |                      |                   |  |  |  |
|               |                |                                          | Striking Unit # | Prior Action |                           | Location      | To/From School       |                   |  |  |  |
|               |                | Non Motorist                             |                 |              |                           | Location      |                      |                   |  |  |  |
|               |                | Action                                   |                 | •            |                           | •             |                      | -                 |  |  |  |
|               |                |                                          |                 |              |                           |               |                      |                   |  |  |  |
|               | INDIVIDUAL     |                                          |                 |              |                           |               |                      |                   |  |  |  |
| I-            | Ŋ              |                                          |                 |              |                           |               |                      |                   |  |  |  |
| UNIT          | é              |                                          |                 |              |                           |               |                      |                   |  |  |  |
|               | Ξ              |                                          |                 |              |                           |               |                      |                   |  |  |  |
|               | z              |                                          |                 |              |                           |               |                      |                   |  |  |  |
|               |                |                                          |                 |              |                           |               |                      |                   |  |  |  |
|               |                |                                          |                 |              |                           |               |                      |                   |  |  |  |
|               |                | Action Other                             |                 |              |                           |               |                      |                   |  |  |  |
|               |                |                                          |                 |              |                           |               |                      |                   |  |  |  |
|               | ,              | Suspected Alcohol Use Suspected Drug Use |                 |              |                           |               |                      |                   |  |  |  |
|               | L              | Drug & Alcoho                            | NO              |              | NO                        |               |                      |                   |  |  |  |
|               |                | Alcohol Test Given                       |                 |              | Alcohol Test Type         |               | Alcohol Test Results |                   |  |  |  |
|               |                | TEST NOT GIVE                            | N               |              |                           |               |                      |                   |  |  |  |
|               |                | Drug Test Given<br>TEST NOT GIVEN        |                 |              | Drug Test Type            |               | Drug Test Results    |                   |  |  |  |
|               |                |                                          |                 |              |                           |               |                      |                   |  |  |  |
| 0             | 001            | Drug Type                                |                 |              |                           |               | •                    |                   |  |  |  |
| 0             | õ              |                                          |                 |              |                           |               |                      |                   |  |  |  |
|               |                |                                          |                 |              |                           |               |                      |                   |  |  |  |
|               |                | Individual Condition                     |                 |              |                           |               |                      |                   |  |  |  |
|               |                | APPEARED NOR                             | MAL             |              |                           |               |                      |                   |  |  |  |
|               |                |                                          |                 |              |                           |               |                      |                   |  |  |  |
| •             | Property Owner |                                          |                 |              |                           |               |                      |                   |  |  |  |
|               |                |                                          |                 |              | Address                   |               |                      |                   |  |  |  |
| 0             | ŴĬS            | SCONSIN DEPT OF                          |                 | N            | Address<br>2101 WRIGHT ST |               |                      |                   |  |  |  |
| 머氏            | (608           | 8) 246-3800                              |                 |              | MADISON, WI 537           | 705 2583, US  |                      |                   |  |  |  |
| PROP<br>OWNER |                |                                          |                 |              |                           |               |                      |                   |  |  |  |
|               |                | ed Objects Stru                          | ick             |              | <u> </u>                  |               |                      |                   |  |  |  |
|               |                |                                          |                 |              |                           |               |                      |                   |  |  |  |
|               | 6              | °                                        | truck Object    |              |                           |               | Structure Number     | Damage Tag Number |  |  |  |
|               | 0              | 01 D                                     |                 |              |                           |               |                      |                   |  |  |  |