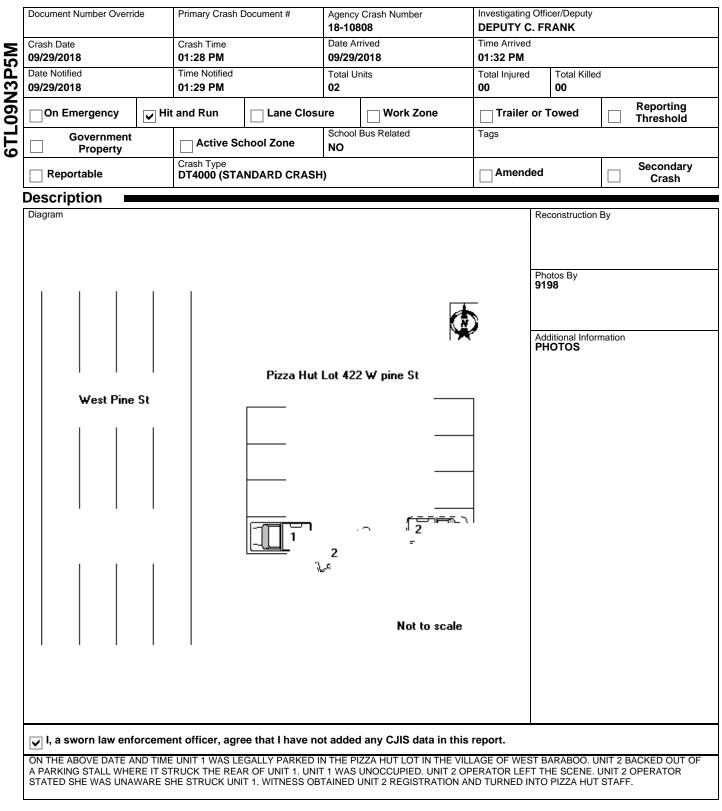

# WISCONSIN MOTOR VEHICLE CRASH REPORT

| Location                                  |                                  |                             |  |  |
|-------------------------------------------|----------------------------------|-----------------------------|--|--|
| PARKING LOT<br>LINN ST/ STH136 WB LOT 422 | Latitude<br>43.473588685         | Longitude<br>-89.768188712  |  |  |
| (HOUSE/BUILDING 422)                      | X Coordinate 276105.34375        | Y Coordinate <b>4817131</b> |  |  |
| IN SAUK COUNTY                            | Structure Type<br>HOUSE/BUILDING |                             |  |  |

### **Crash Scene**

| First Harmful Event                                    |      |                         | First Harmful Event Location        |               |  |  |
|--------------------------------------------------------|------|-------------------------|-------------------------------------|---------------|--|--|
| PARKED MOTOR VEH                                       | ICLE | IN PARKING LANE OR ZONE |                                     |               |  |  |
| Manner of Collision                                    |      |                         | Light Condition                     |               |  |  |
| 04REAR TO REAR                                         |      |                         | DAYLIGHT                            |               |  |  |
| Road Surface Condition(s)                              |      |                         | Roadway Factor(s)                   |               |  |  |
| DRY                                                    |      |                         |                                     |               |  |  |
| Environment Factor(s)                                  |      |                         | -                                   |               |  |  |
| NONE                                                   |      |                         | NONE                                |               |  |  |
| Weather Condition(s)                                   |      |                         |                                     |               |  |  |
| CLOUDY                                                 |      |                         |                                     |               |  |  |
| Animal Type                                            |      |                         | Relation To Trafficway              |               |  |  |
|                                                        |      |                         | NON TRAFFICWAY - PARK               |               |  |  |
| Crash Classification - Location                        |      |                         | Crash Classification - Jurisdiction |               |  |  |
| PRIVATE PROPERTY                                       |      |                         | PRIVATE PROPERTY                    |               |  |  |
| Tribal Land                                            |      |                         | Access Control                      | Special Study |  |  |
|                                                        |      |                         | NO CONTROL                          |               |  |  |
| Within Interchange Area Junction Location Intersection |      |                         | on Type                             |               |  |  |
| NO NON-JUNCTION NOT AN                                 |      |                         | INTERSECTION                        |               |  |  |
| Unit Summary                                           |      | ·                       |                                     |               |  |  |
| Unit Status                                            |      | Vehicle Operating As C  | lassification Unit Type             | 9             |  |  |
|                                                        |      |                         | TRUCK                               |               |  |  |