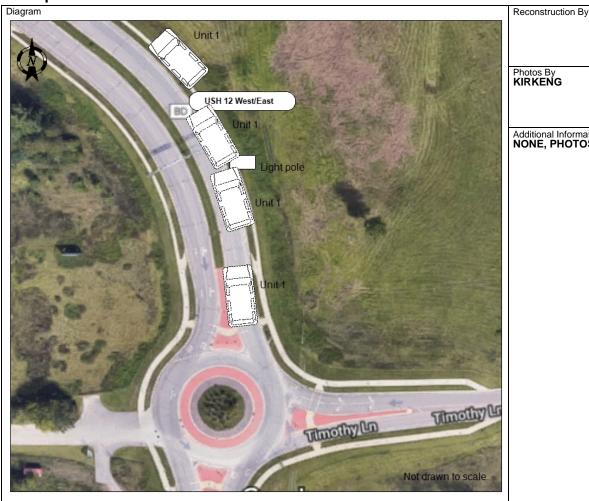

**Description** 

Photos By KIRKENG

Additional Information NONE, PHOTOS

✓ I, a sworn law enforcement officer, agree that I have not added any CJIS data in this report.

UNIT 1 WAS TRAVELING N/B ON CTH BD. WHILE EXITING THE ROUNDABOUT UNIT 1 EXITED THE ROADWAY GOING OVER THE CURB. UNIT 1 STRUCK A LIGHT POLE CAUSING IT TO FALL ON THE VEHICLE, UNIT 1 THEN STRUCK A STREET SIGN BEFORE COMING TO A REST. ALL OCCUPANTS THEN FLED THE SCENE PRIOR TO NOTIFYING LAW ENFORCEMENT.

Location