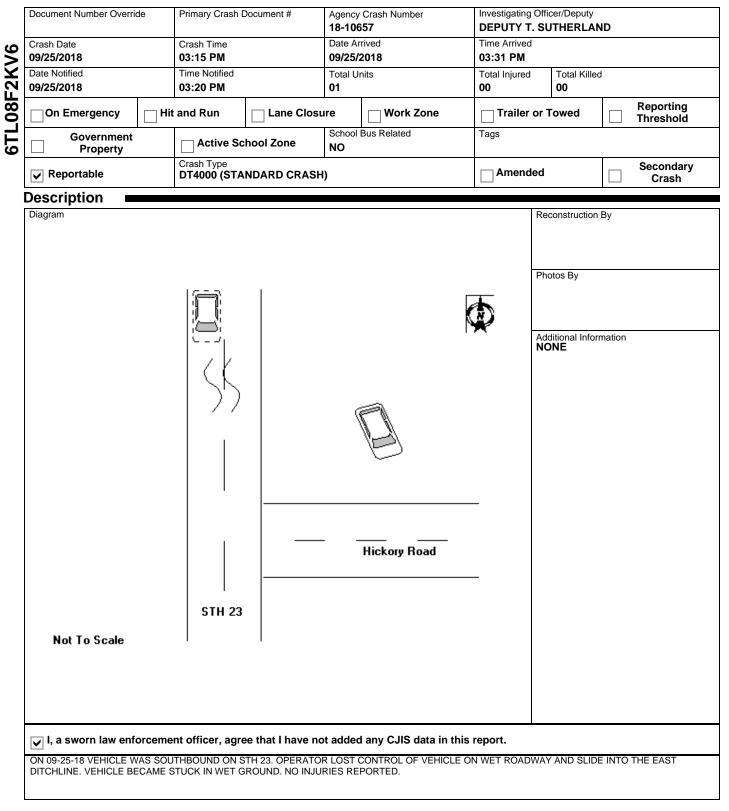

#### SAUK COUNTY SHERIFFS DEPARTMEN 1300 LANGE COURT BARABOO, WI 53913 (608) 356-4895

|      | Medical Transport NOT TRANSPORTED |                                   |                 |              | EMS Agency Identifier |          | EMS Run #            |                |  |
|------|-----------------------------------|-----------------------------------|-----------------|--------------|-----------------------|----------|----------------------|----------------|--|
|      |                                   | Hospital                          |                 |              | Date of Death         |          | Time of Death        |                |  |
|      |                                   | Non Motorist                      | Striking Unit # | Prior Action |                       | Location |                      | To/From School |  |
| UNIT | INDIVIDUAL                        | Action Action Other               |                 |              |                       |          |                      |                |  |
|      | Drug & Alcohol NO                 |                                   |                 | lse          | Suspected Drug Us     | se       |                      |                |  |
|      |                                   | Alcohol Test Given                |                 |              | Alcohol Test Type     |          | Alcohol Test Results |                |  |
|      |                                   | Drug Test Given<br>TEST NOT GIVEN |                 |              | Drug Test Type        |          | Drug Test Results    |                |  |
| 6    | 001                               | Drug Type                         |                 |              |                       |          |                      |                |  |
|      |                                   | Individual Condition              |                 |              |                       |          |                      |                |  |
|      |                                   | APPEARED NORI                     | MAL             |              |                       |          |                      |                |  |