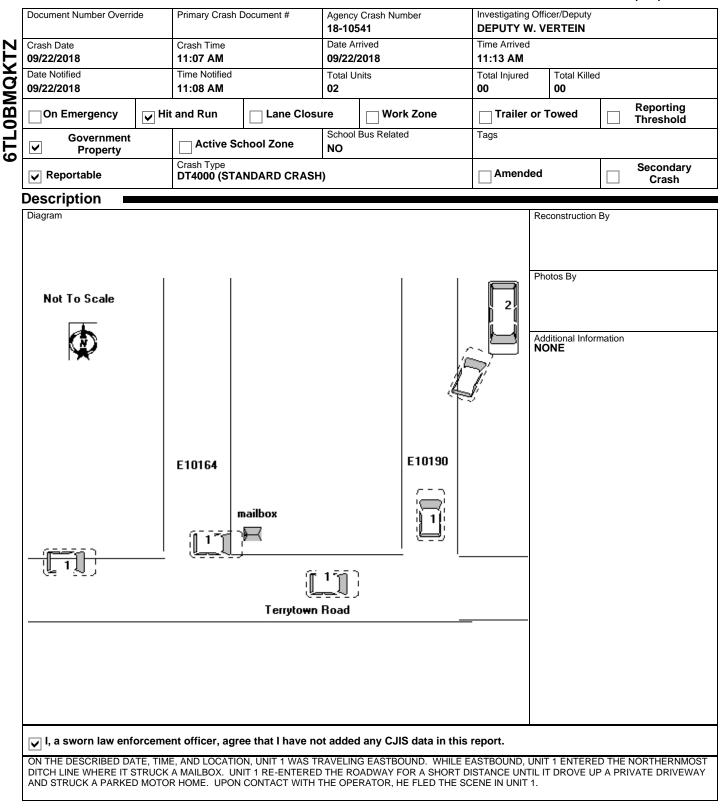

# WISCONSIN MOTOR VEHICLE CRASH REPORT

|      |          | Towed Due To Dama                                   | age                       | Vehicle Removed By                            |                                   |  |  |  |
|------|----------|-----------------------------------------------------|---------------------------|-----------------------------------------------|-----------------------------------|--|--|--|
|      |          | NOT TOWED                                           |                           | OPERATOR                                      |                                   |  |  |  |
|      |          | What Driver Was Doing GOING STRAIGHT                |                           | Vehicle Factors                               |                                   |  |  |  |
|      |          | Driver Prior Action Of                              |                           | NOT APPLICABLE                                |                                   |  |  |  |
|      |          | Diver 1 nor Action Of                               |                           |                                               |                                   |  |  |  |
|      |          | Driver Actions                                      |                           |                                               |                                   |  |  |  |
| _    | щ        | FAILURE TO CON                                      | NTROL, RAN OFF ROADWAY, W | RONG SIDE OR WRONG WAY                        |                                   |  |  |  |
| UNIT | <u></u>  |                                                     |                           |                                               |                                   |  |  |  |
| 5    | VEHICLE  |                                                     |                           |                                               |                                   |  |  |  |
|      | >        |                                                     |                           |                                               |                                   |  |  |  |
|      |          | Driver Distractions                                 |                           |                                               |                                   |  |  |  |
|      |          | UNKNOWN IF DIS                                      | STRACTED                  |                                               |                                   |  |  |  |
|      |          |                                                     |                           |                                               |                                   |  |  |  |
| 0    | 6        |                                                     |                           |                                               |                                   |  |  |  |
| 0    | 0        |                                                     |                           |                                               |                                   |  |  |  |
|      |          |                                                     |                           |                                               |                                   |  |  |  |
|      |          |                                                     |                           |                                               |                                   |  |  |  |
|      |          | Owner Name                                          |                           | Owner Address                                 |                                   |  |  |  |
|      |          | QUENTIN DANIEL                                      | LABANSKY                  | 1430 22ND AVE S<br>WISCONSIN RAPIDS, WI 54495 | 211                               |  |  |  |
|      |          |                                                     |                           | WISCONSIN (AT 125, WI 54455                   | ,00                               |  |  |  |
|      |          |                                                     |                           |                                               |                                   |  |  |  |
|      |          | Sequence Of E<br>Event                              | vents                     |                                               |                                   |  |  |  |
|      | 6        | RUN OFF ROADV                                       | VAY RIGHT                 |                                               |                                   |  |  |  |
|      | 02       | Event<br>DITCH                                      |                           |                                               |                                   |  |  |  |
|      | 03       | Event<br>MAILBOX                                    |                           |                                               |                                   |  |  |  |
|      | 04       | Event<br>PARKED MOTOR                               | VEHICLE                   |                                               |                                   |  |  |  |
|      | -        | Individual                                          |                           |                                               |                                   |  |  |  |
|      | -        | Driver                                              |                           | Citations Issued                              | Sex                               |  |  |  |
|      | _        | QUENTIN DANIEL                                      | LABANSKY                  | 4                                             | MALE                              |  |  |  |
|      | DIVIDUAL |                                                     |                           | Date of Birth                                 | Race                              |  |  |  |
| F    | Ĩ        |                                                     |                           |                                               | WHITE                             |  |  |  |
| UNIT | 5        | Address<br>1430 22ND AVE S                          |                           | Driver License Number                         |                                   |  |  |  |
|      | Z        | WISCONSIN RAPIDS, WI 54495 , US                     |                           | STATE: WISCONSIN COUNTRY: UNITED STATES       |                                   |  |  |  |
|      |          |                                                     |                           |                                               |                                   |  |  |  |
|      |          | Equipmont                                           | On Duty Crash             | Safety Equipment                              |                                   |  |  |  |
|      |          | Equipment                                           |                           |                                               |                                   |  |  |  |
|      |          | Seat Position                                       |                           | NONE USED - VEHICLE OCCUPANT                  |                                   |  |  |  |
|      |          | 1FRONT SEAT-LEFT SIDE (DRIVER/MOTORCY<br>Helmet Use |                           | Helmet Compliance                             |                                   |  |  |  |
|      |          |                                                     |                           |                                               |                                   |  |  |  |
|      |          | Eye Protection                                      |                           | Tint Compliance                               |                                   |  |  |  |
| 01   | 001      | les is see a                                        | Injury Severity           | Airbag                                        |                                   |  |  |  |
| 0    | ŏ        | Injury                                              | NO APPARENT INJURY        | NOT APPLICABLE                                |                                   |  |  |  |
|      |          | Ejected<br>NOT APPLICABL                            | F                         | Ejection Path<br>NOT EJECTED/NOT APPLICABL    | Trapped/Extricated NOT APPLICABLE |  |  |  |
|      |          | Medical Transport                                   | L                         | EMS Agency Identifier                         | EMS Run #                         |  |  |  |
|      |          | NOT TRANSPOR                                        | TED                       |                                               |                                   |  |  |  |