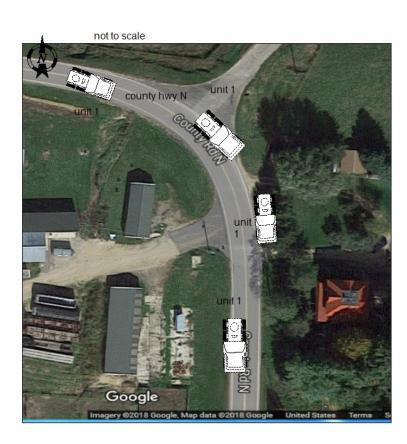

Diagram

Reconstruction By

Photos By

Additional Information

UNIT 1 WAS ATTEMPTING TO MAKE A RIGHT TURN WHEN WENT HE CROSSED THE CENTER LINE AND WENT INTO THE DITCH AND HIT SOME TREES AND WHEN RETURN BACK ON THE ROADWAY