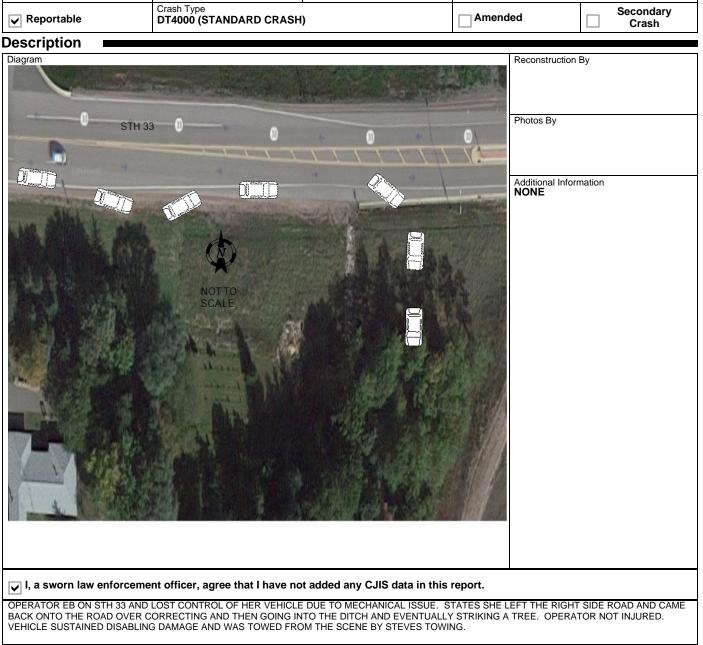

### WISCONSIN MOTOR VEHICLE **CRASH REPORT**

| OF WEBSTER LN<br>IN THE TOWN OF DELTON<br>IN SAUK COUNTY       X Co         2744<br>Struc<br>NO         Crash Scene         First Harmful Event<br>DITCH         Manner of Collision<br>Manner of Collision         NO COLLISION W/VEHICLE IN TRANSPORT         Road Surface Condition(s)<br>DRY         Environment Factor(s)<br>NONE         Weather Condition(s)<br>CLOUDY         Animal Type                                                                                                                                                         | 514487151<br>bordinate<br>644.375<br>cture Type<br>STRUCTURE<br>Harmful Event L<br>ADSIDE<br>t Condition<br>YLIGHT<br>dway Factor(s) | ocation             | Longitude<br>-89.788133501<br>Y Coordinate<br>4821727   |   |
|-----------------------------------------------------------------------------------------------------------------------------------------------------------------------------------------------------------------------------------------------------------------------------------------------------------------------------------------------------------------------------------------------------------------------------------------------------------------------------------------------------------------------------------------------------------|--------------------------------------------------------------------------------------------------------------------------------------|---------------------|---------------------------------------------------------|---|
| 145 FT E       43.5         OF WEBSTER LN       X Co         IN THE TOWN OF DELTON       2744         Struct       Struct         NO       NO         Crash Scene         First Harmful Event       First         DITCH       ROA         Manner of Collision       Light         NO COLLISION W/VEHICLE IN TRANSPORT       DAX         Road Surface Condition(s)       Road         DRY       Environment Factor(s)       NON         Weather Condition(s)       NON         Weather Condition(s)       Road         CLOUDY       Animal Type       Rela | 514487151<br>bordinate<br>644.375<br>cture Type<br>STRUCTURE<br>Harmful Event L<br>ADSIDE<br>t Condition<br>YLIGHT<br>dway Factor(s) | ocation             | -89.788133501<br>Y Coordinate                           |   |
| IN THE TOWN OF DELTON<br>IN SAUK COUNTY                                                                                                                                                                                                                                                                                                                                                                                                                                                                                                                   | 644.375<br>cture Type<br>STRUCTURE<br>Harmful Event L<br>ADSIDE<br>t Condition<br>YLIGHT<br>dway Factor(s)                           | ocation             |                                                         |   |
| IN SAUK COUNTY                                                                                                                                                                                                                                                                                                                                                                                                                                                                                                                                            | cture Type<br>STRUCTURE<br>Harmful Event L<br>ADSIDE<br>t Condition<br>YLIGHT<br>dway Factor(s)                                      | ocation             | 4821727                                                 |   |
| Struct     NO       Crash Scene     First       First Harmful Event     First       DITCH     ROA       Manner of Collision     Light       NO COLLISION W/VEHICLE IN TRANSPORT     DAY       Road Surface Condition(s)     Road       DRY     Environment Factor(s)       NONE     NON       Weather Condition(s)     NON       CLOUDY     Animal Type                                                                                                                                                                                                   | STRUCTURE<br>Harmful Event L<br>ADSIDE<br>t Condition<br>YLIGHT<br>dway Factor(s)                                                    | ocation             |                                                         |   |
| Crash Scene         First Harmful Event       First         DITCH       ROA         Manner of Collision       Light         NO COLLISION W/VEHICLE IN TRANSPORT       DAY         Road Surface Condition(s)       Road         DRY       Environment Factor(s)         NONE       Weather Condition(s)         CLOUDY       Animal Type                                                                                                                                                                                                                   | : Harmful Event L<br>ADSIDE<br>t Condition<br>YLIGHT<br>dway Factor(s)                                                               | ocation             |                                                         |   |
| First Harmful Event       First         DITCH       ROA         Manner of Collision       Light         NO COLLISION W/VEHICLE IN TRANSPORT       DAY         Road Surface Condition(s)       Road         DRY       Environment Factor(s)         NONE       Weather Condition(s)         CLOUDY       Animal Type                                                                                                                                                                                                                                       | ADSIDE<br>t Condition<br>YLIGHT<br>dway Factor(s)                                                                                    | ocation             |                                                         |   |
| DITCH     ROA       Manner of Collision     Light       NO COLLISION W/VEHICLE IN TRANSPORT     DAY       Road Surface Condition(s)     Road       DRY     Environment Factor(s)       NONE     Weather Condition(s)       Weather Condition(s)     NON       CLOUDY     Relation                                                                                                                                                                                                                                                                         | ADSIDE<br>t Condition<br>YLIGHT<br>dway Factor(s)                                                                                    |                     |                                                         |   |
| NO COLLISION W/VEHICLE IN TRANSPORT     DAY       Road Surface Condition(s)     Road       DRY     Environment Factor(s)       NONE     Weather Condition(s)       CLOUDY     Animal Type                                                                                                                                                                                                                                                                                                                                                                 | YLIGHT<br>dway Factor(s)                                                                                                             |                     |                                                         |   |
| Road Surface Condition(s)     Road       DRY     Environment Factor(s)       NONE     Weather Condition(s)       CLOUDY     Animal Type                                                                                                                                                                                                                                                                                                                                                                                                                   | dway Factor(s)                                                                                                                       |                     |                                                         |   |
| DRY     Environment Factor(s)       NONE     NON       Weather Condition(s)     CLOUDY       Animal Type     Relation                                                                                                                                                                                                                                                                                                                                                                                                                                     |                                                                                                                                      |                     |                                                         |   |
| Environment Factor(s) NONE Weather Condition(s) CLOUDY Animal Type Rela                                                                                                                                                                                                                                                                                                                                                                                                                                                                                   | NE                                                                                                                                   |                     |                                                         |   |
| NONE     NONE       Weather Condition(s)     CLOUDY       Animal Type     Relation                                                                                                                                                                                                                                                                                                                                                                                                                                                                        | NE                                                                                                                                   |                     |                                                         |   |
| Weather Condition(s)       CLOUDY       Animal Type                                                                                                                                                                                                                                                                                                                                                                                                                                                                                                       | NE                                                                                                                                   |                     |                                                         |   |
| CLOUDY Animal Type Rela                                                                                                                                                                                                                                                                                                                                                                                                                                                                                                                                   |                                                                                                                                      |                     |                                                         |   |
| CLOUDY Animal Type Rela                                                                                                                                                                                                                                                                                                                                                                                                                                                                                                                                   |                                                                                                                                      |                     |                                                         |   |
| Animal Type Rela                                                                                                                                                                                                                                                                                                                                                                                                                                                                                                                                          |                                                                                                                                      |                     |                                                         |   |
|                                                                                                                                                                                                                                                                                                                                                                                                                                                                                                                                                           |                                                                                                                                      |                     |                                                         |   |
|                                                                                                                                                                                                                                                                                                                                                                                                                                                                                                                                                           | Relation To Trafficway TRAFFICWAY - NOT ON ROAD                                                                                      |                     |                                                         |   |
| Crash Classification - Location Crash                                                                                                                                                                                                                                                                                                                                                                                                                                                                                                                     | Crash Classification - Jurisdiction                                                                                                  |                     |                                                         |   |
| PUBLIC PROPERTY NO                                                                                                                                                                                                                                                                                                                                                                                                                                                                                                                                        | NO SPECIAL JURISDICTION                                                                                                              |                     |                                                         |   |
|                                                                                                                                                                                                                                                                                                                                                                                                                                                                                                                                                           | Access Control Special Study                                                                                                         |                     |                                                         |   |
|                                                                                                                                                                                                                                                                                                                                                                                                                                                                                                                                                           |                                                                                                                                      |                     |                                                         |   |
| Within Interchange Area         Junction Location         Intersection Type           NO         NON-JUNCTION         NOT AN INTE                                                                                                                                                                                                                                                                                                                                                                                                                         | on Type<br>I INTERSECTION                                                                                                            |                     |                                                         |   |
|                                                                                                                                                                                                                                                                                                                                                                                                                                                                                                                                                           |                                                                                                                                      |                     |                                                         |   |
| Unit Status Vehicle Operating As Classific                                                                                                                                                                                                                                                                                                                                                                                                                                                                                                                | cation                                                                                                                               | Unit Type           |                                                         | _ |
| IN TRANSIT D CLASS                                                                                                                                                                                                                                                                                                                                                                                                                                                                                                                                        | AUTOMOBILE                                                                                                                           |                     |                                                         |   |
| Vehicle Type                                                                                                                                                                                                                                                                                                                                                                                                                                                                                                                                              | Operating As Endorsements                                                                                                            |                     |                                                         |   |
| PASSENGER CAR                                                                                                                                                                                                                                                                                                                                                                                                                                                                                                                                             |                                                                                                                                      |                     |                                                         |   |
| Total Occs Train/Bus # Injured Total # Citations Issued                                                                                                                                                                                                                                                                                                                                                                                                                                                                                                   |                                                                                                                                      |                     | Total HazMat Types                                      |   |
| 1 0<br>Insurance? Direction Of Travel Bro Crach Tiro                                                                                                                                                                                                                                                                                                                                                                                                                                                                                                      | 0<br>Speed Lii                                                                                                                       | mit                 | 0<br>Total Lanes                                        |   |
| Insurance?     Direction Of Travel     Pre CrashTire       YES     EASTBOUND     Mark                                                                                                                                                                                                                                                                                                                                                                                                                                                                     | 55                                                                                                                                   | THC .               | 3                                                       |   |
| Most Harmful Event: Collision With Special Function                                                                                                                                                                                                                                                                                                                                                                                                                                                                                                       |                                                                                                                                      |                     |                                                         |   |
| TREE NO SPECIAL FUNCTION                                                                                                                                                                                                                                                                                                                                                                                                                                                                                                                                  | 1                                                                                                                                    | NOT APPLICABLE      |                                                         |   |
| Traffic Way Traffic Control                                                                                                                                                                                                                                                                                                                                                                                                                                                                                                                               | NO CONTROL           Road Curvature                                                                                                  |                     | Traffic Control Inoperative/Missing<br>NO<br>Road Grade |   |
|                                                                                                                                                                                                                                                                                                                                                                                                                                                                                                                                                           |                                                                                                                                      |                     |                                                         |   |
|                                                                                                                                                                                                                                                                                                                                                                                                                                                                                                                                                           |                                                                                                                                      |                     |                                                         |   |
|                                                                                                                                                                                                                                                                                                                                                                                                                                                                                                                                                           | OFRICE                                                                                                                               |                     |                                                         |   |
| NO                                                                                                                                                                                                                                                                                                                                                                                                                                                                                                                                                        |                                                                                                                                      |                     |                                                         |   |
| Vehicle                                                                                                                                                                                                                                                                                                                                                                                                                                                                                                                                                   |                                                                                                                                      |                     |                                                         |   |
| License Plate Number Plate Type                                                                                                                                                                                                                                                                                                                                                                                                                                                                                                                           | St                                                                                                                                   | Country of Issuance |                                                         |   |
| 987UPN AUT - AUTOMOBILE                                                                                                                                                                                                                                                                                                                                                                                                                                                                                                                                   |                                                                                                                                      |                     | UNITED STATES                                           |   |
| Vehicle Identification Number     Make       2G4WB55K721217740     BUICK                                                                                                                                                                                                                                                                                                                                                                                                                                                                                  |                                                                                                                                      |                     | Model<br>REGAL LS                                       |   |
| Color Body Style                                                                                                                                                                                                                                                                                                                                                                                                                                                                                                                                          |                                                                                                                                      |                     | Bus Use                                                 |   |
| BGE - BEIGE 4D - 4DR                                                                                                                                                                                                                                                                                                                                                                                                                                                                                                                                      |                                                                                                                                      | NOT A BU            | S                                                       |   |
|                                                                                                                                                                                                                                                                                                                                                                                                                                                                                                                                                           |                                                                                                                                      |                     |                                                         |   |
| Initial Contact Point     Vehicle Damage                                                                                                                                                                                                                                                                                                                                                                                                                                                                                                                  |                                                                                                                                      |                     |                                                         |   |
|                                                                                                                                                                                                                                                                                                                                                                                                                                                                                                                                                           |                                                                                                                                      |                     |                                                         |   |
| TREE     NO SPECIAL FUNCTION       Traffic Way     Traffic Control       TWO-WAY, NOT DIVIDED     NO CONTROL       Surface Type     Road Curvature       BLACKTOP (BITUMINOUS)     STRAIGHT       Truck Bus or HazMat     Strain Strain                                                                                                                                                                                                                                                                                                                   | NO SPECIAL FUNCTION           Traffic Control           NO CONTROL           Road Curvature                                          |                     | Traffic Control Inoperative/Missing NO                  |   |