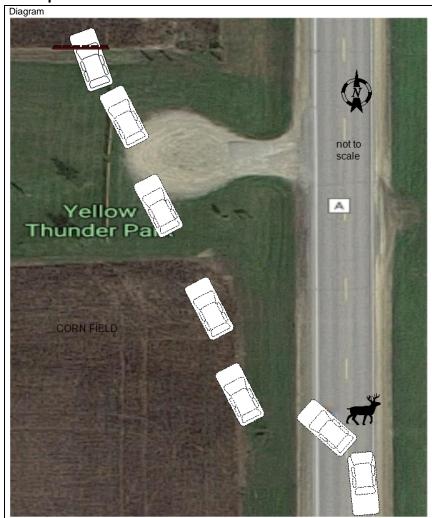

I, a sworn law enforcement officer, agree that I have not added any CJIS data in this report.

OPERATOR NB ON CTH A JUST PAST SHADY LANE RD. SWERVED TO MISS A DEER AND TRAVELED THROUGH THE WEST SIDE DITCH, THROUGH CORN FIELD, STRUCK SPLIT RAIL FENCE AND VEHICLE CAME TO REST AGAINST SMOOTH WIRE FENCE. THERE WAS DAMAGE TO DITCH, CORN FIELD, SPLIT RAIL FENCE AND SMOOTH WIRE FENCE. ALL PROPERTY OWNERS WERE NOTIFIED. VEHICLE SUSTAINED DISABLING DAMAGE AND WAS TOWED BY CRAIGS TOWING. NO INJURIES REPORTED.