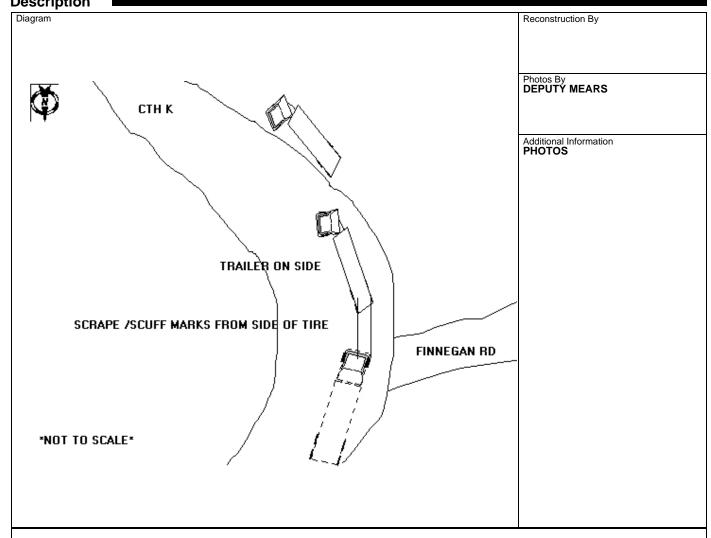

✓ I, a sworn law enforcement officer, agree that I have not added any CJIS data in this report.

UNIT WAS WB ON CTH K GOING AROUND A CURVE AT FINNEGAN RD. OPERATOR STATED THE CARGO LOAD SHIFTED CAUSING THE TRAILER TO SWERVE. THE TRAILER TURNED ONTO ITS RT SIDEAND SLID ABOUT FTINTO THE RT/NORTH SIDE DITCH WHERE IT CAME TO REST ON THE PASSENGER SIDE FACING SW.OPERATOR WAS NOT INJURED. PASSENGER SUFFERED MINOR ABRASIONS TO HIS RT HAND AND RT FOOT AND REFUSED AN AMBULANCE. UNIT WAS SEVERELY DAMAGED AND WAS REMOVED BY SHIELDS TOWING. CARGO WAS OFF LOADED INTO A REFRIGERATED TRUCK BY SKINNER TRANSFER.