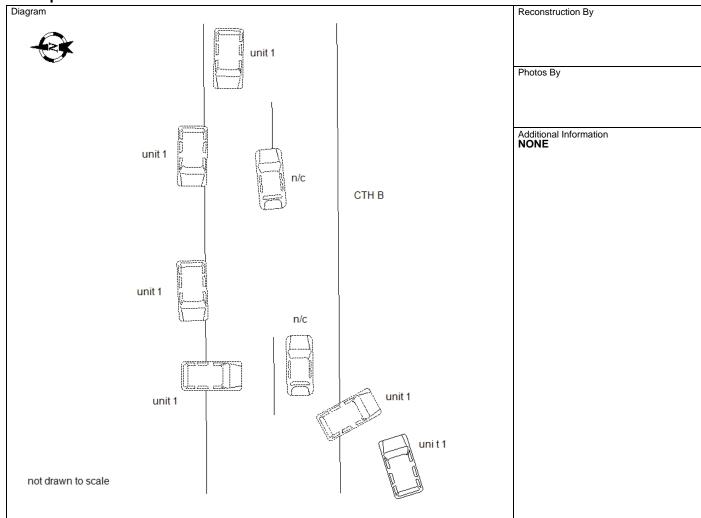

#### **WISCONSIN MOTOR VEHICLE CRASH REPORT**

SAUK COUNTY SHERIFFS DEPARTMEN 1300 LANGE COURT **BARABOO, WI 53913** (608) 356-4895

|                                 |                                |                                 |                                                                       |                  | (555) 555 155          |
|---------------------------------|--------------------------------|---------------------------------|-----------------------------------------------------------------------|------------------|------------------------|
| Document Number Override        | Primary Crash Document #       | Agency Crash Number<br>18-09081 | Investigating Officer/Deputy DEPUTY S. FINNEGAN Time Arrived 12:52 PM |                  |                        |
| Crash Date <b>08/19/2018</b>    | Crash Time<br>12:15 PM         | Date Arrived <b>08/19/2018</b>  |                                                                       |                  |                        |
| Date Notified <b>08/19/2018</b> | Time Notified 12:21 PM         | Total Units 01                  | Total Injured Total Killed 00 00                                      |                  |                        |
| On Emergency                    | lit and Run Lane C             | Closure Work Zone               | ☐ Trailer or Towed                                                    |                  | Reporting<br>Threshold |
| Government Property             | Active School Zone             | School Bus Related NO           | Tags                                                                  |                  |                        |
| <b>▼</b> Reportable             | Crash Type DT4000 (STANDARD CR | ASH)                            | Amended                                                               |                  | Secondary Crash        |
| Description                     |                                |                                 |                                                                       | •                |                        |
| Diagram                         |                                |                                 | R                                                                     | econstruction By |                        |
|                                 | (                              |                                 |                                                                       |                  |                        |

I, a sworn law enforcement officer, agree that I have not added any CJIS data in this report.

UNIT 1 WAS W/B ON CTH B WHEN DRIVER STATED AN E/B CAR CAME OVER THE CENTER LINE AND SHE HAD TO SWERVE TO AVOID A COLLISION. IN DOING SO SHE WENT INTO THE DITCH AND SKIDDED SIDEWAY BACK ACROSS THE ROAD HITTING THE DITCH ON THE SOUTH SIDE AND CAME TO REST THERE. NON CONTACT VEHICLE DID NOT STOP AFTER THE CRASH HAPPENED.