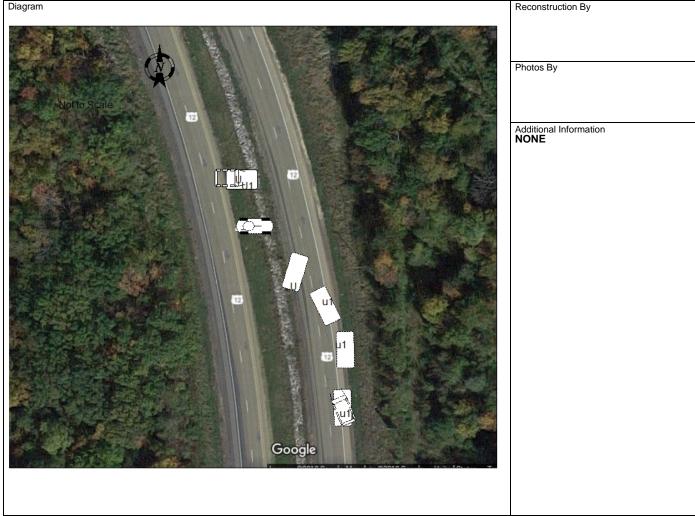

✓ I, a sworn law enforcement officer, agree that I have not added any CJIS data in this report.

UNIT 1 WAS NORTHBOUND ON STATE HY 12 AND WAS GOING UPHILL. UNIT 1 ENTERED THE EAST DITCH WHEN THE ROAD CURVED LEFT. THE OPERATOR OF UNIT 1 SWERVED LEFT(WEST) AND THEN OVER CORRECTED AND SWERVED RIGHT. UNIT 1 OVERTURNED AND CAME TO A REST ON ITS WHEELS.

#### **WISCONSIN MOTOR VEHICLE CRASH REPORT**

SAUK COUNTY SHERIFFS DEPARTMEN 1300 LANGE COURT **BARABOO, WI 53913** (608) 356-4895

Crash Date 08/20/2018

Crash Time 02:40 AM

| Lo                                                              | cation                                                                                                                      |                                |                   |                                     |                              |                                                          |                          |                                     |                            |           |   |
|-----------------------------------------------------------------|-----------------------------------------------------------------------------------------------------------------------------|--------------------------------|-------------------|-------------------------------------|------------------------------|----------------------------------------------------------|--------------------------|-------------------------------------|----------------------------|-----------|---|
|                                                                 | N USH12 WB                                                                                                                  |                                |                   |                                     |                              | Latitude                                                 |                          |                                     | Longitud                   | de        |   |
|                                                                 | 0.78 MI N                                                                                                                   |                                |                   |                                     |                              | 43.38910                                                 | 01183                    |                                     |                            | 7530088   |   |
|                                                                 | KINGS CORNER RD                                                                                                             |                                |                   |                                     |                              | X Coordin                                                | ate                      |                                     | Y Coord                    | linate    |   |
|                                                                 | IN THE TOWN OF SUMPTER IN SAUK COUNTY                                                                                       |                                |                   |                                     |                              |                                                          | 275846.78125 4807745.5   |                                     |                            |           |   |
| IIN                                                             | SAUK COUNTY                                                                                                                 | Structure Type                 |                   |                                     |                              |                                                          |                          |                                     |                            |           |   |
|                                                                 |                                                                                                                             | NO STR                         | UCTURE            |                                     |                              |                                                          |                          |                                     |                            |           |   |
| Cra                                                             | ash Scene                                                                                                                   |                                |                   |                                     |                              |                                                          |                          |                                     |                            |           |   |
| Firs                                                            | st Harmful Event                                                                                                            | First Harm                     | nful Event Lo     | cation                              |                              |                                                          |                          |                                     |                            |           |   |
| 1                                                               | /ERTURN/ROLLOVER                                                                                                            |                                |                   |                                     |                              | ON ROA                                                   |                          |                                     |                            |           |   |
|                                                                 | nner of Collision  COLLISION W/VEHICL                                                                                       | E IN TRANSPORT                 |                   |                                     | Light Condition  DARK/UNLIT  |                                                          |                          |                                     |                            |           |   |
|                                                                 | ad Surface Condition(s)                                                                                                     | L IN TRANSPORT                 |                   |                                     |                              | Roadway                                                  |                          |                                     |                            |           |   |
| DR                                                              | ` ,                                                                                                                         |                                |                   |                                     |                              |                                                          | . 40.0.(0)               |                                     |                            |           |   |
| Env                                                             | vironment Factor(s)                                                                                                         |                                |                   |                                     |                              |                                                          |                          |                                     |                            |           |   |
|                                                                 | DNE                                                                                                                         |                                |                   |                                     |                              | NONE                                                     |                          |                                     |                            |           |   |
| We                                                              | eather Condition(s)                                                                                                         |                                |                   |                                     |                              | 1                                                        |                          |                                     |                            |           |   |
|                                                                 | .EAR                                                                                                                        |                                |                   |                                     |                              |                                                          |                          |                                     |                            |           |   |
| Ani                                                             | imal Type                                                                                                                   |                                |                   |                                     |                              | Relation T                                               | o Trafficway             | 1                                   |                            |           |   |
|                                                                 |                                                                                                                             |                                |                   |                                     |                              | TRAFFICWAY - ON ROAD                                     |                          |                                     |                            |           |   |
|                                                                 | ash Classification - Location                                                                                               |                                |                   |                                     |                              | Crash Classification - Jurisdiction                      |                          |                                     |                            |           |   |
|                                                                 | PUBLIC PROPERTY Tribal Land                                                                                                 |                                |                   |                                     |                              | NO SPECIAL JURISDICTION  Access Control Special Students |                          |                                     | Special Study              |           |   |
|                                                                 |                                                                                                                             |                                |                   |                                     |                              |                                                          | NO CONTROL               |                                     |                            |           |   |
| Wit<br>NC                                                       | thin Interchange Area                                                                                                       | Junction Location NON-JUNCTION | Intersection      |                                     | ion Type<br>N INTERSECTION   |                                                          |                          |                                     |                            |           |   |
|                                                                 | Closure Type                                                                                                                |                                |                   |                                     | ons for Closi                |                                                          |                          |                                     |                            |           |   |
|                                                                 | NE CLOSURE                                                                                                                  |                                |                   |                                     |                              |                                                          |                          |                                     |                            |           |   |
|                                                                 | Date Initial Lane/Rd Closed Time Initial Lane/Rd Closed                                                                     |                                |                   |                                     | ENFORC                       | EMENT, TOW TRUCK, FIRE/EMS                               |                          |                                     |                            |           |   |
|                                                                 | 08/20/2018         02:50 AM           Date All Lanes Open         Time All Lanes Open           08/20/2018         03:37 AM |                                |                   | Date Scene Clear<br>08/20/2018      |                              |                                                          | ared Time Scene 03:37 AM |                                     | ne Scene Cleared<br>:37 AM |           |   |
| 08                                                              |                                                                                                                             |                                |                   |                                     |                              |                                                          |                          |                                     |                            |           |   |
|                                                                 | it Summary                                                                                                                  |                                |                   |                                     |                              |                                                          |                          |                                     |                            |           | _ |
|                                                                 |                                                                                                                             |                                |                   |                                     | Vehicle Operating As Classif |                                                          | ı                        | Unit Type                           |                            |           |   |
|                                                                 | IN TRANSIT Vehicle Type                                                                                                     |                                |                   | D CLASS                             |                              |                                                          |                          | TRUCK Operating As Endorsements     |                            |           |   |
|                                                                 | SPORT) UTILITY VEHICLE                                                                                                      |                                |                   |                                     |                              |                                                          |                          | Operating As                        | LIIUUISEI                  | nents     |   |
|                                                                 | Total Occs Train/Bus # Injured Total                                                                                        |                                |                   |                                     | tions Issued                 |                                                          | Total Traile             | ers                                 | Total Haz                  | Mat Types |   |
| 1                                                               |                                                                                                                             | Direction Of Travel            | 1                 |                                     |                              |                                                          | 0<br>Coord Lim           | 0<br>mit Total Lanes                |                            |           |   |
| Ins<br>NC                                                       | urance?                                                                                                                     | Direction Of Travel NORTHBOUND |                   | Pre CrashTire  ✓ Mark               |                              | •                                                        | Speed Lim<br>55          |                                     | 1 otal Lan                 | es        |   |
|                                                                 | lost Harmful Event: Collision With                                                                                          |                                |                   | Special Function                    |                              |                                                          |                          | Emergency Motor Vehicle Use         |                            | icle Use  |   |
|                                                                 | VERTURN/ROLLOVER NO SPECIAL FU                                                                                              |                                |                   |                                     |                              | TION                                                     |                          | NOT APPL                            | ICABLE                     |           |   |
|                                                                 | DIVIDED HWY W/O TRAFFIC BARRIER                                                                                             |                                |                   | Traffic Control                     |                              |                                                          |                          | Traffic Control Inoperative/Missing |                            |           |   |
|                                                                 |                                                                                                                             |                                |                   | NO CONTROL  Road Curvature          |                              |                                                          |                          | NO Road Grade                       |                            |           |   |
| BLACKTOP (BITUMINOUS)                                           |                                                                                                                             |                                | CURVE LEFT UPHILL |                                     |                              |                                                          |                          |                                     |                            |           |   |
| Tru                                                             | ick Bus or HazMat                                                                                                           | •                              | 1                 |                                     |                              |                                                          |                          | 1                                   |                            |           |   |
| NC                                                              |                                                                                                                             |                                |                   |                                     |                              |                                                          |                          |                                     |                            |           |   |
|                                                                 | Vehicle                                                                                                                     |                                |                   |                                     |                              |                                                          |                          |                                     |                            |           |   |
|                                                                 | License Plate Number NL7735                                                                                                 |                                |                   | Plate Type St  LTK - LIGHT TRUCK WI |                              |                                                          | St<br>WI                 | Country of Issuance UNITED STATES   |                            |           |   |
| Vehicle Identification Number 1GNCT18Z5N0125586  Make CHEVROLET |                                                                                                                             |                                |                   |                                     | Year                         | Model                                                    |                          |                                     |                            |           |   |
|                                                                 |                                                                                                                             |                                |                   | 1992                                | NO DATA FO                   |                                                          |                          |                                     |                            |           |   |