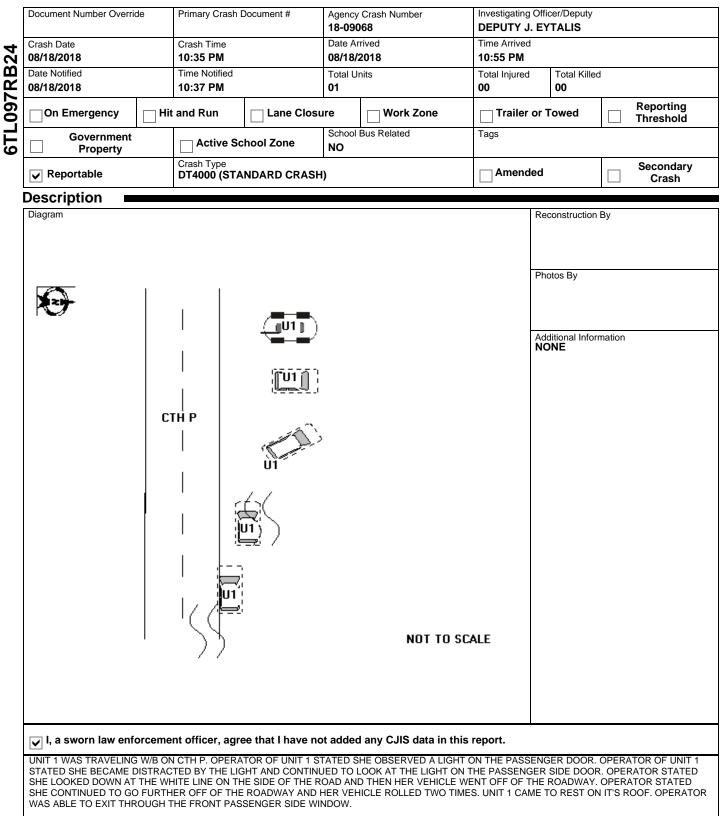

# 6TL097RB24

18-09068

### WISCONSIN MOTOR VEHICLE CRASH REPORT

#### SAUK COUNTY SHERIFFS DEPARTMEN 1300 LANGE COURT BARABOO, WI 53913 (608) 356-4895



#### 6TL097RB24

18-09068

2

UNIT

5

UNIT

## WISCONSIN MOTOR VEHICLE **CRASH REPORT**

| Location<br>ON E9330 CTHP WB                                                                                                                                                                                                                                                                                                                   |                                                                       |                                                                                                                                             |                                                                                                         | Latitude