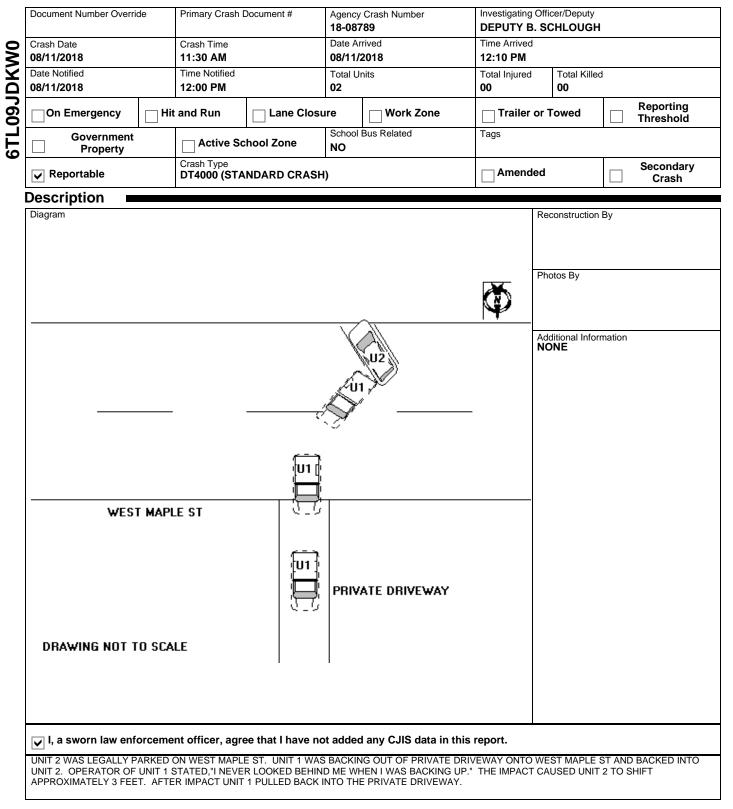

18-08789

### WISCONSIN MOTOR VEHICLE CRASH REPORT

#### SAUK COUNTY SHERIFFS DEPARTMEN 1300 LANGE COURT BARABOO, WI 53913 (608) 356-4895



18-08789

# WISCONSIN MOTOR VEHICLE CRASH REPORT

| Location                                                 |                             |                                         |  |  |  |  |
|----------------------------------------------------------|-----------------------------|-----------------------------------------|--|--|--|--|
| ON W WALNUT ST<br>122 FT E                               | Latitude<br>43.460286502    | Longitude<br>-89.868831641              |  |  |  |  |
| F WEST ST<br>THE VILLAGE OF NORTH FREEDOM<br>SAUK COUNTY | X Coordinate 267913.90625   | Y Coordinate<br>4815929.5               |  |  |  |  |
|                                                          | Structure Type              |                                         |  |  |  |  |
| Crash Scene