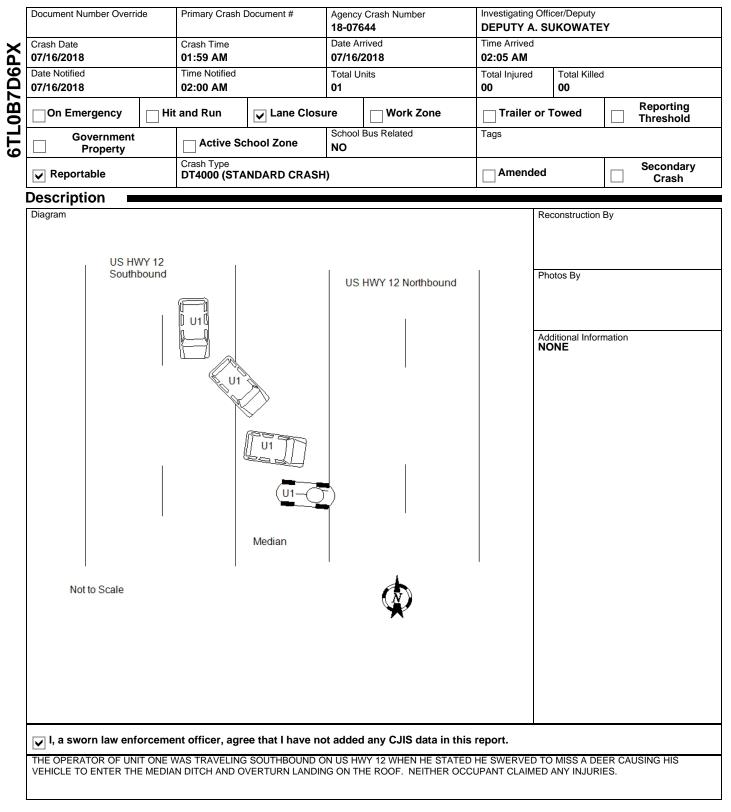

18-07644

#### WISCONSIN MOTOR VEHICLE CRASH REPORT



#### 18-07644

## WISCONSIN MOTOR VEHICLE **CRASH REPORT**

| Location                                                    |                                |                             |  |
|-------------------------------------------------------------|--------------------------------|-----------------------------|--|
| ON USH12 EB<br>278 FT N                                     | Latitude<br>43.54776576        | Longitude<br>-89.7873037    |  |
| OF SHADY LANE RD<br>IN THE TOWN OF DELTON<br>IN SAUK COUNTY | X Coordinate<br>274835.375     | Y Coordinate <b>4825421</b> |  |
|                                                             | Structure Type<br>NO STRUCTURE |                             |  |
| Crash Scene                                                 |