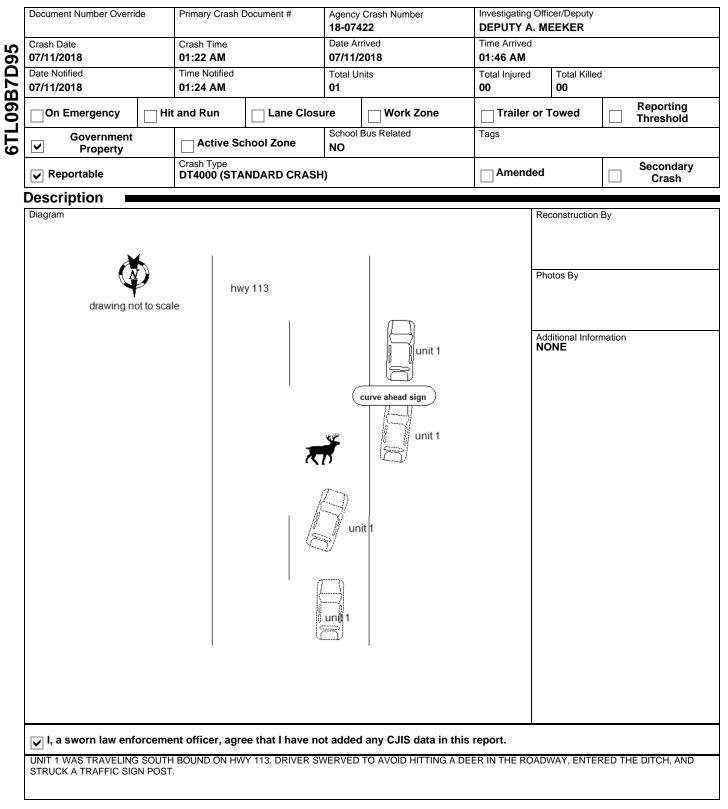

# WISCONSIN MOTOR VEHICLE CRASH REPORT

| Loc                 | ation                                                                  |                     |                               |                                                        |                           |                          |                                               |               |              |
|---------------------|------------------------------------------------------------------------|---------------------|-------------------------------|--------------------------------------------------------|---------------------------|--------------------------|-----------------------------------------------|---------------|--------------|
|                     | ON STH113 SB                                                           |                     |                               |                                                        | Latitude                  |                          | Longitude                                     |               |              |
|                     | 238 FT N                                                               |                     |                               |                                                        | 43.420670386              |                          | -89.681208646                                 |               |              |
|                     | OF SOLUM LN                                                            |                     |                               |                                                        | X Coordin                 | ate                      |                                               | Y Coordinate  |              |
|                     | IN THE TOWN OF MERRIMAC<br>IN SAUK COUNTY                              |                     |                               |                                                        | 282951.40625 4811023.5    |                          |                                               | 23.5          |              |
|                     |                                                                        |                     |                               |                                                        |                           | Structure Type           |                                               |               |              |
| Cra                 | sh Scene                                                               |                     |                               |                                                        |                           |                          |                                               |               |              |
| First               | Harmful Event                                                          |                     |                               |                                                        | First Harm                | nful Event L             | ocation                                       |               |              |
|                     | AFFIC SIGN POST                                                        |                     |                               |                                                        | SHOULDER RIGHT            |                          |                                               |               |              |
|                     | Manner of Collision                                                    |                     |                               |                                                        | Light Condition           |                          |                                               |               |              |
|                     | COLLISION W/VEHICL                                                     | E IN TRANSPORT      |                               |                                                        | DARK/U                    |                          |                                               |               |              |
| Roa                 | d Surface Condition(s)<br><b>Y</b>                                     |                     |                               |                                                        | Roadway                   | Factor(s)                |                                               |               |              |
| Envi                | ronment Factor(s)                                                      |                     |                               |                                                        |                           |                          |                                               |               |              |
|                     | MAL (S) IN ROADWAY                                                     |                     |                               |                                                        | NONE                      |                          |                                               |               |              |
| Wea                 | ther Condition(s)                                                      |                     |                               |                                                        |                           |                          |                                               |               |              |
| CLE                 | EAR                                                                    |                     |                               |                                                        |                           |                          |                                               |               |              |
|                     | Animal Type                                                            |                     |                               |                                                        |                           | o Trafficwa              | -                                             |               |              |
| DE                  |                                                                        |                     | TRAFFICWAY - NOT ON ROA       |                                                        |                           |                          | D                                             |               |              |
|                     | Crash Classification - Location PUBLIC PROPERTY                        |                     |                               | Crash Classification - Jurisdic<br>NO SPECIAL JURISDIC |                           |                          |                                               |               |              |
| Triba               | al Land                                                                |                     | Access Control NO CONTROL     |                                                        |                           |                          |                                               | Special Study |              |
| With                | in Interchange Area                                                    | Junction Location   |                               | Intersectio                                            | on Type                   |                          |                                               |               |              |
| NO                  |                                                                        | NON-JUNCTION        |                               | NOT AN                                                 | AN INTERSECTION           |                          |                                               |               |              |
| Uni                 | t Summary                                                              |                     |                               | -                                                      |                           |                          |                                               |               |              |
|                     | Status                                                                 |                     |                               | erating As C                                           | Classification Unit Type  |                          |                                               |               |              |
|                     | RANSIT                                                                 |                     | D CLASS                       |                                                        | AUTOMOBILE                |                          |                                               |               |              |
|                     |                                                                        |                     |                               |                                                        | Operating As Endorsements |                          |                                               |               | ments        |
|                     | SSENGER CAR                                                            | Total # Citat       | tiona laquar                  | Total Trail                                            |                           | ilers Total HazMat Types |                                               | Mat Tupes     |              |
| 01                  | li Occs                                                                | Train/Bus # Injured | Total # Citations Issued<br>0 |                                                        | 0 <b>0</b>                |                          | 0                                             |               | imat Types   |
| -                   | rance?                                                                 | Direction Of Travel |                               | Pre CrashTire                                          |                           | Creadlin                 |                                               |               |              |
| YES                 |                                                                        | SOUTHBOUND          |                               | Mark                                                   | 45                        |                          | 2                                             |               |              |
| Mos                 | Most Harmful Event: Collision With<br>TRAFFIC SIGN POST<br>Traffic Way |                     |                               | Special Function<br>NO SPECIAL FUNCTION                |                           | 1                        | Emergency Motor Vehicle Use<br>NOT APPLICABLE |               |              |
|                     |                                                                        |                     |                               |                                                        |                           |                          |                                               |               |              |
|                     |                                                                        |                     |                               | Traffic Control NO CONTROL Road Curvature STRAIGHT     |                           |                          | Traffic Control Inoperative/Missing           |               | tive/Missing |
| Surface Type Road 0 |                                                                        |                     |                               |                                                        |                           |                          | NO<br>Dead Crade                              |               |              |
|                     |                                                                        |                     |                               |                                                        |                           | Road Grade<br>DOWNHILL   |                                               |               |              |
|                     |                                                                        |                     | CITAIGH                       | DOWNNIEL                                               |                           |                          |                                               |               |              |
| NO                  |                                                                        |                     |                               |                                                        |                           |                          |                                               |               |              |
|                     | Vehicle                                                                |                     |                               |                                                        |                           |                          |                                               |               |              |
|                     | License Plate Number                                                   |                     |                               |                                                        |                           | St                       | Country of Issuance UNITED STATES             |               |              |
|                     | AAR7048<br>Vehicle Identification Num                                  |                     | AUT - AUTOMOBILE<br>Make      |                                                        | WI<br>Year                | Model                    |                                               |               |              |
| 2                   | 3N1CN7APXEL85588                                                       |                     | NISSAN                        |                                                        | <b>2014</b>               | VERSA                    |                                               |               |              |
|                     | Color                                                                  |                     | Body Style                    |                                                        |                           | Bus Use                  |                                               |               |              |
|                     | BLU - BLUE                                                             |                     | SD - SEDAN NOT A BUS          |                                                        |                           |                          |                                               |               |              |
|                     |                                                                        |                     | Vehicle Damage                |                                                        |                           |                          |                                               |               |              |
| Щ                   | Initial Contact Point                                                  |                     | Vehicle Da                    | mage                                                   |                           |                          |                                               |               |              |
|                     | 12FRONT                                                                |                     |                               | 0                                                      |                           |                          |                                               |               |              |
| VEHICLE             |                                                                        | 25                  | 12FRON                        | 0                                                      |                           |                          |                                               |               |              |

# WISCONSIN MOTOR VEHICLE CRASH REPORT

|            |            | Towed Due To Dama<br>NOT TOWED                                                                               | ge                                    | Vehicle Removed By<br>OWNER                                                          |                       |  |  |  |  |
|------------|------------|--------------------------------------------------------------------------------------------------------------|---------------------------------------|--------------------------------------------------------------------------------------|-----------------------|--|--|--|--|
|            |            | What Driver Was Doing                                                                                        |                                       | Vehicle Factors                                                                      |                       |  |  |  |  |
|            |            | GOING STRAIGHT                                                                                               |                                       |                                                                                      |                       |  |  |  |  |
|            |            | Driver Prior Action Ot                                                                                       | her                                   | NOT APPLICABLE                                                                       |                       |  |  |  |  |
| UNIT       | VEHICLE    | Driver Actions SWERVED OR AVOIDED DUE TO WIND, SLIPPERY SURFACE, MOTOR VEHICLE, OBJECT, NON-MOTORIST IN ROAD |                                       |                                                                                      |                       |  |  |  |  |
|            |            |                                                                                                              |                                       |                                                                                      |                       |  |  |  |  |
| 01         | 01         | ;                                                                                                            |                                       |                                                                                      |                       |  |  |  |  |
|            |            | Owner Name<br>STARR LYN TRAC<br>(608) 434-9706                                                               |                                       | Owner Address<br>904 MOORE ST # 456<br>BARABOO, WI 53913 , US                        |                       |  |  |  |  |
|            | ę          | Sequence Of Events                                                                                           |                                       |                                                                                      |                       |  |  |  |  |
|            | 6          | Event TRAFFIC SIGN POST                                                                                      |                                       |                                                                                      |                       |  |  |  |  |
|            | 8 Event    |                                                                                                              |                                       |                                                                                      |                       |  |  |  |  |
|            | 03         | Event                                                                                                        |                                       |                                                                                      |                       |  |  |  |  |
|            | 04         | Event                                                                                                        |                                       |                                                                                      |                       |  |  |  |  |
| F          | I          | Policy Holder                                                                                                |                                       |                                                                                      |                       |  |  |  |  |
| UNIT       |            | Insurance Company<br>PROGRESSIVE-U                                                                           | NIVERSAL-INSURANCE-COMP               | Individual STARR TRACY                                                               |                       |  |  |  |  |
|            | l          | Individual                                                                                                   |                                       |                                                                                      |                       |  |  |  |  |
|            |            | Driver<br>STARR LYN TRACY<br>(608) 434-9706                                                                  |                                       | Citations Issued                                                                     | Sex                   |  |  |  |  |
|            | AL         |                                                                                                              |                                       | 0<br>Date of Birth                                                                   | FEMALE<br>Race        |  |  |  |  |
| F          | DO         |                                                                                                              |                                       |                                                                                      | WHITE                 |  |  |  |  |
| UNIT       | INDIVIDUAL | Address<br>904 MOORE ST # 456<br>BARABOO, WI 53913 , US                                                      |                                       | Driver License Number<br>STATE: WISCONSIN COUNTRY: UNITED STATES                     |                       |  |  |  |  |
|            |            | Faulinmont                                                                                                   | On Duty Crash                         | Safety Equipment                                                                     |                       |  |  |  |  |
|            |            | Equipment                                                                                                    |                                       |                                                                                      |                       |  |  |  |  |
|            |            | Seat Position 1FRONT SEAT-LEFT SIDE (DRIVER/MOTORCY                                                          |                                       | SHOULDER & LAP BELT                                                                  |                       |  |  |  |  |
|            |            | Helmet Use                                                                                                   |                                       | Helmet Compliance                                                                    |                       |  |  |  |  |
|            |            | Eye Protection                                                                                               |                                       | Tint Compliance                                                                      |                       |  |  |  |  |
| 0          | 001        | Injury                                                                                                       | Injury Severity<br>NO APPARENT INJURY | Airbag<br>NON DEPLOYED                                                               |                       |  |  |  |  |
|            |            | Ejected<br>NOT EJECTED                                                                                       | 1                                     | Ejection Path     Trapped/Extricated       NOT EJECTED/NOT APPLICABL     NOT TRAPPED |                       |  |  |  |  |
| l<br>Wisco | nsin M     | L<br>Motor Vehicle Crash                                                                                     | This rep                              | I prt does not include any CJIS data.                                                | Crash Date 07/11/2018 |  |  |  |  |