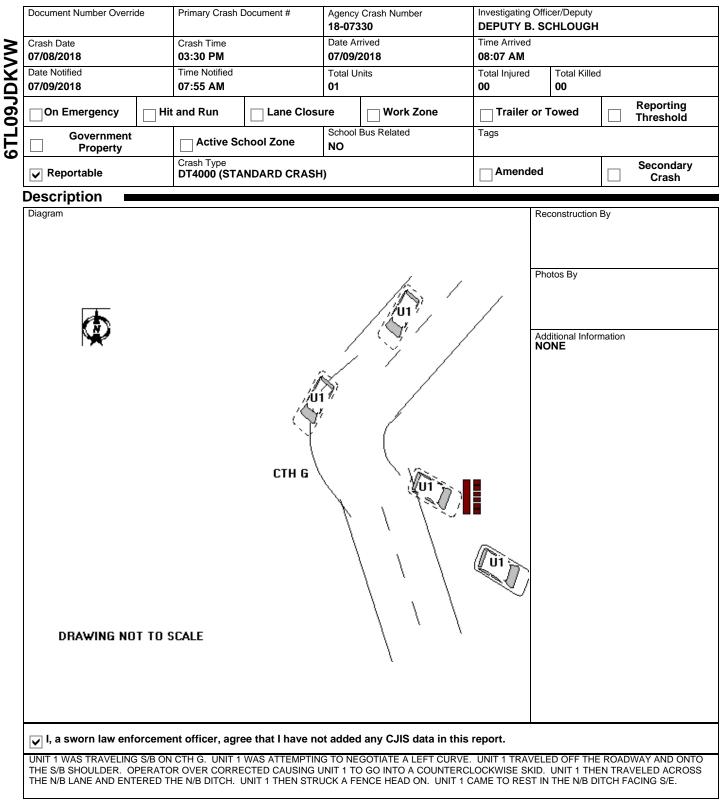

# 6TL09JDKVW

18-07330

#### WISCONSIN MOTOR VEHICLE CRASH REPORT

#### SAUK COUNTY SHERIFFS DEPARTMEN 1300 LANGE COURT BARABOO, WI 53913 (608) 356-4895



6TL09JDKVW

#### 18-07330

2

UNIT

### WISCONSIN MOTOR VEHICLE CRASH REPORT

| ON CTHG SB                                                          |                     |                                      | [1                                  | atitude                                                                                                                                                   |                                               | Longitue                       | le            |
|---------------------------------------------------------------------|---------------------|--------------------------------------|-------------------------------------|------------------------------------------------------------------------------------------------------------------------------