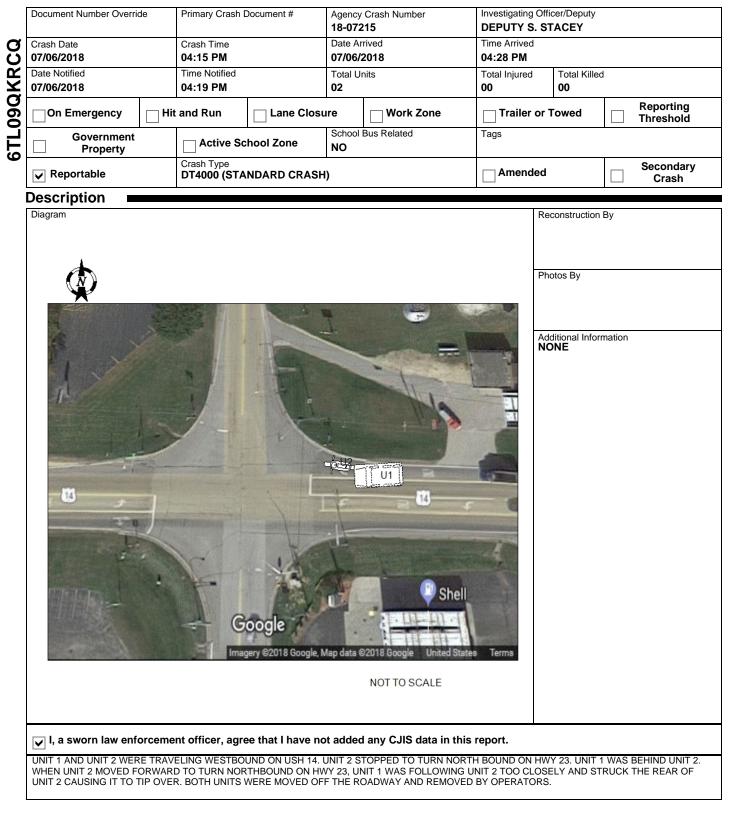

### WISCONSIN MOTOR VEHICLE **CRASH REPORT**

|                                                              | - (]                                            |                     |                                                         |                                        |                                            |              |                             |             | (608) 356-4895 |  |
|--------------------------------------------------------------|-------------------------------------------------|---------------------|---------------------------------------------------------|----------------------------------------|--------------------------------------------|--------------|-----------------------------|-------------|----------------|--|
|                                                              | ation                                           |                     |                                                         |                                        |                                            |              |                             |             |                |  |
| -                                                            | USH14 WB                                        |                     |                                                         | Latitude                               |                                            |              | Longitude<br>-90.073677818  |             |                |  |
|                                                              | PRAIRIE VIEW RD/ S                              |                     |                                                         | 43.189695487                           |                                            |              |                             |             |                |  |
| IN T                                                         | HE TOWN OF SPRIN                                |                     |                                                         | X Coordinate 250233.921875             |                                            |              | Y Coordinate <b>4786468</b> |             |                |  |
|                                                              |                                                 |                     |                                                         | Structure Type                         |                                            |              |                             |             |                |  |
|                                                              |                                                 |                     |                                                         | NO STRUCTURE                           |                                            |              |                             |             |                |  |
| Cra                                                          | sh Scene 📃                                      |                     |                                                         |                                        |                                            |              |                             |             |                |  |
| First                                                        | Harmful Event                                   |                     |                                                         |                                        | First Harm                                 | ful Event Lo | ocation                     |             |                |  |
| _                                                            | TOR VEH IN TRANSP                               | ORT                 |                                                         |                                        | ON ROA                                     | DWAY         |                             |             |                |  |
|                                                              | ner of Collision                                |                     |                                                         |                                        | Light Condition                            |              |                             |             |                |  |
|                                                              | FRONT TO REAR                                   |                     |                                                         |                                        | DAYLIGHT                                   |              |                             |             |                |  |
| Road                                                         | d Surface Condition(s)                          |                     |                                                         |                                        | Roadway Factor(s)                          |              |                             |             |                |  |
| DR                                                           | (                                               |                     |                                                         |                                        |                                            |              |                             |             |                |  |
| Envi                                                         | ronment Factor(s)                               |                     |                                                         |                                        |                                            |              |                             |             |                |  |
| NO                                                           | NE                                              |                     |                                                         |                                        | NONE                                       |              |                             |             |                |  |
| Wea                                                          | ther Condition(s)                               |                     |                                                         |                                        |                                            |              |                             |             |                |  |
| CLC                                                          | DUDY                                            |                     |                                                         |                                        |                                            |              |                             |             |                |  |
| Anim                                                         | nal Type                                        |                     |                                                         |                                        | Relation To Trafficway                     |              |                             |             |                |  |
|                                                              |                                                 |                     |                                                         |                                        | TRAFFICWAY - ON ROAD                       |              |                             |             |                |  |
|                                                              | h Classification - Locatior                     | 1                   |                                                         |                                        | Crash Classification - Jurisdiction        |              |                             |             |                |  |
|                                                              | BLIC PROPERTY                                   |                     |                                                         | NO SPECIAL JUR                         |                                            |              |                             |             |                |  |
| Triba                                                        | al Land                                         |                     |                                                         | Access Control<br>NO CONTROL           |                                            |              |                             |             | Special Study  |  |
| With                                                         | in Interchange Area                             | Junction Location   |                                                         | Intersection Type                      |                                            |              |                             |             |                |  |
| NO                                                           |                                                 | INTERSECTION-RELATE | D                                                       | FOUR-W                                 | AY INTER                                   | SECTION      | 1                           |             |                |  |
| Uni                                                          | t Summary 🛛 💻                                   |                     |                                                         |                                        |                                            |              |                             |             |                |  |
| Unit                                                         | Status                                          |                     | Vehicle Ope                                             | erating As C                           | lassification                              |              | Unit Type                   |             |                |  |
|                                                              | RANSIT                                          |                     | D CLASS                                                 |                                        |                                            |              | AUTOMO                      |             |                |  |
|                                                              | cle Type<br>ORT) UTILITY VEHIC                  | F                   |                                                         |                                        | Operating As Endorsements                  |              |                             | ments       |                |  |
| -                                                            |                                                 | Train/Bus # Injured | Total # Citat                                           | Total # Citations Issued Total T       |                                            | Total Trail  | ers                         | Total Haz   | Mat Types      |  |
| 1                                                            |                                                 |                     | 1                                                       |                                        |                                            | 0            |                             | 0           |                |  |
| Insu                                                         | rance?                                          | Direction Of Travel | Pre                                                     | Pre CrashTire                          |                                            | Speed Limit  |                             | Total Lan   | es             |  |
| YES                                                          | 6                                               | WESTBOUND           |                                                         | Mark 55                                |                                            |              | 55 2                        |             |                |  |
|                                                              | t Harmful Event: Collision<br>TOR VEH IN TRANSP |                     | Special Fun<br>NO SPEC                                  |                                        | Emergency Motor Vehicle Use NOT APPLICABLE |              |                             | icle Use    |                |  |
| _                                                            | ic Way                                          |                     | Traffic Contr                                           |                                        |                                            |              |                             |             |                |  |
|                                                              | D-WAY, NOT DIVIDED                              | )                   |                                                         | TRAFFIC SIGNAL                         |                                            |              | NO                          |             |                |  |
|                                                              | ace Type<br>ACKTOP (BITUMINOU                   | 16)                 |                                                         | Road Curvature STRAIGHT                |                                            |              | Road Grade                  |             |                |  |
|                                                              | k Bus or HazMat                                 | 13)                 | STRAIGH                                                 | 1                                      |                                            |              | LEVEL                       |             |                |  |
| NO                                                           | K Dus of Flaziviat                              |                     |                                                         |                                        |                                            |              |                             |             |                |  |
|                                                              | Vehicle                                         |                     |                                                         |                                        |                                            |              |                             |             |                |  |
|                                                              | License Plate Number                            |                     | Plate Type                                              |                                        |                                            | -            |                             | of Issuance |                |  |
|                                                              | 120PAB                                          |                     |                                                         | AUT - AUTOMOBILE                       |                                            | WI           | UNITED STATES               |             |                |  |
| -                                                            | Vehicle Identification Number                   |                     |                                                         | Make                                   |                                            | Year         |                             |             |                |  |
| 5                                                            | 1FMCU49309KA48861                               |                     |                                                         | FORD                                   |                                            |              |                             | SCAPE HEV   |                |  |
|                                                              | Color<br>BLK - BLACK                            |                     | Body Style Bus Use UT - SPORT UTILITY VEHICLE NOT A BUS |                                        |                                            |              |                             |             |                |  |
|                                                              |                                                 |                     |                                                         |                                        |                                            |              |                             |             |                |  |
| Initial Contact Point  IRIGHT FRONT CORNER  Extent Of Damage |                                                 |                     | 1RIGHT                                                  | 1RIGHT FRONT CORNER, 2RIGHT SIDE FRONT |                                            |              |                             |             |                |  |
| Extent Of Damage 1RIGH MINOR DAMAGE                          |                                                 |                     |                                                         |                                        | KONT CONNER, 2-RIGHT ODE FROM              |              |                             |             |                |  |