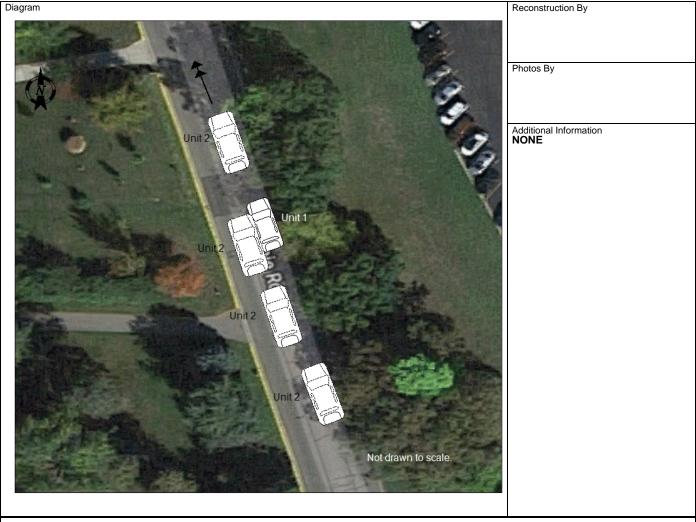

### Description

✓ I, a sworn law enforcement officer, agree that I have not added any CJIS data in this report.

UNIT 1 WAS LEGALLY PARKED ON THE SIDE OF THE ROAD. UNIT 2 STRUCK UNIT 1 IN THE DRIVER SIDE REAR CAUSING DAMAGE ON THE ENTIRE DRIVER SIDE BEFORE LEAVING THE SCENE.