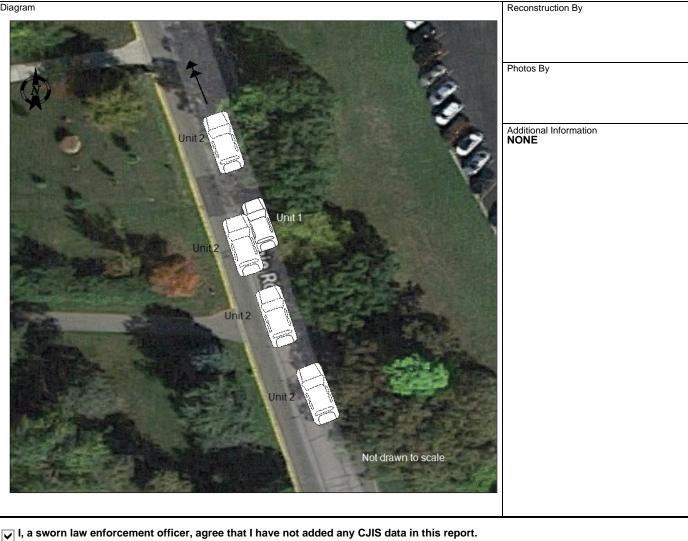

#### Diagram

UNIT 1 WAS LEGALLY PARKED ON THE SIDE OF THE ROAD. UNIT 2 STRUCK UNIT 1 IN THE DRIVER SIDE REAR CAUSING DAMAGE ON THE ENTIRE DRIVER SIDE BEFORE LEAVING THE SCENE.