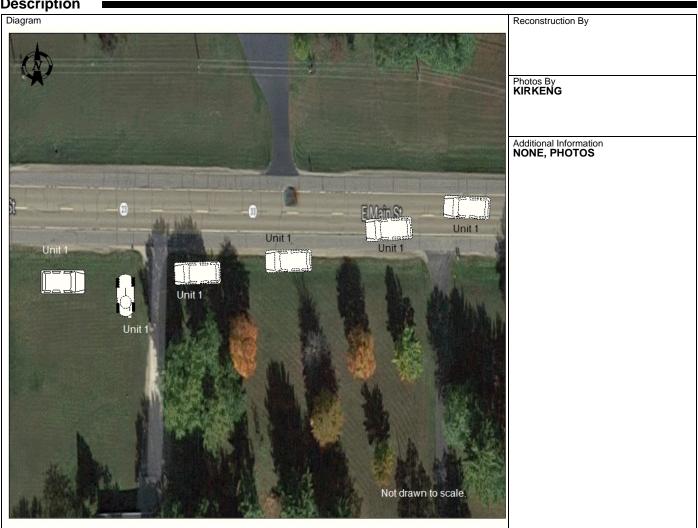

**Description** 

UNIT 1 WAS TRAVELING W/B ON STH 23-33. UNIT 1 CROSSED THE CENTER LINE ENTERING THE DITCH ON THE SOUTH SIDE OF THE ROADWAY. UNIT 1 STRUCK A CULVER CAUSING THE VEHICLE TO OVERTURN UNTIL IT CAME TO REST ON ITS WHEELS.

Location ON STH23 WB