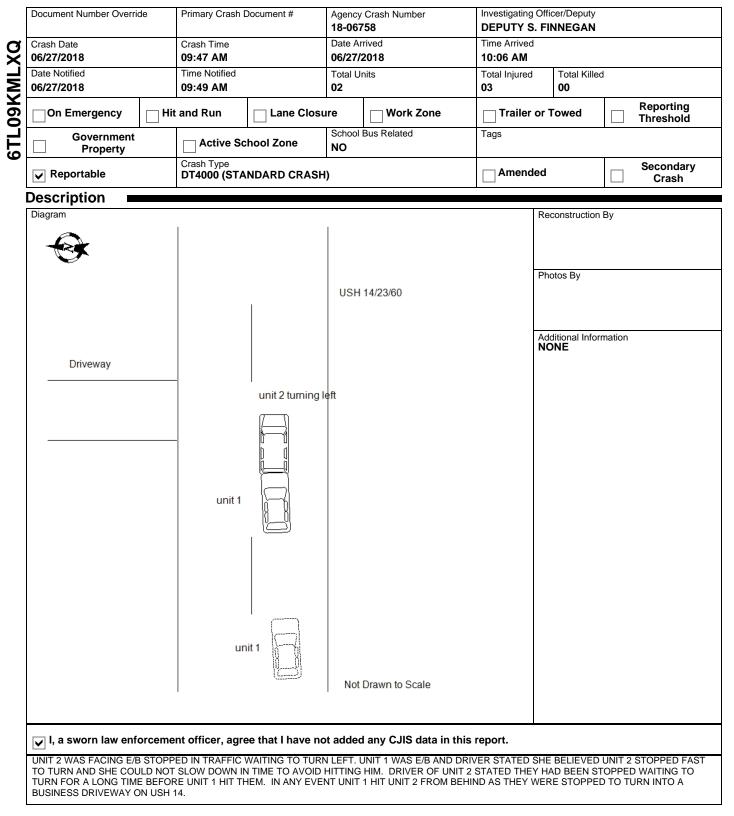

18-06758

### WISCONSIN MOTOR VEHICLE CRASH REPORT

### SAUK COUNTY SHERIFFS DEPARTMEN 1300 LANGE COURT BARABOO, WI 53913 (608) 356-4895



### WISCONSIN MOTOR VEHICLE CRASH REPORT

# SAUK COUNTY SHERIFFS DEPARTMEN 1300 LANGE COURT

| -06758                         | C                                                             | RASH RE      | EPORT                  |                                                                                                 |              |                                     | BARABOO, WI 539<br>(608) 356-48 |  |
|--------------------------------|---------------------------------------------------------------|--------------|------------------------|-------------------------------------------------------------------------------------------------|--------------|-------------------------------------|---------------------------------|--|
| Location                       |