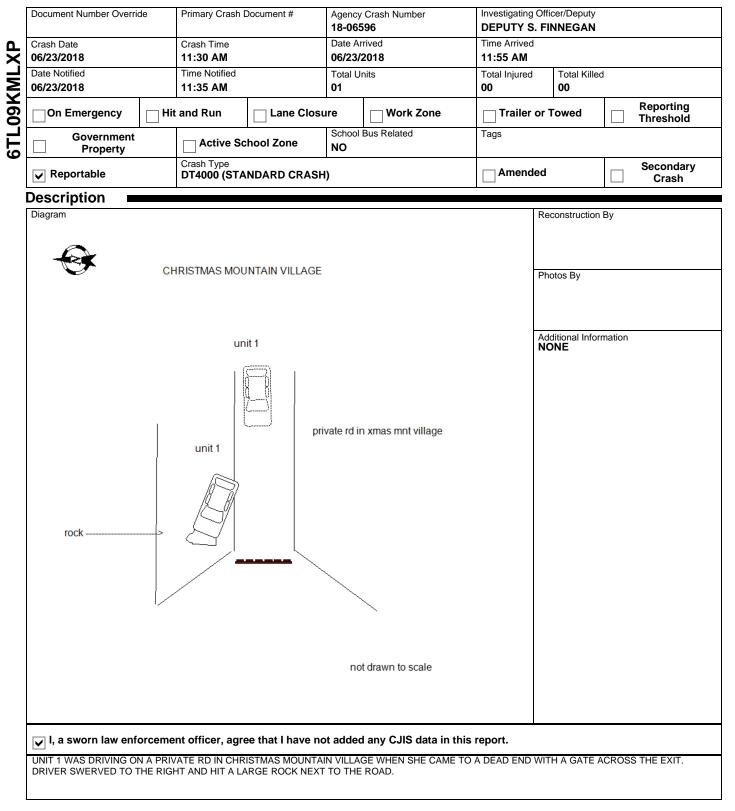

# 6TL09KMLXP

18-06596

#### WISCONSIN MOTOR VEHICLE CRASH REPORT

#### SAUK COUNTY SHERIFFS DEPARTMEN 1300 LANGE COURT BARABOO, WI 53913 (608) 356-4895



18-06596

## WISCONSIN MOTOR VEHICLE **CRASH REPORT**

| I | 00                                                                                                                            | ation                                                                                                                                                                                                                                                                                                                                                                                                                                                     |                                                                                             |                        |