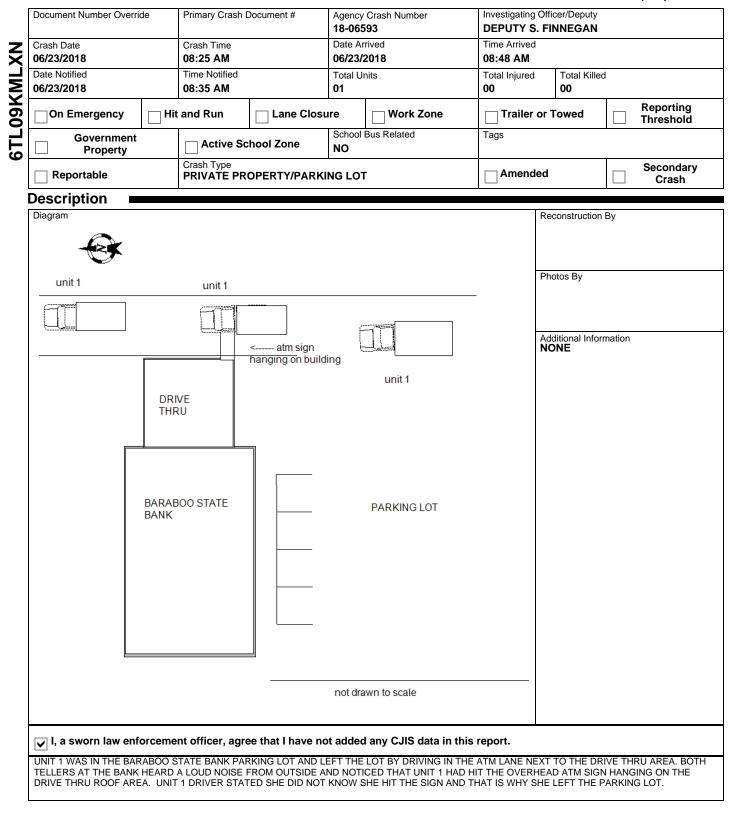

PRIVATE PROPERTY

| Tribal Land |  |
|-------------|--|

Unit Summary

| Thoat Land              |  |
|-------------------------|--|
| Within Interchange Area |  |

| Within Interchange Area | Junct |
|-------------------------|-------|
| NO                      | NON   |

# Iunction Location Intersection Type NON-JUNCTION NOT AN INTERSECTION

|              | -                               |                               |                     |                                   |            |                                     |                     |  |  |
|--------------|---------------------------------|-------------------------------|---------------------|-----------------------------------|------------|-------------------------------------|---------------------|--|--|
|              | Unit                            | Status                        |                     | Vehicle Operating As Classificati | on         | Unit Type                           |                     |  |  |
|              | IN T                            | RANSIT                        |                     | C CLASS                           | C CLASS    |                                     | TRUCK               |  |  |
| 1            | Vehi                            | cle Type                      |                     |                                   |            | Operating                           | As Endorsements     |  |  |
| 01           | CARGO VAN (10,000 LBS OR LESS)  |                               |                     |                                   |            |                                     |                     |  |  |
|              | Tota                            | l Occs                        | Train/Bus # Injured | Total # Citations Issued          | Total Trai | lers                                | Total HazMat Types  |  |  |
|              | 1                               |                               |                     | 0                                 | 0          |                                     | 0                   |  |  |
|              | Insu                            | rance?                        | Direction Of Travel | Pre CrashTire                     | Speed Lir  | imit Total Lanes                    |                     |  |  |
| F            | YES                             | 5                             | NORTHBOUND          | Mark                              | N/A        |                                     | 1                   |  |  |
| <u>.</u> IND | Most                            | t Harmful Event: Collision Wi | ith                 | Special Function                  |            |                                     | y Motor Vehicle Use |  |  |
|              | -                               | IER FIXED OBJECT              |                     | NO SPECIAL FUNCTION               |            | NOT APP                             | PLICABLE            |  |  |
|              | Traff                           | ic Way                        |                     | Traffic Control                   |            | Traffic Control Inoperative/Missing |                     |  |  |
|              | PARKING LOT OR PRIVATE PROPERTY |                               |                     | NO CONTROL                        | NO CONTROL |                                     | NO                  |  |  |
|              | Surface Type                    |                               |                     | Road Curvature                    |            | Road Grade                          |                     |  |  |
|              | BLA                             | CKTOP (BITUMINOUS)            | )                   | STRAIGHT                          | STRAIGHT   |                                     | LEVEL               |  |  |
|              |                                 | Truck Bus or HazMat           |                     |                                   |            |                                     |                     |  |  |
|              | NO                              |                               |                     |                                   |            |                                     |                     |  |  |
|              | ٦                               | Vehicle                       |                     |                                   |            |                                     |                     |  |  |
|              |                                 | License Plate Number          |                     | Plate Type                        | St         | Country of I                        | ssuance             |  |  |
|              |                                 | XD83199                       |                     | LTK - LIGHT TRUCK                 | WI         | UNITED S                            | STATES              |  |  |
| ~            | _                               | Vehicle Identification Numb   | per                 | Make                              | Year       | Model                               |                     |  |  |
| 2            | 9                               | 5 1GB3G4CG4D1183075           |                     | CHEVROLET                         | 2013       | EXPRESS G3                          |                     |  |  |
|              |                                 | Color                         |                     | Body Style                        | Body Style |                                     | Bus Use             |  |  |
|              |                                 | WHI - WHITE                   |                     | VN - VAN                          |            | NOT A BUS                           |                     |  |  |
|              | щ                               | Initial Contact Point         |                     | Vehicle Damage                    |            |                                     |                     |  |  |
| UNIT         | <u></u>                         | NON-COLLISION                 |                     |                                   |            |                                     |                     |  |  |
| 5            | VEHI                            | Extent Of Damage              |                     | NO DAMAGE                         |            |                                     |                     |  |  |
|              | ž                               | NO DAMAGE                     |                     |                                   |            |                                     |                     |  |  |