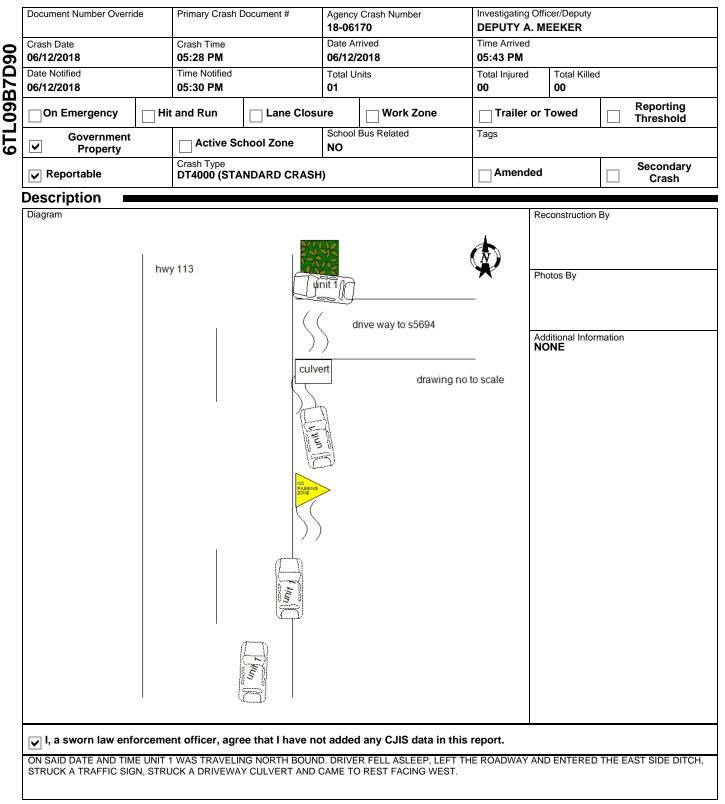

### WISCONSIN MOTOR VEHICLE CRASH REPORT

| Location                                                      |                                   |                            |  |  |
|---------------------------------------------------------------|-----------------------------------|----------------------------|--|--|
| ON STH113 NB<br>761 FT S                                      | Latitude<br>43.438236142          | Longitude<br>-89.701273454 |  |  |
| OF WILDWOOD RD<br>IN THE TOWN OF GREENFIELD<br>IN SAUK COUNTY | X Coordinate 281390.34375         | Y Coordinate 4813026.5     |  |  |
| IN SAUK COUNTY                                                | Structure Type NO STRUCTURE       |                            |  |  |
| Crash Scene                                                   |                                   |                            |  |  |
| First Harmful Event                                           | First Harmful Event Locatio       | n                          |  |  |
| DITCH                                                         | OUTSIDE RIGHT-OF-WAY (TRAFFICWAY) |                            |  |  |
| Manner of Collision                                           | Light Condition                   |                            |  |  |
| NO COLLISION W/VEHICLE IN TRANSPORT                           | DAYLIGHT                          |                            |  |  |
| Road Surface Condition(s)                                     | Roadway Factor(s)                 |                            |  |  |
| DRY                                                           |                                   |                            |  |  |
| Environment Factor(s)                                         |                                   |                            |  |  |
| NONE                                                          | NONE                              |                            |  |  |
| Weather Condition(s)                                          |                                   |                            |  |  |
| CLOUDY                                                        |                                   |                            |  |  |
| Animal Type                                                   | Relation To Trafficway            |                            |  |  |
|                                                               | TRAFFICWAY - NOT C                | N ROAD                     |  |  |
| Crash Classification - Location                               | Crash Classification - Jurise     | diction                    |  |  |

|      |                                                                                         | ,                   |                                  |                                     |                     |                                     |                    |  |  |
|------|-----------------------------------------------------------------------------------------|---------------------|----------------------------------|-------------------------------------|---------------------|-------------------------------------|--------------------|--|--|
| 0    | Unit Status                                                                             |                     | Vehicle Operating As Classificat | Vehicle Operating As Classification |                     | Unit Type                           |                    |  |  |
|      | IN TRANSIT                                                                              |                     | D CLASS                          | D CLASS                             |                     | AUTOMOBILE                          |                    |  |  |
|      | Vehicle Type                                                                            |                     |                                  |                                     |                     | Operating                           | As Endorsements    |  |  |
|      | PAS                                                                                     | SENGER CAR          |                                  |                                     |                     |                                     |                    |  |  |
|      | Total Occs Train/Bus # Inju                                                             |                     | Train/Bus # Injured              | Total # Citations Issued Tota       |                     | lers                                | Total HazMat Types |  |  |
|      | 01                                                                                      |                     |                                  | 0                                   | 0                   |                                     | 0                  |  |  |
| F    | Insurance? Direction Of Travel                                                          |                     | Direction Of Travel              | Pre CrashTire Speed Limi<br>Mark 45 |                     | Limit Total Lanes                   |                    |  |  |
|      | NO NORTHBOUND                                                                           |                     | NORTHBOUND                       |                                     |                     | 2                                   |                    |  |  |
| UNIT | Most Harmful Event: Collision With                                                      |                     | Special Function                 |                                     |                     | Emergency Motor Vehicle Use         |                    |  |  |
| ر    | CULVERT                                                                                 |                     | NO SPECIAL FUNCTION              | NO SPECIAL FUNCTION                 |                     | NOT APPLICABLE                      |                    |  |  |
|      | Traffic Way                                                                             |                     | Traffic Control                  | Traffic Control                     |                     | Traffic Control Inoperative/Missing |                    |  |  |
|      | TWO-WAY, NOT DIVIDED                                                                    |                     | NO CONTROL                       | NO CONTROL                          |                     | NO                                  |                    |  |  |
|      | Surface Type                                                                            |                     | Road Curvature                   | Road Curvature                      |                     | Road Grade                          |                    |  |  |
|      | BLACKTOP (BITUMINOUS)                                                                   |                     | STRAIGHT                         |                                     | DOWNHILL            |                                     |                    |  |  |
|      | Truc                                                                                    | Truck Bus or HazMat |                                  |                                     |                     |                                     |                    |  |  |
|      | NO                                                                                      |                     |                                  |                                     |                     |                                     |                    |  |  |
|      |                                                                                         | Vehicle             |                                  |                                     |                     |                                     |                    |  |  |
|      | Color<br>BGE - BEIGE<br>Initial Contact Point                                           |                     | Plate Type                       | St                                  | Country of Issuance |                                     |                    |  |  |
|      |                                                                                         |                     | AUT - AUTOMOBILE                 | WI                                  | UNITED STATES       |                                     |                    |  |  |
| -    |                                                                                         |                     | Make                             | Year                                | Model               |                                     |                    |  |  |
| 5    |                                                                                         |                     | CHEVROLET                        | 1997                                | MONTE CARL          |                                     |                    |  |  |
|      |                                                                                         |                     | Body Style                       | Body Style<br>CP - COUPE            |                     | Bus Use<br>NOT A BUS                |                    |  |  |
|      |                                                                                         |                     | CP - COUPE                       |                                     |                     |                                     |                    |  |  |
|      |                                                                                         |                     | Vehicle Damage                   |                                     |                     |                                     |                    |  |  |
| UNIT | Image     12FRONT       Extent Of Damage     12FRONT       DISABLING DAMAGE     12FRONT |                     |                                  |                                     |                     |                                     |                    |  |  |
| 5    |                                                                                         |                     |                                  | 12FRONT                             | 12FRONT             |                                     |                    |  |  |
| _    |                                                                                         |                     |                                  |                                     |                     |                                     |                    |  |  |
|      |                                                                                         |                     |                                  |                                     |                     |                                     |                    |  |  |

## WISCONSIN MOTOR VEHICLE CRASH REPORT

|      |                                          | Towed Due To Dama<br>TOWED DUE TO                  | age<br>DISABLING DAMAGE | Vehicle Removed By<br>MIKES TOWING                        |                          |  |  |  |
|------|------------------------------------------|----------------------------------------------------|-------------------------|-----------------------------------------------------------|--------------------------|--|--|--|
|      |                                          | What Driver Was Doi                                | ng                      | Vehicle Factors                                           |                          |  |  |  |
|      |                                          | GOING STRAIGH                                      |                         |                                                           |                          |  |  |  |
|      |                                          | Driver Prior Action Other NOT APPLICABLE           |                         |                                                           |                          |  |  |  |
|      |                                          | Driver Actions                                     |                         |                                                           |                          |  |  |  |
|      | Щ                                        | OTHER CONTRIBUTING ACTION                          |                         |                                                           |                          |  |  |  |
| UNIT | VEHICLE                                  |                                                    |                         |                                                           |                          |  |  |  |
|      | Ψ                                        |                                                    |                         |                                                           |                          |  |  |  |
|      | -                                        |                                                    |                         |                                                           |                          |  |  |  |
|      | Driver Distractions<br>OTHER DISTRACTION |                                                    |                         |                                                           |                          |  |  |  |
|      |                                          |                                                    |                         |                                                           |                          |  |  |  |
| -    | -                                        |                                                    |                         |                                                           |                          |  |  |  |
| 0    | 0                                        |                                                    |                         |                                                           |                          |  |  |  |
|      |                                          |                                                    |                         |                                                           |                          |  |  |  |
|      |                                          |                                                    |                         |                                                           |                          |  |  |  |
|      |                                          | Owner Name                                         |                         | Owner Address                                             |                          |  |  |  |
|      |                                          | ANDREW M GRE<br>(608) 513-6700                     | ENWOOD                  | 4046 LORI CIR<br>MADISON, WI 53714 ,US                    |                          |  |  |  |
|      |                                          |                                                    |                         |                                                           |                          |  |  |  |
|      | ę                                        | Sequence Of E                                      | vents                   |                                                           |                          |  |  |  |
|      | 6                                        | Event                                              |                         |                                                           |                          |  |  |  |
|      | 02                                       |                                                    |                         |                                                           |                          |  |  |  |
|      | -                                        | Event                                              |                         |                                                           |                          |  |  |  |
|      | 03                                       | CULVERT                                            |                         |                                                           |                          |  |  |  |
|      | 04                                       | Event                                              |                         |                                                           |                          |  |  |  |
|      | l                                        | Individual                                         |                         |                                                           |                          |  |  |  |
|      |                                          | Driver<br>ANDREW M GREENWOOD<br>(608) 513-6700     |                         | Citations Issued                                          | Sex                      |  |  |  |
|      | AL                                       |                                                    |                         | 0<br>Date of Birth                                        | MALE<br>Race             |  |  |  |
| н    | DIVIDUAL                                 |                                                    |                         |                                                           | WHITE                    |  |  |  |
| UNIT | N                                        | Address<br>4046 LORI CIR<br>MADISON, WI 53714 , US |                         | Driver License Number                                     |                          |  |  |  |
|      | <b>N</b>                                 |                                                    |                         | STATE: WISCONSIN COUNTRY: UNITED STATES                   |                          |  |  |  |
|      |                                          |                                                    |                         |                                                           |                          |  |  |  |
|      |                                          | Equipment                                          | On Duty Crash           | Safety Equipment                                          |                          |  |  |  |
|      |                                          | Seat Position                                      |                         | NONE USED - VEHICLE OCCUPANT                              |                          |  |  |  |
|      |                                          | 1FRONT SEAT-LEFT SIDE (DRIVER/MOTORCY              |                         |                                                           | -                        |  |  |  |
|      |                                          | Helmet Use                                         |                         | Helmet Compliance                                         |                          |  |  |  |
|      |                                          | Eye Protection                                     |                         | Tint Compliance                                           |                          |  |  |  |
| -    | Σ                                        |                                                    | Injury Severity         | Airbag                                                    |                          |  |  |  |
| 01   | 001                                      | Injury                                             | NO APPARENT INJURY      | DEPLOYED-FRONT                                            |                          |  |  |  |
|      |                                          |                                                    |                         |                                                           |                          |  |  |  |
|      |                                          | NOT EJECTED<br>Medical Transport                   |                         | NOT EJECTED/NOT APPLICABL           EMS Agency Identifier | NOT TRAPPED<br>EMS Run # |  |  |  |
| 1    |                                          | NOT TRANSPOR                                       | TED                     |                                                           |                          |  |  |  |