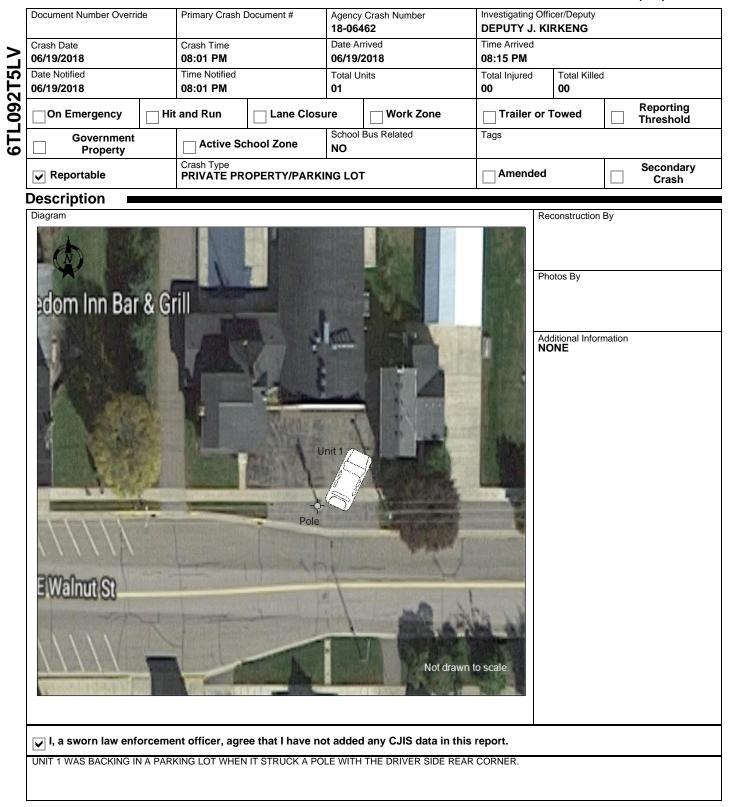

### WISCONSIN MOTOR VEHICLE CRASH REPORT

| Location                                       |                                |                            |  |  |
|------------------------------------------------|--------------------------------|----------------------------|--|--|
| PARKING LOT<br>E WALNUT ST/ CTHPF WB LOT 205   | Latitude<br><b>43.46050557</b> | Longitude<br>-89.864481503 |  |  |
| (OTHER 205)<br>IN THE VILLAGE OF NORTH FREEDOM | X Coordinate 268266.6875       | Y Coordinate<br>4815941.5  |  |  |
| IN SAUK COUNTY                                 | Structure Type<br>OTHER        |                            |  |  |
| Crash Scene                                    |                                |                            |  |  |
| First Hamsful Frank                            |                                |                            |  |  |

| Within Interchange Area       | Junction Location NON-JUNCTION |                              |                                     |  |  |
|-------------------------------|--------------------------------|------------------------------|-------------------------------------|--|--|
| Tribal Land                   |                                | Access Control NO CONTROL    | Special Study                       |  |  |
| PRIVATE PROPERTY              |                                | PRIVATE PROPERTY             |                                     |  |  |
| Crash Classification - Locati | on                             |                              | Crash Classification - Jurisdiction |  |  |
|                               |                                | NON TRAFFICWAY - PARK        | NON TRAFFICWAY - PARKING LOT        |  |  |
| Animal Type                   |                                | Relation To Trafficway       | Relation To Trafficway              |  |  |
| CLOUDY, RAIN                  |                                |                              |                                     |  |  |
| Weather Condition(s)          |                                |                              |                                     |  |  |
| -                             |                                |                              | NONE                                |  |  |
| NONE                          |                                | NONE                         |                                     |  |  |
| Environment Factor(s)         |                                |                              |                                     |  |  |
| WET                           |                                |                              |                                     |  |  |
| Road Surface Condition(s)     |                                | Roadway Factor(s)            | Roadway Factor(s)                   |  |  |
| NO COLLISION W/VEH            | ICLE IN TRANSPORT              | DUSK                         | DUSK                                |  |  |
| Manner of Collision           |                                | Light Condition              | Light Condition                     |  |  |
| OTHER POST, POLE O            | R SUPPORT                      | IN PARKING LANE OR ZON       | IN PARKING LANE OR ZONE             |  |  |
| First Harmful Event           |                                | First Harmful Event Location | First Harmful Event Location        |  |  |