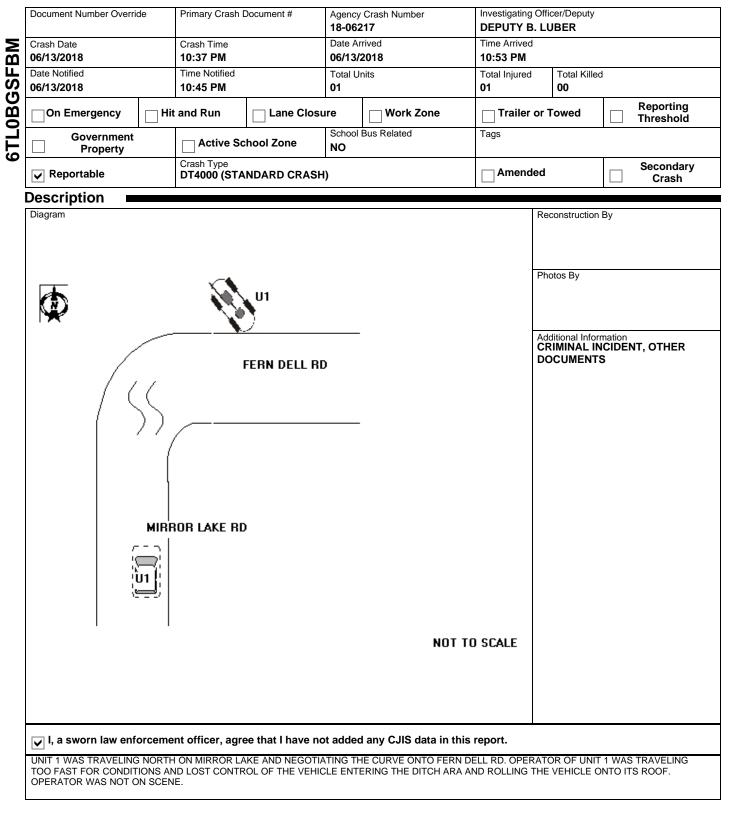

## WISCONSIN MOTOR VEHICLE CRASH REPORT

|      |                 | Towed Due To Dama                                              | age<br>DISABLING DAMAGE                | Vehicle Removed By CRAIGS TOWING        |               |  |  |  |  |
|------|-----------------|----------------------------------------------------------------|----------------------------------------|-----------------------------------------|---------------|--|--|--|--|
|      |                 | 5                                                              |                                        | Vehicle Factors                         |               |  |  |  |  |
|      |                 | NEGOTIATING CI<br>Driver Prior Action Of                       |                                        | NOT APPLICABLE                          |               |  |  |  |  |
|      |                 |                                                                |                                        |                                         |               |  |  |  |  |
|      | ш               | Driver Actions SPEED TOO FAST/COND, FAILURE TO CONTROL         |                                        |                                         |               |  |  |  |  |
| UNIT |                 |                                                                |                                        |                                         |               |  |  |  |  |
| 5    | VEHICLE         |                                                                |                                        |                                         |               |  |  |  |  |
|      | >               |                                                                |                                        |                                         |               |  |  |  |  |
|      |                 | Driver Distractions UNKNOWN IF DISTRACTED                      |                                        |                                         |               |  |  |  |  |
|      |                 |                                                                |                                        |                                         |               |  |  |  |  |
| 01   | 0               |                                                                |                                        |                                         |               |  |  |  |  |
|      |                 |                                                                |                                        |                                         |               |  |  |  |  |
|      |                 |                                                                |                                        |                                         |               |  |  |  |  |
|      |                 | Owner Name                                                     |                                        | Owner Address                           |               |  |  |  |  |
|      | ANTHONY MUELLER |                                                                |                                        | W8510 HWY X<br>PORTAGE, WI 53901 ,US    |               |  |  |  |  |
|      |                 |                                                                |                                        |                                         |               |  |  |  |  |
|      | ę               | Sequence Of Events                                             |                                        |                                         |               |  |  |  |  |
|      | 0               | RUN OFF ROADWAY LEFT                                           |                                        |                                         |               |  |  |  |  |
|      | 02              | Event<br>DITCH                                                 |                                        |                                         |               |  |  |  |  |
|      | 03              |                                                                |                                        |                                         |               |  |  |  |  |
|      | 04              | Event                                                          |                                        |                                         |               |  |  |  |  |
|      |                 | Individual                                                     |                                        |                                         |               |  |  |  |  |
|      |                 | Driver                                                         |                                        | Citations Issued                        | Sex           |  |  |  |  |
|      | ۲               | TIMOTHY CORNI<br>(608) 434-2382                                | ING                                    | 5                                       | MALE          |  |  |  |  |
| F    | DIVIDUAL        |                                                                |                                        | Date of Birth                           | Race<br>WHITE |  |  |  |  |
| UNIT |                 | Address<br>E10201A NORTH REEDSBURG RD<br>BARABOO, WI 53913, US |                                        | Driver License Number                   |               |  |  |  |  |
| _    | Ĭ               |                                                                |                                        | STATE: WISCONSIN COUNTRY: UNITED STATES |               |  |  |  |  |
|      |                 |                                                                |                                        |                                         |               |  |  |  |  |
|      |                 | Equipment                                                      | On Duty Crash                          | Safety Equipment                        |               |  |  |  |  |
|      |                 | Seat Position                                                  |                                        | RESTRAINT USE UNKNOWN                   |               |  |  |  |  |
|      |                 | 1FRONT SEAT-LEFT SIDE (DRIVER/MOTORCY<br>Helmet Use            |                                        | Helmet Compliance                       |               |  |  |  |  |
|      |                 |                                                                |                                        |                                         |               |  |  |  |  |
|      |                 | Eye Protection                                                 |                                        | Tint Compliance                         |               |  |  |  |  |
| 01   | 001             | Injury                                                         | Injury Severity SUSPECTED MINOR INJURY | Airbag<br>NON DEPLOYED                  |               |  |  |  |  |
|      | 3               | Ejected                                                        |                                        | Ejection Path Trapped/Extricated        |               |  |  |  |  |
|      |                 | NOT EJECTED                                                    |                                        | NOT EJECTED/NOT APPLICABL               | NOT TRAPPED   |  |  |  |  |
|      |                 | Medical Transport NOT TRANSPORTED                              |                                        | EMS Agency Identifier                   | EMS Run #     |  |  |  |  |